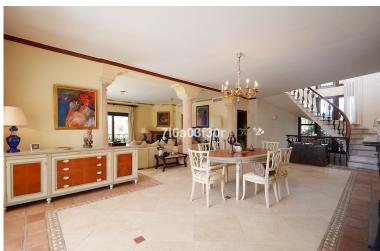

## ■■■■ IN NUEVA ANDALUCÍA

Charming 5 bed villa situated in the heart of the Luxurious Puerto Banús area, close to the Casino and all amenities Long Term-from September Property: High quality built villa with outstanding views from 1st floor looking out to the sea, Morocco and Gibraltar. walking distance to Puerto Banús (only 600 metres) amenities, restaurants, bars and beaches. The layout is entrance hall, living area and dining with direct access to the seawater pool with a chill-out and Balinese sun beds ideal for lounging or hosting pool parties. To the right you have the spacious kitchen with a large dining table with 8 seats, one bedroom and guest toilet and in front you can find 2 large double rooms and one bathroom. Upstairs offers 3 bedrooms, one of them master bedroom with an en-suite and relaxing Jacuzzi. All bedrooms have direct access to a spacious sunny terrace overlooking the sea, Gibraltar...