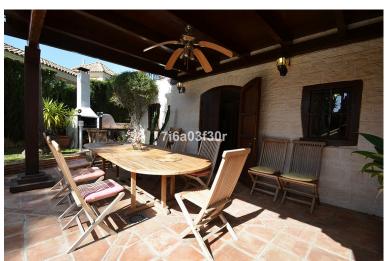

## ■■■■ IN NUEVA ANDALUCÍA

Charming 5 bed villa situated in the heart of the Luxurious Puerto Banús area, close to the Casino and all amenities Long Term-from September Property: High quality built villa with outstanding views from 1st floor looking out to the sea, Morocco and Gibraltar. walking distance to Puerto Banús (only 600 metres) amenities, restaurants, bars and beaches. The layout is entrance hall, living area and dining with direct access to the seawater pool with a chill-out and Balinese sun beds ideal for lounging or hosting pool parties. To the right you have the spacious kitchen with a large dining table with 8 seats, one bedroom and guest toilet and in front you can find 2 large double rooms and one bathroom. Upstairs offers 3 bedrooms, one of them master bedroom with an en-suite and relaxing Jacuzzi. All bedrooms have direct access to a spacious sunny terrace overlooking the sea, Gibraltar...