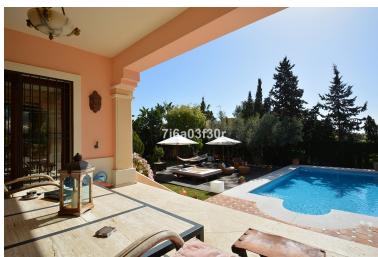

## ■■■■ IN NUEVA ANDALUCÍA

Charming 5 bed villa situated in the heart of the Luxurious Puerto Banús area, close to the Casino and all amenities Long Term-from September Property: High quality built villa with outstanding views from 1st floor looking out to the sea, Morocco and Gibraltar. walking distance to Puerto Banús (only 600 metres) amenities, restaurants, bars and beaches. The layout is entrance hall, living area and dining with direct access to the seawater pool with a chill-out and Balinese sun beds ideal for lounging or hosting pool parties. To the right you have the spacious kitchen with a large dining table with 8 seats, one bedroom and guest toilet and in front you can find 2 large double rooms and one bathroom. Upstairs offers 3 bedrooms, one of them master bedroom with an en-suite and relaxing Jacuzzi. All bedrooms have direct access to a spacious sunny terrace overlooking the sea, Gibraltar...