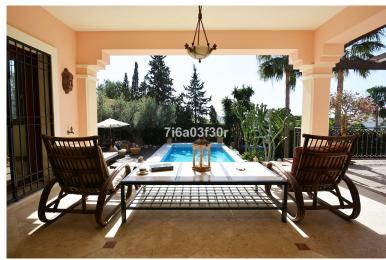

## ■■■■ IN NUEVA ANDALUCÍA

Charming 5 bed villa situated in the heart of the Luxurious Puerto Banús area, close to the Casino and all amenities Long Term-from September Property: High quality built villa with outstanding views from 1st floor looking out to the sea, Morocco and Gibraltar. walking distance to Puerto Banús (only 600 metres) amenities, restaurants, bars and beaches. The layout is entrance hall, living area and dining with direct access to the seawater pool with a chill-out and Balinese sun beds ideal for lounging or hosting pool parties. To the right you have the spacious kitchen with a large dining table with 8 seats, one bedroom and guest toilet and in front you can find 2 large double rooms and one bathroom. Upstairs offers 3 bedrooms, one of them master bedroom with an en-suite and relaxing Jacuzzi. All bedrooms have direct access to a spacious sunny terrace overlooking the sea, Gibraltar...