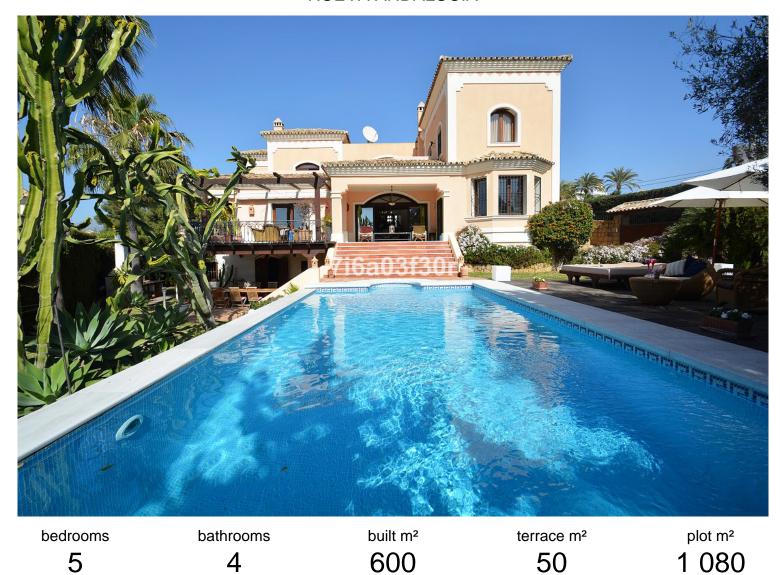

## ■■■■ IN NUEVA ANDALUCÍA

Charming 5 bed villa situated in the heart of the Luxurious Puerto Banús area, close to the Casino and all amenities Long Term-from September Property: High quality built villa with outstanding views from 1st floor looking out to the sea, Morocco and Gibraltar. walking distance to Puerto Banús (only 600 metres) amenities, restaurants, bars and beaches. The layout is entrance hall, living area and dining with direct access to the seawater pool with a chill-out and Balinese sun beds ideal for lounging or hosting pool parties. To the right you have the spacious kitchen with a large dining table with 8 seats, one bedroom and guest toilet and in front you can find 2 large double rooms and one bathroom. Upstairs offers 3 bedrooms, one of them master bedroom with an en-suite and relaxing Jacuzzi. All bedrooms have direct access to a spacious sunny terrace overlooking the sea, Gibraltar...