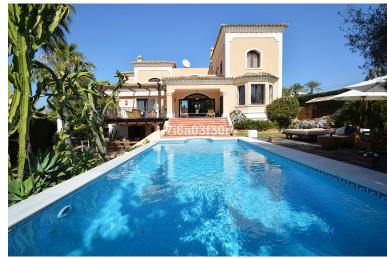

## ■■■■ IN NUEVA ANDALUCÍA

Charming 5 bed villa situated in the heart of the Luxurious Puerto Banús area, close to the Casino and all amenities Long Term-from September Property: High quality built villa with outstanding views from 1st floor looking out to the sea, Morocco and Gibraltar. walking distance to Puerto Banús (only 600 metres) amenities, restaurants, bars and beaches. The layout is entrance hall, living area and dining with direct access to the seawater pool with a chill-out and Balinese sun beds ideal for lounging or hosting pool parties. To the right you have the spacious kitchen with a large dining table with 8 seats, one bedroom and guest toilet and in front you can find 2 large double rooms and one bathroom. Upstairs offers 3 bedrooms, one of them master bedroom with an en-suite and relaxing Jacuzzi. All bedrooms have direct access to a spacious sunny terrace overlooking the sea, Gibraltar...