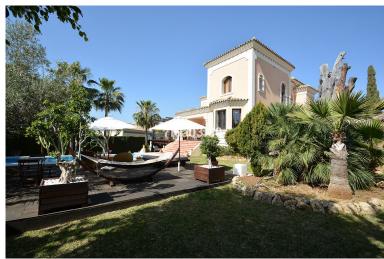

## ■■■■ IN NUEVA ANDALUCÍA

Charming 5 bed villa situated in the heart of the Luxurious Puerto Banús area, close to the Casino and all amenities Long Term-from September Property: High quality built villa with outstanding views from 1st floor looking out to the sea, Morocco and Gibraltar. walking distance to Puerto Banús (only 600 metres) amenities, restaurants, bars and beaches. The layout is entrance hall, living area and dining with direct access to the seawater pool with a chill-out and Balinese sun beds ideal for lounging or hosting pool parties. To the right you have the spacious kitchen with a large dining table with 8 seats, one bedroom and guest toilet and in front you can find 2 large double rooms and one bathroom. Upstairs offers 3 bedrooms, one of them master bedroom with an en-suite and relaxing Jacuzzi. All bedrooms have direct access to a spacious sunny terrace overlooking the sea, Gibraltar...