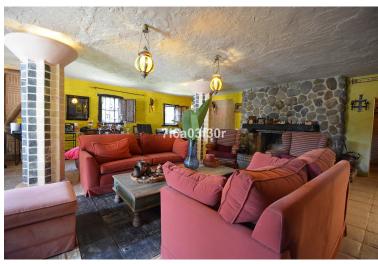

## ■■■■ IN NUEVA ANDALUCÍA

Charming 5 bed villa situated in the heart of the Luxurious Puerto Banús area, close to the Casino and all amenities Long Term-from September Property: High quality built villa with outstanding views from 1st floor looking out to the sea, Morocco and Gibraltar. walking distance to Puerto Banús (only 600 metres) amenities, restaurants, bars and beaches. The layout is entrance hall, living area and dining with direct access to the seawater pool with a chill-out and Balinese sun beds ideal for lounging or hosting pool parties. To the right you have the spacious kitchen with a large dining table with 8 seats, one bedroom and guest toilet and in front you can find 2 large double rooms and one bathroom. Upstairs offers 3 bedrooms, one of them master bedroom with an en-suite and relaxing Jacuzzi. All bedrooms have direct access to a spacious sunny terrace overlooking the sea, Gibraltar...