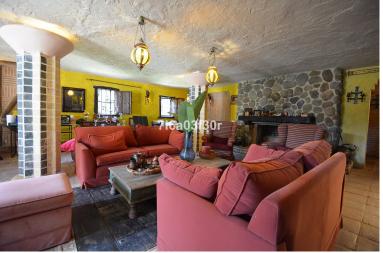

## IN NUEVA ANDALUCÍA

Charming 5 bed villa situated in the heart of the Luxurious Puerto Banús area, close to the Casino and all amenities Long Term- from September Property: High quality built villa with outstanding views from 1st floor looking out to the sea, Morocco and Gibraltar. walking distance to Puerto Banús (only 600 metres) amenities, restaurants, bars and beaches. The layout is entrance hall, living area and dining with direct access to the seawater pool with a chill-out and Balinese sun beds ideal for lounging or hosting pool parties. To the right you have the spacious kitchen with a large dining table with 8 seats, one bedroom and guest toilet and in front you can find 2 large double rooms and one bathroom. Upstairs offers 3 bedrooms, one of them master bedroom with an en-suite and relaxing Jacuzzi. All bedrooms have direct access to a spacious sunny terrace overlooking the sea, Gibraltar...