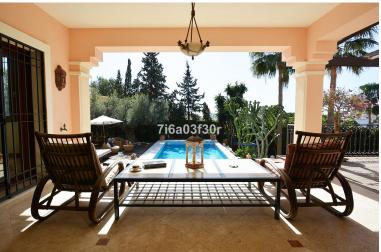

## IN NUEVA ANDALUCÍA

Charming 5 bed villa situated in the heart of the Luxurious Puerto Banús area, close to the Casino and all amenities Long Term- from September Property: High quality built villa with outstanding views from 1st floor looking out to the sea, Morocco and Gibraltar. walking distance to Puerto Banús (only 600 metres) amenities, restaurants, bars and beaches. The layout is entrance hall, living area and dining with direct access to the seawater pool with a chill-out and Balinese sun beds ideal for lounging or hosting pool parties. To the right you have the spacious kitchen with a large dining table with 8 seats, one bedroom and guest toilet and in front you can find 2 large double rooms and one bathroom. Upstairs offers 3 bedrooms, one of them master bedroom with an en-suite and relaxing Jacuzzi. All bedrooms have direct access to a spacious sunny terrace overlooking the sea, Gibraltar...