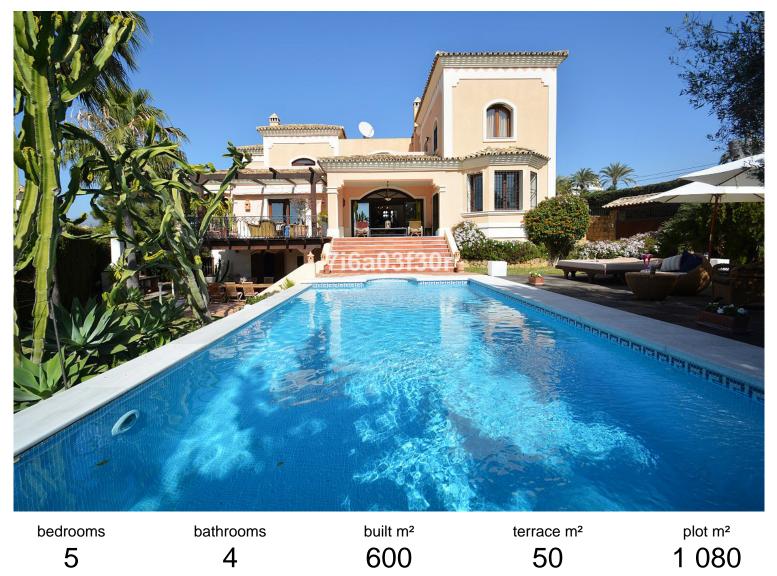

## IN NUEVA ANDALUCÍA

Charming 5 bed villa situated in the heart of the Luxurious Puerto Banús area, close to the Casino and all amenities Long Term- from September Property: High quality built villa with outstanding views from 1st floor looking out to the sea, Morocco and Gibraltar. walking distance to Puerto Banús (only 600 metres) amenities, restaurants, bars and beaches. The layout is entrance hall, living area and dining with direct access to the seawater pool with a chill-out and Balinese sun beds ideal for lounging or hosting pool parties. To the right you have the spacious kitchen with a large dining table with 8 seats, one bedroom and guest toilet and in front you can find 2 large double rooms and one bathroom. Upstairs offers 3 bedrooms, one of them master bedroom with an en-suite and relaxing Jacuzzi. All bedrooms have direct access to a spacious sunny terrace overlooking the sea, Gibraltar...