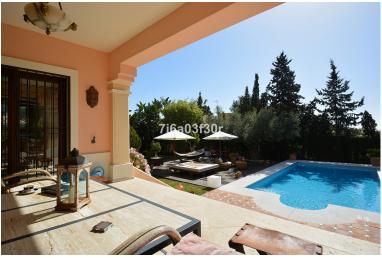

## IN NUEVA ANDALUCÍA

Charming 5 bed villa situated in the heart of the Luxurious Puerto Banús area, close to the Casino and all amenities Long Term- from September Property: High quality built villa with outstanding views from 1st floor looking out to the sea, Morocco and Gibraltar. walking distance to Puerto Banús (only 600 metres) amenities, restaurants, bars and beaches. The layout is entrance hall, living area and dining with direct access to the seawater pool with a chill-out and Balinese sun beds ideal for lounging or hosting pool parties. To the right you have the spacious kitchen with a large dining table with 8 seats, one bedroom and guest toilet and in front you can find 2 large double rooms and one bathroom. Upstairs offers 3 bedrooms, one of them master bedroom with an en-suite and relaxing Jacuzzi. All bedrooms have direct access to a spacious sunny terrace overlooking the sea, Gibraltar...