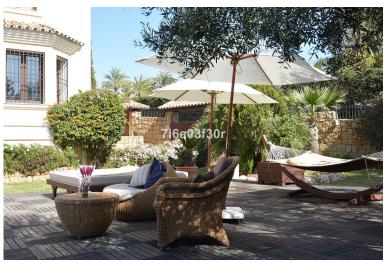

## IN NUEVA ANDALUCÍA

Charming 5 bed villa situated in the heart of the Luxurious Puerto Banús area, close to the Casino and all amenities Long Term- from September Property: High quality built villa with outstanding views from 1st floor looking out to the sea, Morocco and Gibraltar. walking distance to Puerto Banús (only 600 metres) amenities, restaurants, bars and beaches. The layout is entrance hall, living area and dining with direct access to the seawater pool with a chill-out and Balinese sun beds ideal for lounging or hosting pool parties. To the right you have the spacious kitchen with a large dining table with 8 seats, one bedroom and guest toilet and in front you can find 2 large double rooms and one bathroom. Upstairs offers 3 bedrooms, one of them master bedroom with an en-suite and relaxing Jacuzzi. All bedrooms have direct access to a spacious sunny terrace overlooking the sea, Gibraltar...