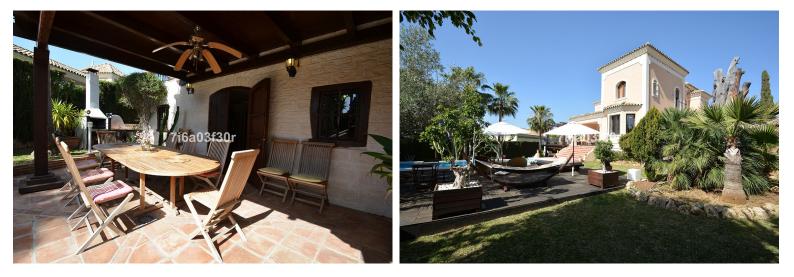

## IN NUEVA ANDALUCÍA

Charming 5 bed villa situated in the heart of the Luxurious Puerto Banús area, close to the Casino and all amenities Long Term- from September Property: High quality built villa with outstanding views from 1st floor looking out to the sea, Morocco and Gibraltar. walking distance to Puerto Banús (only 600 metres) amenities, restaurants, bars and beaches. The layout is entrance hall, living area and dining with direct access to the seawater pool with a chill-out and Balinese sun beds ideal for lounging or hosting pool parties. To the right you have the spacious kitchen with a large dining table with 8 seats, one bedroom and guest toilet and in front you can find 2 large double rooms and one bathroom. Upstairs offers 3 bedrooms, one of them master bedroom with an en-suite and relaxing Jacuzzi. All bedrooms have direct access to a spacious sunny terrace overlooking the sea, Gibraltar...