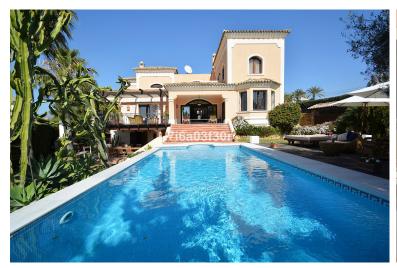

## IN NUEVA ANDALUCÍA

Charming 5 bed villa situated in the heart of the Luxurious Puerto Banús area, close to the Casino and all amenities Long Term- from September Property: High quality built villa with outstanding views from 1st floor looking out to the sea, Morocco and Gibraltar. walking distance to Puerto Banús (only 600 metres) amenities, restaurants, bars and beaches. The layout is entrance hall, living area and dining with direct access to the seawater pool with a chill-out and Balinese sun beds ideal for lounging or hosting pool parties. To the right you have the spacious kitchen with a large dining table with 8 seats, one bedroom and guest toilet and in front you can find 2 large double rooms and one bathroom. Upstairs offers 3 bedrooms, one of them master bedroom with an en-suite and relaxing Jacuzzi. All bedrooms have direct access to a spacious sunny terrace overlooking the sea, Gibraltar...