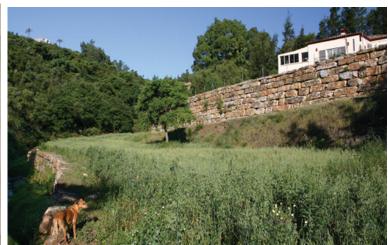

## ■■■■ IN BENAHAVÍS

This rustic-style country villa is located in the township of Benahavis. The one-of-a-kind property is as close to peace, quiet and nature as you can get. The plot size allows up to 1.166 m2 of residential construction, with plenty of room left for whatever your heart desires. With all day sun and valley views, this property has a year-round freshwater stream and borders on a green zone. Distance to the beach: 15mn drive Distance to bar/restaurant: 5 mn drive