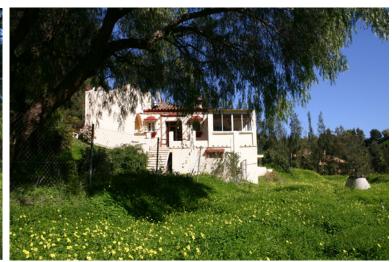

## ■■■■ IN BENAHAVÍS

This rustic-style country villa is located in the township of Benahavis. The one-of-a-kind property is as close to peace, quiet and nature as you can get. The plot size allows up to 1.166 m2 of residential construction, with plenty of room left for whatever your heart desires. With all day sun and valley views, this property has a year-round freshwater stream and borders on a green zone. Distance to the beach: 15mn drive Distance to bar/restaurant: 5 mn drive