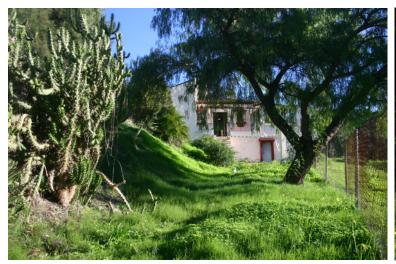

## ■■■■ IN BENAHAVÍS

This rustic-style country villa is located in the township of Benahavis. The one-of-a-kind property is as close to peace, quiet and nature as you can get. The plot size allows up to 1.166 m2 of residential construction, with plenty of room left for whatever your heart desires. With all day sun and valley views, this property has a year-round freshwater stream and borders on a green zone. Distance to the beach: 15mn drive Distance to bar/restaurant: 5 mn drive