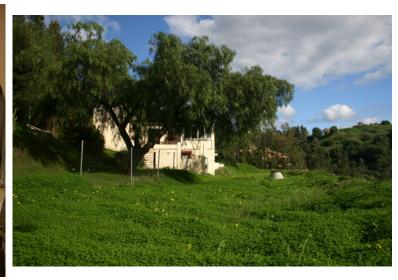

## ■■■■ IN BENAHAVÍS

This rustic-style country villa is located in the township of Benahavis. The one-of-a-kind property is as close to peace, quiet and nature as you can get. The plot size allows up to 1.166 m2 of residential construction, with plenty of room left for whatever your heart desires. With all day sun and valley views, this property has a year-round freshwater stream and borders on a green zone. Distance to the beach: 15mn drive Distance to bar/restaurant: 5 mn drive