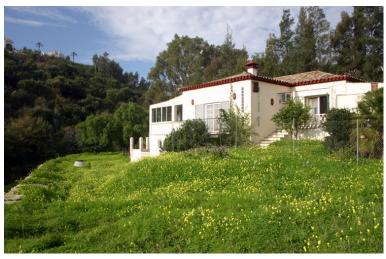

## ■■■■ IN BENAHAVÍS

This rustic-style country villa is located in the township of Benahavis. The one-of-a-kind property is as close to peace, quiet and nature as you can get. The plot size allows up to 1.166 m2 of residential construction, with plenty of room left for whatever your heart desires. With all day sun and valley views, this property has a year-round freshwater stream and borders on a green zone. Distance to the beach: 15mn drive Distance to bar/restaurant: 5 mn drive