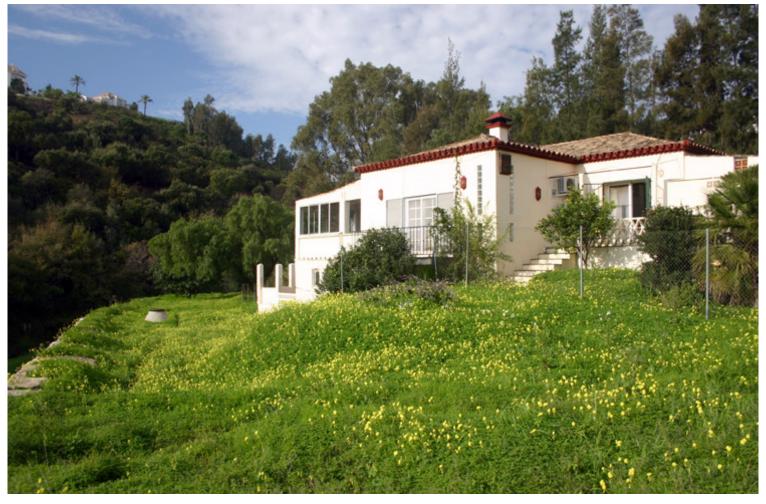

## ■■■■ IN BENAHAVÍS

This rustic-style country villa is located in the township of Benahavis. The one-of-a-kind property is as close to peace, quiet and nature as you can get. The plot size allows up to 1.166 m2 of residential construction, with plenty of room left for whatever your heart desires. With all day sun and valley views, this property has a year-round freshwater stream and borders on a green zone. Distance to the beach: 15mn drive Distance to bar/restaurant: 5 mn drive