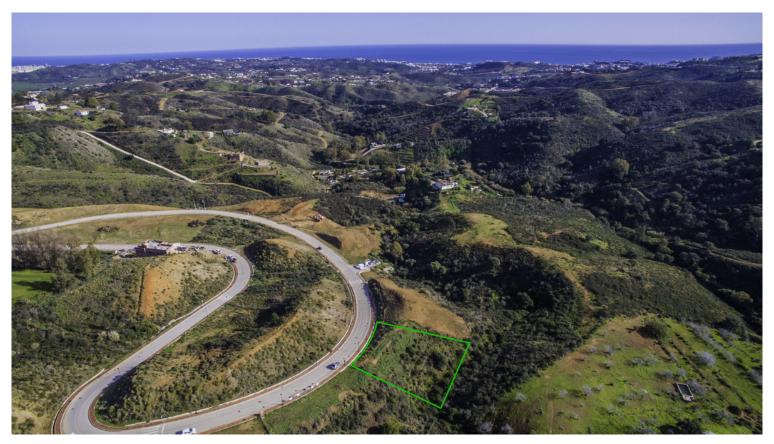

## LA CALA GOLF

bedrooms bathrooms plot  $m^2$  < --- 1585

## ■■■■■■ IN LA CALA GOLF

We offer a range of plots in La Cala Golf and La Mairena where you can enjoy complete peace and tranquillity, you are only a few minutes drive to the beautiful sandy beaches, fine restaurants and shops of the sophisticated area of Elviria or La Cala de Mijas. This is without doubt a place to build a fabulous villa of your dreams and a lifetime investment. Residential Plot, La Cala Golf, Costa del Sol. Sector 14 Plot 14 Garden/Plot 1585 m². Buildable :317 m²t Setting: Frontline Golf, Suburban, Country, Mountain Pueblo, Close To Golf, Close To Shops, Close To Sea, Close To Schools, Close To Forest. Orientation: South. Condition: New Construction. Views: Sea, Mountain, Golf, Forest. Garden: Private. Category: New Development.