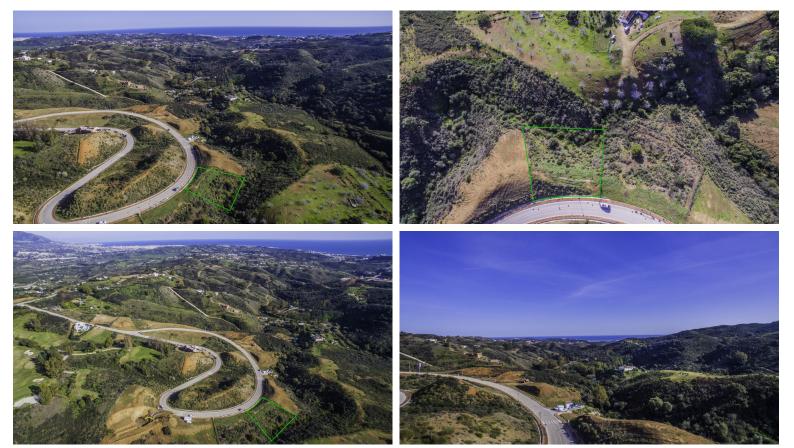

## LA CALA GOLF

bedrooms bathrooms plot  $m^2$  < --- 1585

## ■■■■■■ IN LA CALA GOLF

We offer a range of plots in La Cala Golf and La Mairena where you can enjoy complete peace and tranquillity, you are only a few minutes drive to the beautiful sandy beaches, fine restaurants and shops of the sophisticated area of Elviria or La Cala de Mijas. This is without doubt a place to build a fabulous villa of your dreams and a lifetime investment. Residential Plot, La Cala Golf, Costa del Sol. Sector 14 Plot 14 Garden/Plot 1585 m². Buildable :317 m²t Setting: Frontline Golf, Suburban, Country, Mountain Pueblo, Close To Golf, Close To Shops, Close To Sea, Close To Schools, Close To Forest. Orientation: South. Condition: New Construction. Views: Sea, Mountain, Golf, Forest. Garden: Private. Category: New Development.