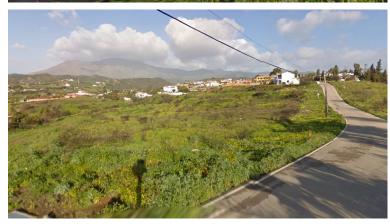

## ■■■■■■■ IN ESTEPONA

Magnificent plot of 45,100 m², is slightly inclined flat, ideal orientation south-southwest, overlooking the sea. A 1 km from the beach and the Mediterranean Highway A-7, near the hotel Kempiski Resort Hotel, Laguna Village and the Equestrian Center. A 5 minutes from the center of Estepona, where have all the services, health, commercial and administrative of the municipality. Connected to sanitation, electricity and water. final approval in July 2000. It has a project for lack of building fishing village 94 houses and 10 chalets with a building area of 10.812m². You can negotiated the type of unit.