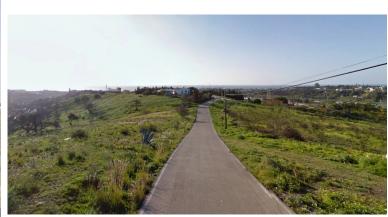

## ■■■■■■■ IN ESTEPONA

Magnificent plot of 45,100 m², is slightly inclined flat, ideal orientation south-southwest, overlooking the sea. A 1 km from the beach and the Mediterranean Highway A-7, near the hotel Kempiski Resort Hotel, Laguna Village and the Equestrian Center. A 5 minutes from the center of Estepona, where have all the services, health, commercial and administrative of the municipality. Connected to sanitation, electricity and water. final approval in July 2000. It has a project for lack of building fishing village 94 houses and 10 chalets with a building area of 10.812m². You can negotiated the type of unit.