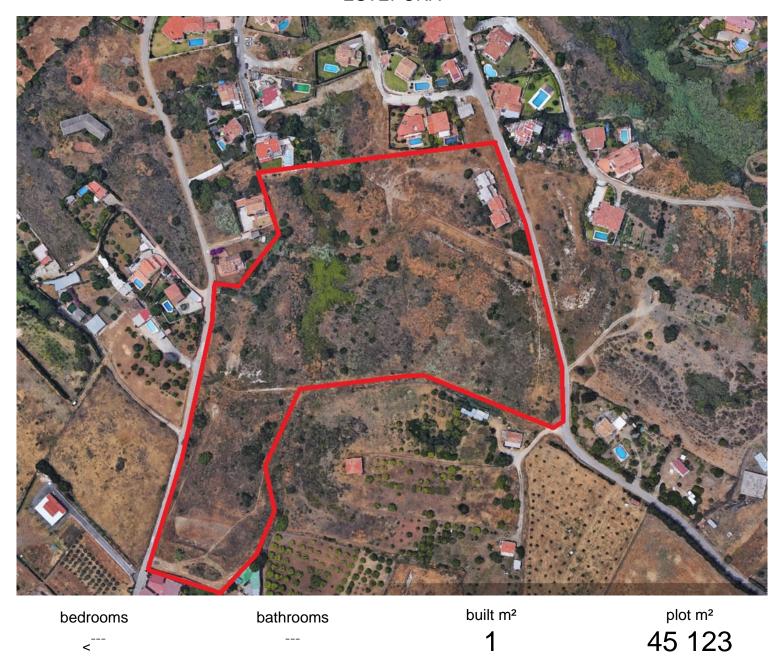

## ■■■■■■■ IN ESTEPONA

Magnificent plot of 45,100 m², is slightly inclined flat, ideal orientation south-southwest, overlooking the sea. A 1 km from the beach and the Mediterranean Highway A-7, near the hotel Kempiski Resort Hotel, Laguna Village and the Equestrian Center. A 5 minutes from the center of Estepona, where have all the services, health, commercial and administrative of the municipality. Connected to sanitation, electricity and water. final approval in July 2000. It has a project for lack of building fishing village 94 houses and 10 chalets with a building area of 10.812m². You can negotiated the type of unit.