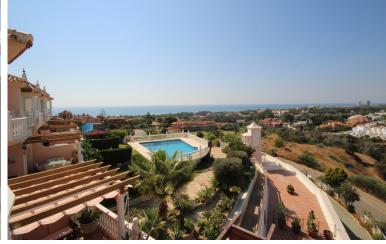

## IN ARTOLA

This opulent and large family villa has been tailor-made and built up to high standards. The house is standing at the edge of a small gated community sharing a pool and part of the land with another three smaller townhouses. Still in immaculate condition, the property spreads over a total of five levels and it is featuring its own lift. All bedrooms, the living area, the kitchen, areas for storage, utility and for family entertaining are extraordinarily sized. From almost everywhere, this beautiful villa offers open panoramic views to South and South-West. At the doorstep of Cabopino Golf, at only 600 meters from the main N340 coastal road, 1.800 meters from Artola's sandy dunes and the beach, 3.400 meters from all amenities in Elviria and 11.2 kilometers from Marbella town, this property is boasting a wonderful location within Marbella East.