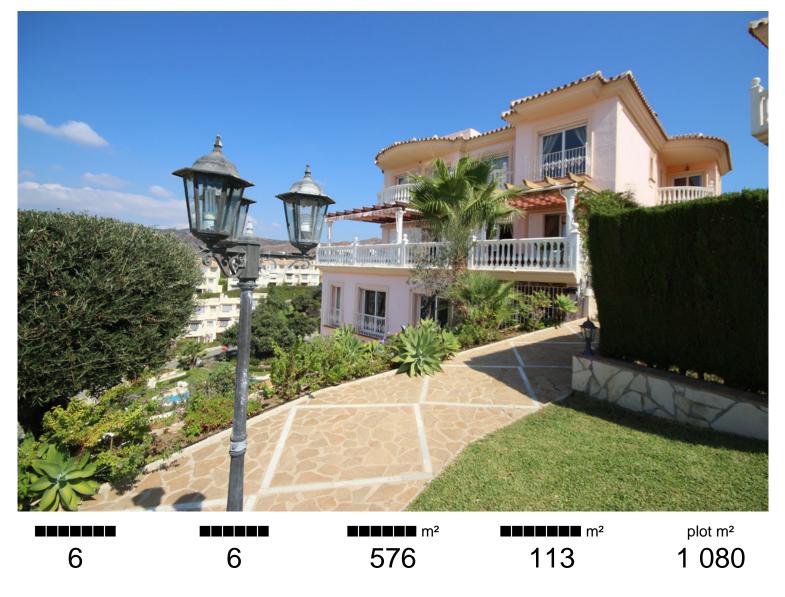

## IN ARTOLA

This opulent and large family villa has been tailor-made and built up to high standards. The house is standing at the edge of a small gated community sharing a pool and part of the land with another three smaller townhouses. Still in immaculate condition, the property spreads over a total of five levels and it is featuring its own lift. All bedrooms, the living area, the kitchen, areas for storage, utility and for family entertaining are extraordinarily sized. From almost everywhere, this beautiful villa offers open panoramic views to South and South-West. At the doorstep of Cabopino Golf, at only 600 meters from the main N340 coastal road, 1.800 meters from Artola's sandy dunes and the beach, 3.400 meters from all amenities in Elviria and 11.2 kilometers from Marbella town, this property is boasting a wonderful location within Marbella East.