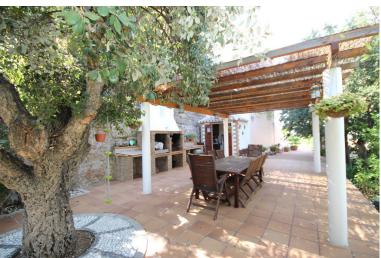

## IN ARTOLA

This opulent and large family villa has been tailor-made and built up to high standards. The house is standing at the edge of a small gated community sharing a pool and part of the land with another three smaller townhouses. Still in immaculate condition, the property spreads over a total of five levels and it is featuring its own lift. All bedrooms, the living area, the kitchen, areas for storage, utility and for family entertaining are extraordinarily sized. From almost everywhere, this beautiful villa offers open panoramic views to South and South-West. At the doorstep of Cabopino Golf, at only 600 meters from the main N340 coastal road, 1.800 meters from Artola's sandy dunes and the beach, 3.400 meters from all amenities in Elviria and 11.2 kilometers from Marbella town, this property is boasting a wonderful location within Marbella East.