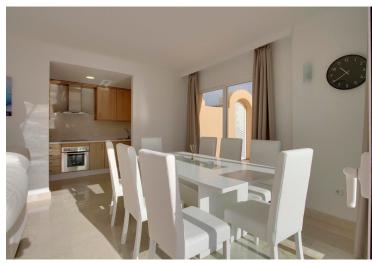

## ■■■■■■■■ IN ELVIRIA

Exquisitely designed, this captivating 3-bedroom penthouse is located in the prestigious Elviria area of Marbella. Spanning two impeccably appointed floors, the ground level boasts a spacious open-concept layout featuring a lounge, dining area, guest toilet, and a modern kitchen with an adjacent external laundry annex. The highlight of this level is undoubtedly the expansive 200m2 terrace offering panoramic vistas of the azure sea, perfect for entertaining or soaking up the Mediterranean sun. Two elegantly appointed bedrooms and a bathroom complete this level. Ascending to the first floor, a lavish ensuite master bedroom awaits, accompanied by a walk-in wardrobe and access to a second terrace with breathtaking sea views, offering an idyllic retreat. Nestled within a secure gated complex with 24-hour surveillance, residents enjoy access to meticulously landscaped gardens and a selecti...