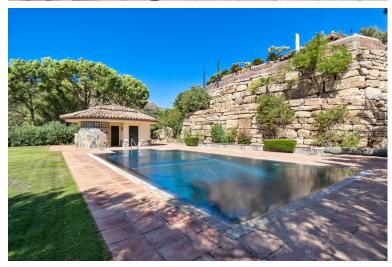

## IN BENAHAVÍS

This impressive home is situated in THE MARBELLA CLUB GOLF RESORT AND IS IDEAL FOR A GOLFING FAMILY AS IT HAS DIRECT ACCESS ONTO THE GOLF COURSE. You enter the property through the electric gates and have a sweeping drive taking you to the spacious parking area as well as the spacious garage. There is a covered porch and as you enter through the front door you are greeted by a fabulous reception hall with double height ceiling and the galleried landing. Through the glass you can see the spectacular views of the golf course and the mountains in the distance. The focal point of this property is the drawing room having a cathedral ceiling and inset lighting. You have bookcases and fitted cupboards either side of the fabulous fireplace. Behind one of the bookcases you have a secret door. From here you can access the terrace and the dining room that has a high ceiling and perfect for ...