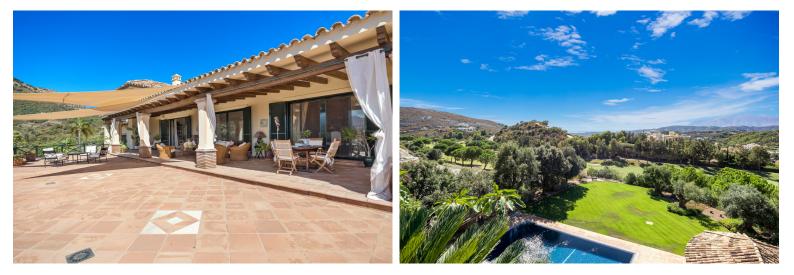

## IN BENAHAVÍS

This impressive home is situated in THE MARBELLA CLUB GOLF RESORT AND IS IDEAL FOR A GOLFING FAMILY AS IT HAS DIRECT ACCESS ONTO THE GOLF COURSE. You enter the property through the electric gates and have a sweeping drive taking you to the spacious parking area as well as the spacious garage. There is a covered porch and as you enter through the front door you are greeted by a fabulous reception hall with double height ceiling and the galleried landing. Through the glass you can see the spectacular views of the golf course and the mountains in the distance. The focal point of this property is the drawing room having a cathedral ceiling and inset lighting. You have bookcases and fitted cupboards either side of the fabulous fireplace. Behind one of the bookcases you have a secret door. From here you can access the terrace and the dining room that has a high ceiling and perfect for ...