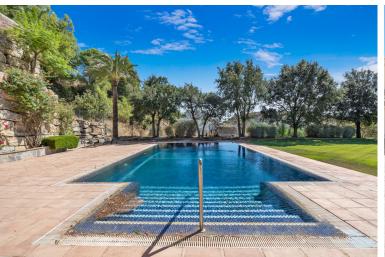

## IN BENAHAVÍS

This impressive home is situated in THE MARBELLA CLUB GOLF RESORT AND IS IDEAL FOR A GOLFING FAMILY AS IT HAS DIRECT ACCESS ONTO THE GOLF COURSE. You enter the property through the electric gates and have a sweeping drive taking you to the spacious parking area as well as the spacious garage. There is a covered porch and as you enter through the front door you are greeted by a fabulous reception hall with double height ceiling and the galleried landing. Through the glass you can see the spectacular views of the golf course and the mountains in the distance. The focal point of this property is the drawing room having a cathedral ceiling and inset lighting. You have bookcases and fitted cupboards either side of the fabulous fireplace. Behind one of the bookcases you have a secret door. From here you can access the terrace and the dining room that has a high ceiling and perfect for ...