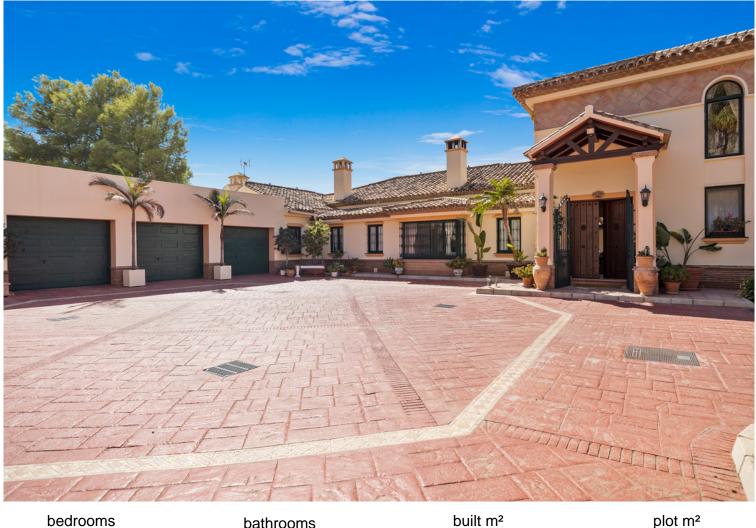

## **BENAHAVÍS**

4

bathrooms

566

plot m<sup>2</sup> 4 300

## IN BENAHAVÍS

This impressive home is situated in THE MARBELLA CLUB GOLF RESORT AND IS IDEAL FOR A GOLFING FAMILY AS IT HAS DIRECT ACCESS ONTO THE GOLF COURSE. You enter the property through the electric gates and have a sweeping drive taking you to the spacious parking area as well as the spacious garage. There is a covered porch and as you enter through the front door you are greeted by a fabulous reception hall with double height ceiling and the galleried landing. Through the glass you can see the spectacular views of the golf course and the mountains in the distance. The focal point of this property is the drawing room having a cathedral ceiling and inset lighting. You have bookcases and fitted cupboards either side of the fabulous fireplace. Behind one of the bookcases you have a secret door. From here you can access the terrace and the dining room that has a high ceiling and perfect for ...