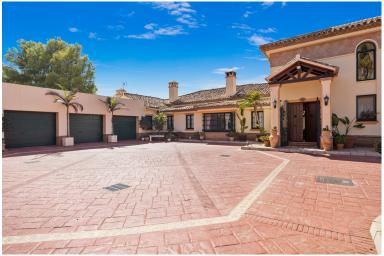

## IN BENAHAVÍS

This impressive home is situated in THE MARBELLA CLUB GOLF RESORT AND IS IDEAL FOR A GOLFING FAMILY AS IT HAS DIRECT ACCESS ONTO THE GOLF COURSE. You enter the property through the electric gates and have a sweeping drive taking you to the spacious parking area as well as the spacious garage. There is a covered porch and as you enter through the front door you are greeted by a fabulous reception hall with double height ceiling and the galleried landing. Through the glass you can see the spectacular views of the golf course and the mountains in the distance. The focal point of this property is the drawing room having a cathedral ceiling and inset lighting. You have bookcases and fitted cupboards either side of the fabulous fireplace. Behind one of the bookcases you have a secret door. From here you can access the terrace and the dining room that has a high ceiling and perfect for ...