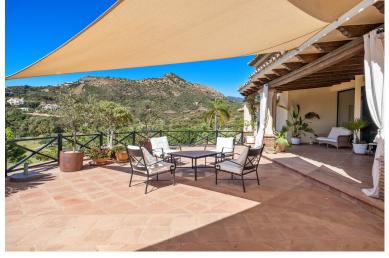

## IN BENAHAVÍS

This impressive home is situated in THE MARBELLA CLUB GOLF RESORT AND IS IDEAL FOR A GOLFING FAMILY AS IT HAS DIRECT ACCESS ONTO THE GOLF COURSE. You enter the property through the electric gates and have a sweeping drive taking you to the spacious parking area as well as the spacious garage. There is a covered porch and as you enter through the front door you are greeted by a fabulous reception hall with double height ceiling and the galleried landing. Through the glass you can see the spectacular views of the golf course and the mountains in the distance. The focal point of this property is the drawing room having a cathedral ceiling and inset lighting. You have bookcases and fitted cupboards either side of the fabulous fireplace. Behind one of the bookcases you have a secret door. From here you can access the terrace and the dining room that has a high ceiling and perfect for ...