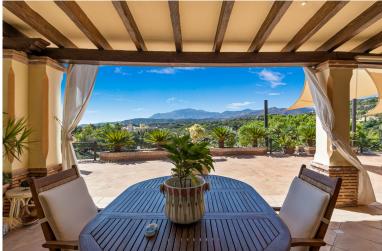

## IN BENAHAVÍS

This impressive home is situated in THE MARBELLA CLUB GOLF RESORT AND IS IDEAL FOR A GOLFING FAMILY AS IT HAS DIRECT ACCESS ONTO THE GOLF COURSE. You enter the property through the electric gates and have a sweeping drive taking you to the spacious parking area as well as the spacious garage. There is a covered porch and as you enter through the front door you are greeted by a fabulous reception hall with double height ceiling and the galleried landing. Through the glass you can see the spectacular views of the golf course and the mountains in the distance. The focal point of this property is the drawing room having a cathedral ceiling and inset lighting. You have bookcases and fitted cupboards either side of the fabulous fireplace. Behind one of the bookcases you have a secret door. From here you can access the terrace and the dining room that has a high ceiling and perfect for ...