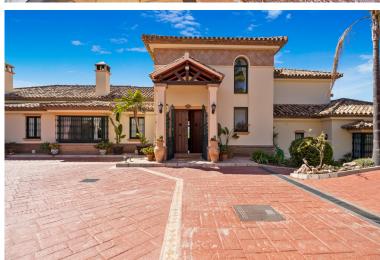

## IN BENAHAVÍS

This impressive home is situated in THE MARBELLA CLUB GOLF RESORT AND IS IDEAL FOR A GOLFING FAMILY AS IT HAS DIRECT ACCESS ONTO THE GOLF COURSE. You enter the property through the electric gates and have a sweeping drive taking you to the spacious parking area as well as the spacious garage. There is a covered porch and as you enter through the front door you are greeted by a fabulous reception hall with double height ceiling and the galleried landing. Through the glass you can see the spectacular views of the golf course and the mountains in the distance. The focal point of this property is the drawing room having a cathedral ceiling and inset lighting. You have bookcases and fitted cupboards either side of the fabulous fireplace. Behind one of the bookcases you have a secret door. From here you can access the terrace and the dining room that has a high ceiling and perfect for ...