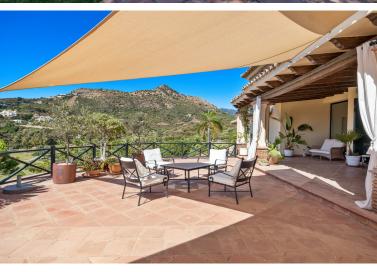

## ■■■■ IN BENAHAVÍS

This impressive home is situated in THE MARBELLA CLUB GOLF RESORT AND IS IDEAL FOR A GOLFING FAMILY AS IT HAS DIRECT ACCESS ONTO THE GOLF COURSE. You enter the property through the electric gates and have a sweeping drive taking you to the spacious parking area as well as the spacious garage. There is a covered porch and as you enter through the front door you are greeted by a fabulous reception hall with double height ceiling and the galleried landing. Through the glass you can see the spectacular views of the golf course and the mountains in the distance. The focal point of this property is the drawing room having a cathedral ceiling and inset lighting. You have bookcases and fitted cupboards either side of the fabulous fireplace. Behind one of the bookcases you have a secret door. From here you can access the terrace and the dining room that has a high ceiling and perfect for ...