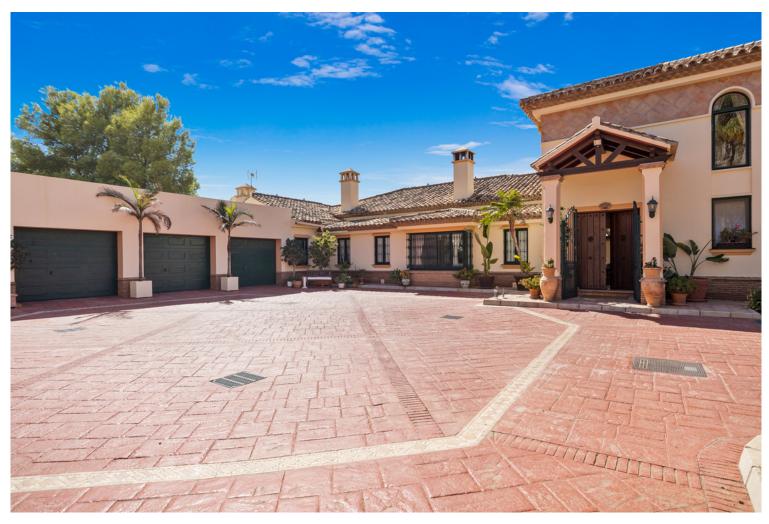

## ■■■■ IN BENAHAVÍS

This impressive home is situated in THE MARBELLA CLUB GOLF RESORT AND IS IDEAL FOR A GOLFING FAMILY AS IT HAS DIRECT ACCESS ONTO THE GOLF COURSE. You enter the property through the electric gates and have a sweeping drive taking you to the spacious parking area as well as the spacious garage. There is a covered porch and as you enter through the front door you are greeted by a fabulous reception hall with double height ceiling and the galleried landing. Through the glass you can see the spectacular views of the golf course and the mountains in the distance. The focal point of this property is the drawing room having a cathedral ceiling and inset lighting. You have bookcases and fitted cupboards either side of the fabulous fireplace. Behind one of the bookcases you have a secret door. From here you can access the terrace and the dining room that has a high ceiling and perfect for ...