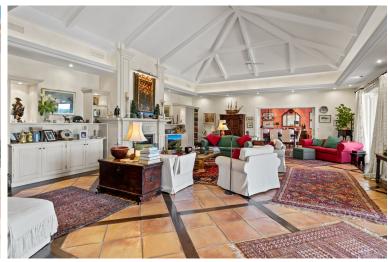

## ■■■■ IN BENAHAVÍS

This impressive home is situated in THE MARBELLA CLUB GOLF RESORT AND IS IDEAL FOR A GOLFING FAMILY AS IT HAS DIRECT ACCESS ONTO THE GOLF COURSE. You enter the property through the electric gates and have a sweeping drive taking you to the spacious parking area as well as the spacious garage. There is a covered porch and as you enter through the front door you are greeted by a fabulous reception hall with double height ceiling and the galleried landing. Through the glass you can see the spectacular views of the golf course and the mountains in the distance. The focal point of this property is the drawing room having a cathedral ceiling and inset lighting. You have bookcases and fitted cupboards either side of the fabulous fireplace. Behind one of the bookcases you have a secret door. From here you can access the terrace and the dining room that has a high ceiling and perfect for ...