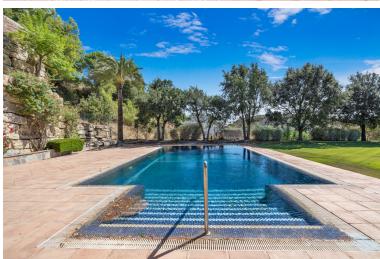

## ■■■■ IN BENAHAVÍS

This impressive home is situated in THE MARBELLA CLUB GOLF RESORT AND IS IDEAL FOR A GOLFING FAMILY AS IT HAS DIRECT ACCESS ONTO THE GOLF COURSE. You enter the property through the electric gates and have a sweeping drive taking you to the spacious parking area as well as the spacious garage. There is a covered porch and as you enter through the front door you are greeted by a fabulous reception hall with double height ceiling and the galleried landing. Through the glass you can see the spectacular views of the golf course and the mountains in the distance. The focal point of this property is the drawing room having a cathedral ceiling and inset lighting. You have bookcases and fitted cupboards either side of the fabulous fireplace. Behind one of the bookcases you have a secret door. From here you can access the terrace and the dining room that has a high ceiling and perfect for ...