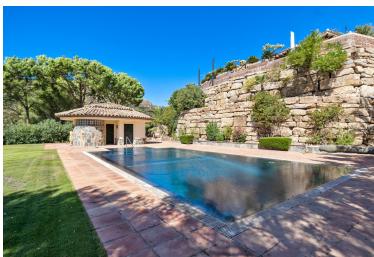

## ■■■■ IN BENAHAVÍS

This impressive home is situated in THE MARBELLA CLUB GOLF RESORT AND IS IDEAL FOR A GOLFING FAMILY AS IT HAS DIRECT ACCESS ONTO THE GOLF COURSE. You enter the property through the electric gates and have a sweeping drive taking you to the spacious parking area as well as the spacious garage. There is a covered porch and as you enter through the front door you are greeted by a fabulous reception hall with double height ceiling and the galleried landing. Through the glass you can see the spectacular views of the golf course and the mountains in the distance. The focal point of this property is the drawing room having a cathedral ceiling and inset lighting. You have bookcases and fitted cupboards either side of the fabulous fireplace. Behind one of the bookcases you have a secret door. From here you can access the terrace and the dining room that has a high ceiling and perfect for ...