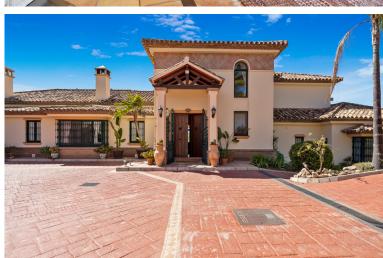

## ■■■■ IN BENAHAVÍS

This impressive home is situated in THE MARBELLA CLUB GOLF RESORT AND IS IDEAL FOR A GOLFING FAMILY AS IT HAS DIRECT ACCESS ONTO THE GOLF COURSE. You enter the property through the electric gates and have a sweeping drive taking you to the spacious parking area as well as the spacious garage. There is a covered porch and as you enter through the front door you are greeted by a fabulous reception hall with double height ceiling and the galleried landing. Through the glass you can see the spectacular views of the golf course and the mountains in the distance. The focal point of this property is the drawing room having a cathedral ceiling and inset lighting. You have bookcases and fitted cupboards either side of the fabulous fireplace. Behind one of the bookcases you have a secret door. From here you can access the terrace and the dining room that has a high ceiling and perfect for ...