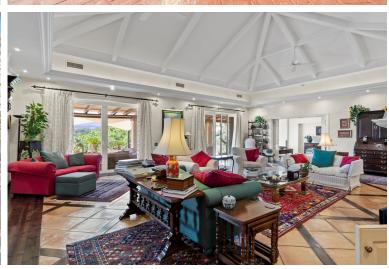

## ■■■■ IN BENAHAVÍS

This impressive home is situated in THE MARBELLA CLUB GOLF RESORT AND IS IDEAL FOR A GOLFING FAMILY AS IT HAS DIRECT ACCESS ONTO THE GOLF COURSE. You enter the property through the electric gates and have a sweeping drive taking you to the spacious parking area as well as the spacious garage. There is a covered porch and as you enter through the front door you are greeted by a fabulous reception hall with double height ceiling and the galleried landing. Through the glass you can see the spectacular views of the golf course and the mountains in the distance. The focal point of this property is the drawing room having a cathedral ceiling and inset lighting. You have bookcases and fitted cupboards either side of the fabulous fireplace. Behind one of the bookcases you have a secret door. From here you can access the terrace and the dining room that has a high ceiling and perfect for ...