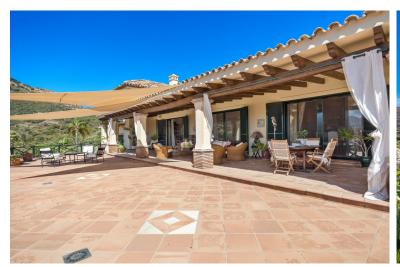

## ■■■■ IN BENAHAVÍS

This impressive home is situated in THE MARBELLA CLUB GOLF RESORT AND IS IDEAL FOR A GOLFING FAMILY AS IT HAS DIRECT ACCESS ONTO THE GOLF COURSE. You enter the property through the electric gates and have a sweeping drive taking you to the spacious parking area as well as the spacious garage. There is a covered porch and as you enter through the front door you are greeted by a fabulous reception hall with double height ceiling and the galleried landing. Through the glass you can see the spectacular views of the golf course and the mountains in the distance. The focal point of this property is the drawing room having a cathedral ceiling and inset lighting. You have bookcases and fitted cupboards either side of the fabulous fireplace. Behind one of the bookcases you have a secret door. From here you can access the terrace and the dining room that has a high ceiling and perfect for ...