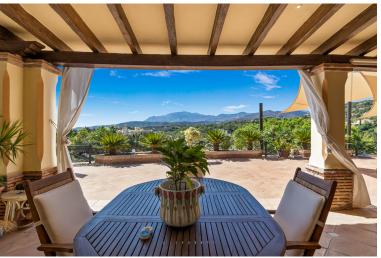

## ■■■■ IN BENAHAVÍS

This impressive home is situated in THE MARBELLA CLUB GOLF RESORT AND IS IDEAL FOR A GOLFING FAMILY AS IT HAS DIRECT ACCESS ONTO THE GOLF COURSE. You enter the property through the electric gates and have a sweeping drive taking you to the spacious parking area as well as the spacious garage. There is a covered porch and as you enter through the front door you are greeted by a fabulous reception hall with double height ceiling and the galleried landing. Through the glass you can see the spectacular views of the golf course and the mountains in the distance. The focal point of this property is the drawing room having a cathedral ceiling and inset lighting. You have bookcases and fitted cupboards either side of the fabulous fireplace. Behind one of the bookcases you have a secret door. From here you can access the terrace and the dining room that has a high ceiling and perfect for ...