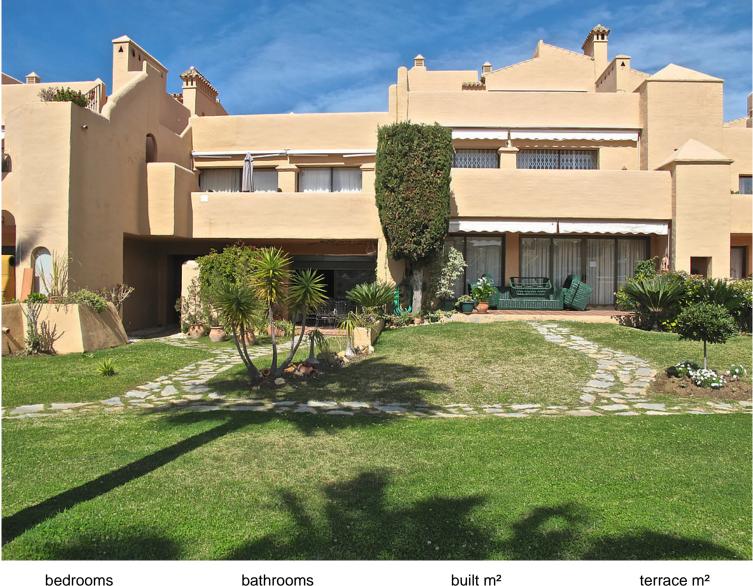

## ATALAYA



1

bathrooms

built m<sup>2</sup>

terrace m<sup>2</sup> 30

## IN ATALAYA

Apartment with 1 bedroom and 1 bathroom on the ground floor located in the gated complex La Catuja del Golf. Very close to the golf course Atalaya. Close to the beach, 8 min. From Puerto Banus, 10 min. Of Benahavis, very close to a well-known supermarket and the Diana shopping center. Easy access to this residential complex of wonderful common areas, with a large green area, 2 swimming pools and tennis paddle. The apartment consists of living room with fireplace and exit to the terrace and the garden area and pool (south west facing) Spacious master bedroom with large closets and en suit bathroom. Features: Air conditioning, fireplace, 2 outdoor parking spaces, 24 hour security.



garbage

ibi