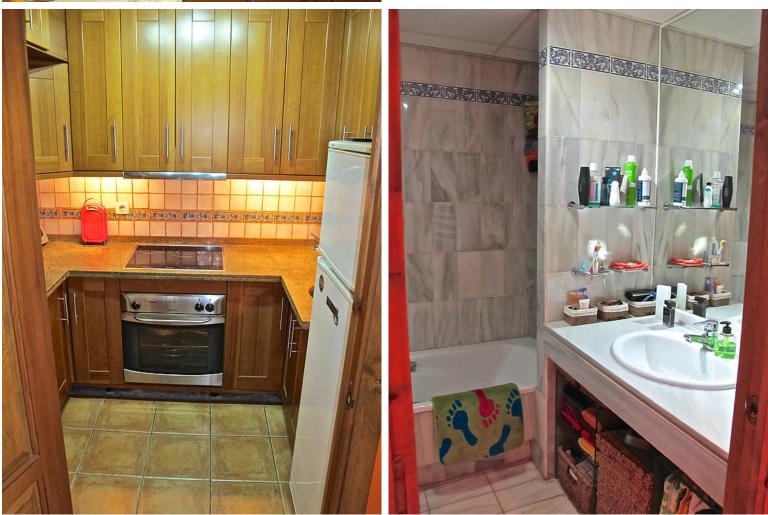

## IN ATALAYA

Apartment with 1 bedroom and 1 bathroom on the ground floor located in the gated complex La Catuja del Golf. Very close to the golf course Atalaya. Close to the beach, 8 min. From Puerto Banus, 10 min. Of Benahavis, very close to a well-known supermarket and the Diana shopping center. Easy access to this residential complex of wonderful common areas, with a large green area, 2 swimming pools and tennis paddle. The apartment consists of living room with fireplace and exit to the terrace and the garden area and pool (south west facing) Spacious master bedroom with large closets and en suit bathroom. Features: Air conditioning, fireplace, 2 outdoor parking spaces, 24 hour security.