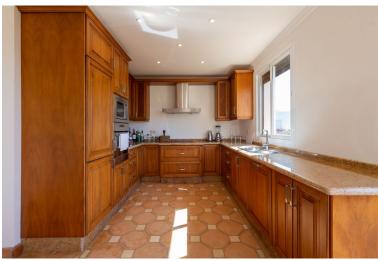

## ■■■■■ IN ELVIRIA

Luxury rustic style villa located in the heart of Cerrado de Elviria, close to the beach, restaurants, Banks and local amenities. This charming villa comprises two floors plus a semi basement with direct access to the outdoor area. It has terracotta floors, parquet in master bedroom and underfloor heating throughout the house. The main floor is distributed in two bedrooms, one bathroom, a guest toilet, fully fitted kitchen and a bright and cozy living/dining room leading into to the terrace and pool area. In the first floor, we find the master bedroom, bathroom, a dressing room and a fantastic terrace with amazing open views towards the sea. In the semi basement there is a laundry room, ensuite bedroom and a garage for two cars.