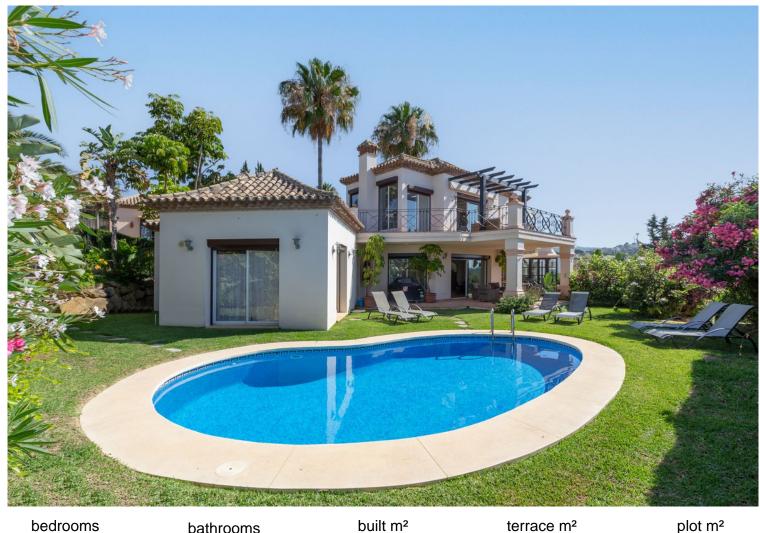

## **ELVIRIA**

bedrooms bathrooms built  $m^2$  terrace  $m^2$  plot  $m^2$  4 --- 339 80 1000

## ■■■■■ IN ELVIRIA

Luxury rustic style villa located in the heart of Cerrado de Elviria, close to the beach, restaurants, Banks and local amenities. This charming villa comprises two floors plus a semi basement with direct access to the outdoor area. It has terracotta floors, parquet in master bedroom and underfloor heating throughout the house. The main floor is distributed in two bedrooms, one bathroom, a guest toilet, fully fitted kitchen and a bright and cozy living/dining room leading into to the terrace and pool area. In the first floor, we find the master bedroom, bathroom, a dressing room and a fantastic terrace with amazing open views towards the sea. In the semi basement there is a laundry room, ensuite bedroom and a garage for two cars.