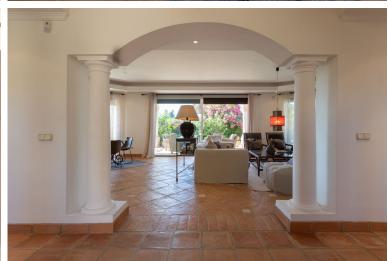

## ■■■■■ IN ELVIRIA

Luxury rustic style villa located in the heart of Cerrado de Elviria, close to the beach, restaurants, Banks and local amenities. This charming villa comprises two floors plus a semi basement with direct access to the outdoor area. It has terracotta floors, parquet in master bedroom and underfloor heating throughout the house. The main floor is distributed in two bedrooms, one bathroom, a guest toilet, fully fitted kitchen and a bright and cozy living/dining room leading into to the terrace and pool area. In the first floor, we find the master bedroom, bathroom, a dressing room and a fantastic terrace with amazing open views towards the sea. In the semi basement there is a laundry room, ensuite bedroom and a garage for two cars.