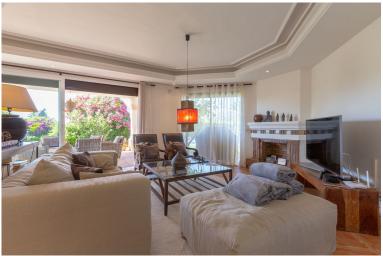

## ■■■■■ IN ELVIRIA

Luxury rustic style villa located in the heart of Cerrado de Elviria, close to the beach, restaurants, Banks and local amenities. This charming villa comprises two floors plus a semi basement with direct access to the outdoor area. It has terracotta floors, parquet in master bedroom and underfloor heating throughout the house. The main floor is distributed in two bedrooms, one bathroom, a guest toilet, fully fitted kitchen and a bright and cozy living/dining room leading into to the terrace and pool area. In the first floor, we find the master bedroom, bathroom, a dressing room and a fantastic terrace with amazing open views towards the sea. In the semi basement there is a laundry room, ensuite bedroom and a garage for two cars.