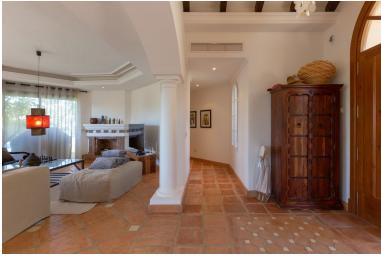

## ■■■■■ IN ELVIRIA

Luxury rustic style villa located in the heart of Cerrado de Elviria, close to the beach, restaurants, Banks and local amenities. This charming villa comprises two floors plus a semi basement with direct access to the outdoor area. It has terracotta floors, parquet in master bedroom and underfloor heating throughout the house. The main floor is distributed in two bedrooms, one bathroom, a guest toilet, fully fitted kitchen and a bright and cozy living/dining room leading into to the terrace and pool area. In the first floor, we find the master bedroom, bathroom, a dressing room and a fantastic terrace with amazing open views towards the sea. In the semi basement there is a laundry room, ensuite bedroom and a garage for two cars.