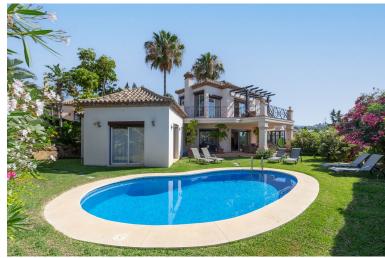

## ■■■■■ IN ELVIRIA

Luxury rustic style villa located in the heart of Cerrado de Elviria, close to the beach, restaurants, Banks and local amenities. This charming villa comprises two floors plus a semi basement with direct access to the outdoor area. It has terracotta floors, parquet in master bedroom and underfloor heating throughout the house. The main floor is distributed in two bedrooms, one bathroom, a guest toilet, fully fitted kitchen and a bright and cozy living/dining room leading into to the terrace and pool area. In the first floor, we find the master bedroom, bathroom, a dressing room and a fantastic terrace with amazing open views towards the sea. In the semi basement there is a laundry room, ensuite bedroom and a garage for two cars.