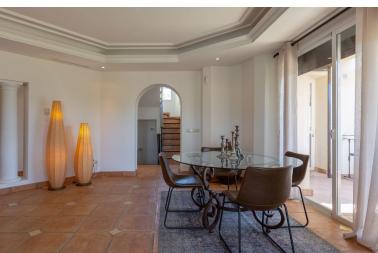

## ■■■■■ IN ELVIRIA

Luxury rustic style villa located in the heart of Cerrado de Elviria, close to the beach, restaurants, Banks and local amenities. This charming villa comprises two floors plus a semi basement with direct access to the outdoor area. It has terracotta floors, parquet in master bedroom and underfloor heating throughout the house. The main floor is distributed in two bedrooms, one bathroom, a guest toilet, fully fitted kitchen and a bright and cozy living/dining room leading into to the terrace and pool area. In the first floor, we find the master bedroom, bathroom, a dressing room and a fantastic terrace with amazing open views towards the sea. In the semi basement there is a laundry room, ensuite bedroom and a garage for two cars.