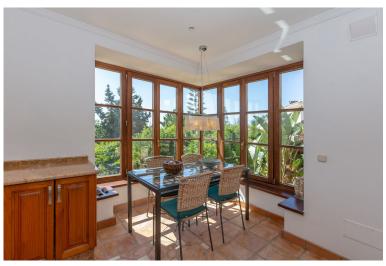

## ■■■■■ IN ELVIRIA

Luxury rustic style villa located in the heart of Cerrado de Elviria, close to the beach, restaurants, Banks and local amenities. This charming villa comprises two floors plus a semi basement with direct access to the outdoor area. It has terracotta floors, parquet in master bedroom and underfloor heating throughout the house. The main floor is distributed in two bedrooms, one bathroom, a guest toilet, fully fitted kitchen and a bright and cozy living/dining room leading into to the terrace and pool area. In the first floor, we find the master bedroom, bathroom, a dressing room and a fantastic terrace with amazing open views towards the sea. In the semi basement there is a laundry room, ensuite bedroom and a garage for two cars.