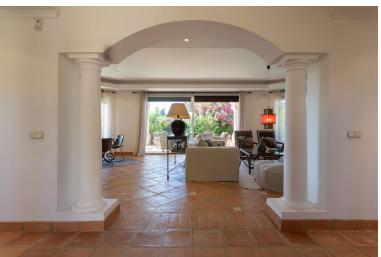

## **ELVIRIA**

**IN ELVIRIA** 

Luxury rustic style villa located in the heart of Cerrado de Elviria, close to the beach, restaurants, Banks and local amenities. This charming villa comprises two floors plus a semi basement with direct access to the outdoor area. It has terracotta floors, parquet in master bedroom and underfloor heating throughout the house. The main floor is distributed in two bedrooms, one bathroom, a guest toilet, fully fitted kitchen and a bright and cozy living/dining room leading into to the terrace and pool area. In the first floor, we find the master bedroom, bathroom, a dressing room and a fantastic terrace with amazing open views towards the sea. In the semi basement there is a laundry room, ensuite bedroom and a garage for two cars.