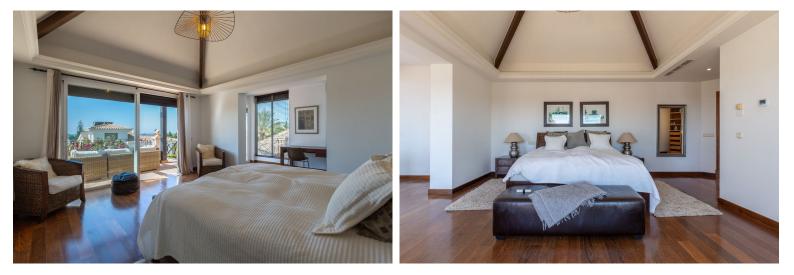

## **ELVIRIA**

**IN ELVIRIA** 

Luxury rustic style villa located in the heart of Cerrado de Elviria, close to the beach, restaurants, Banks and local amenities. This charming villa comprises two floors plus a semi basement with direct access to the outdoor area. It has terracotta floors, parquet in master bedroom and underfloor heating throughout the house. The main floor is distributed in two bedrooms, one bathroom, a guest toilet, fully fitted kitchen and a bright and cozy living/dining room leading into to the terrace and pool area. In the first floor, we find the master bedroom, bathroom, a dressing room and a fantastic terrace with amazing open views towards the sea. In the semi basement there is a laundry room, ensuite bedroom and a garage for two cars.