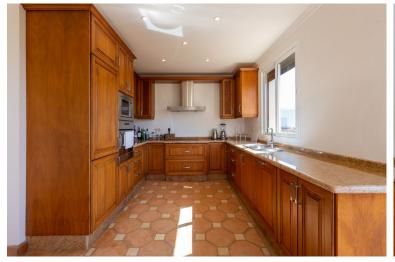

## **ELVIRIA**

**IN ELVIRIA** 

Luxury rustic style villa located in the heart of Cerrado de Elviria, close to the beach, restaurants, Banks and local amenities. This charming villa comprises two floors plus a semi basement with direct access to the outdoor area. It has terracotta floors, parquet in master bedroom and underfloor heating throughout the house. The main floor is distributed in two bedrooms, one bathroom, a guest toilet, fully fitted kitchen and a bright and cozy living/dining room leading into to the terrace and pool area. In the first floor, we find the master bedroom, bathroom, a dressing room and a fantastic terrace with amazing open views towards the sea. In the semi basement there is a laundry room, ensuite bedroom and a garage for two cars.