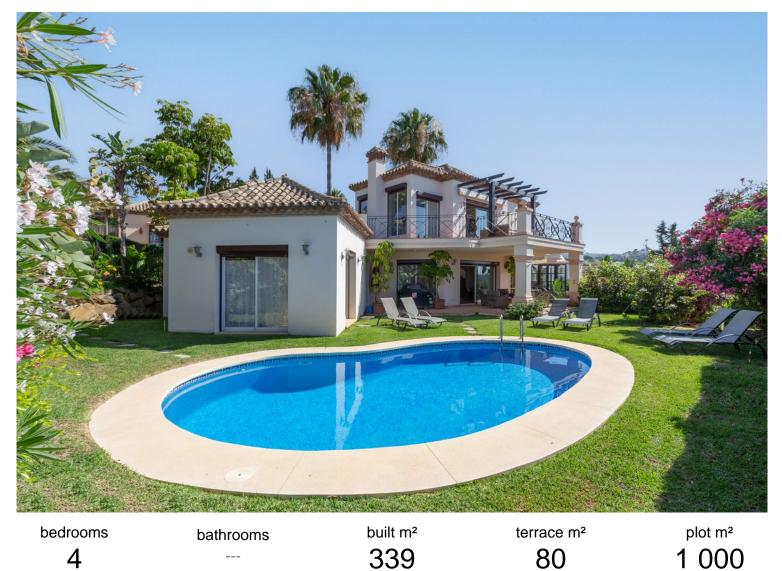

## **ELVIRIA**

**IN ELVIRIA** 

Luxury rustic style villa located in the heart of Cerrado de Elviria, close to the beach, restaurants, Banks and local amenities. This charming villa comprises two floors plus a semi basement with direct access to the outdoor area. It has terracotta floors, parquet in master bedroom and underfloor heating throughout the house. The main floor is distributed in two bedrooms, one bathroom, a guest toilet, fully fitted kitchen and a bright and cozy living/dining room leading into to the terrace and pool area. In the first floor, we find the master bedroom, bathroom, a dressing room and a fantastic terrace with amazing open views towards the sea. In the semi basement there is a laundry room, ensuite bedroom and a garage for two cars.