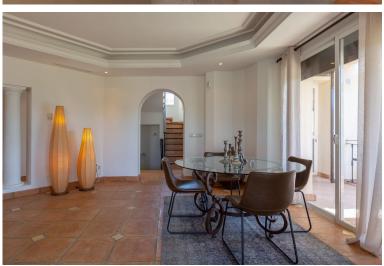

## **ELVIRIA**

**IN ELVIRIA** 

Luxury rustic style villa located in the heart of Cerrado de Elviria, close to the beach, restaurants, Banks and local amenities. This charming villa comprises two floors plus a semi basement with direct access to the outdoor area. It has terracotta floors, parquet in master bedroom and underfloor heating throughout the house. The main floor is distributed in two bedrooms, one bathroom, a guest toilet, fully fitted kitchen and a bright and cozy living/dining room leading into to the terrace and pool area. In the first floor, we find the master bedroom, bathroom, a dressing room and a fantastic terrace with amazing open views towards the sea. In the semi basement there is a laundry room, ensuite bedroom and a garage for two cars.