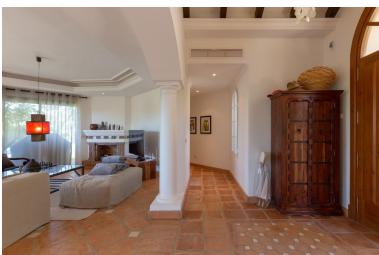

## **ELVIRIA**

**IN ELVIRIA** 

Luxury rustic style villa located in the heart of Cerrado de Elviria, close to the beach, restaurants, Banks and local amenities. This charming villa comprises two floors plus a semi basement with direct access to the outdoor area. It has terracotta floors, parquet in master bedroom and underfloor heating throughout the house. The main floor is distributed in two bedrooms, one bathroom, a guest toilet, fully fitted kitchen and a bright and cozy living/dining room leading into to the terrace and pool area. In the first floor, we find the master bedroom, bathroom, a dressing room and a fantastic terrace with amazing open views towards the sea. In the semi basement there is a laundry room, ensuite bedroom and a garage for two cars.