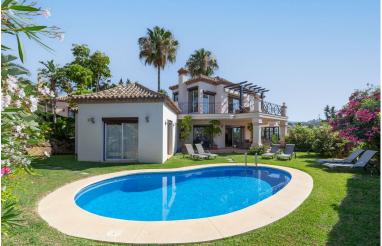

## **ELVIRIA**

**IN ELVIRIA** 

Luxury rustic style villa located in the heart of Cerrado de Elviria, close to the beach, restaurants, Banks and local amenities. This charming villa comprises two floors plus a semi basement with direct access to the outdoor area. It has terracotta floors, parquet in master bedroom and underfloor heating throughout the house. The main floor is distributed in two bedrooms, one bathroom, a guest toilet, fully fitted kitchen and a bright and cozy living/dining room leading into to the terrace and pool area. In the first floor, we find the master bedroom, bathroom, a dressing room and a fantastic terrace with amazing open views towards the sea. In the semi basement there is a laundry room, ensuite bedroom and a garage for two cars.