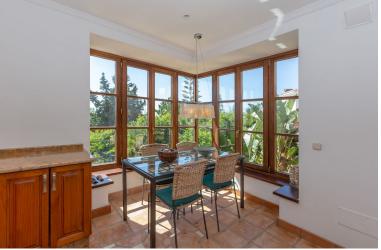

## **ELVIRIA**

**IN ELVIRIA** 

Luxury rustic style villa located in the heart of Cerrado de Elviria, close to the beach, restaurants, Banks and local amenities. This charming villa comprises two floors plus a semi basement with direct access to the outdoor area. It has terracotta floors, parquet in master bedroom and underfloor heating throughout the house. The main floor is distributed in two bedrooms, one bathroom, a guest toilet, fully fitted kitchen and a bright and cozy living/dining room leading into to the terrace and pool area. In the first floor, we find the master bedroom, bathroom, a dressing room and a fantastic terrace with amazing open views towards the sea. In the semi basement there is a laundry room, ensuite bedroom and a garage for two cars.