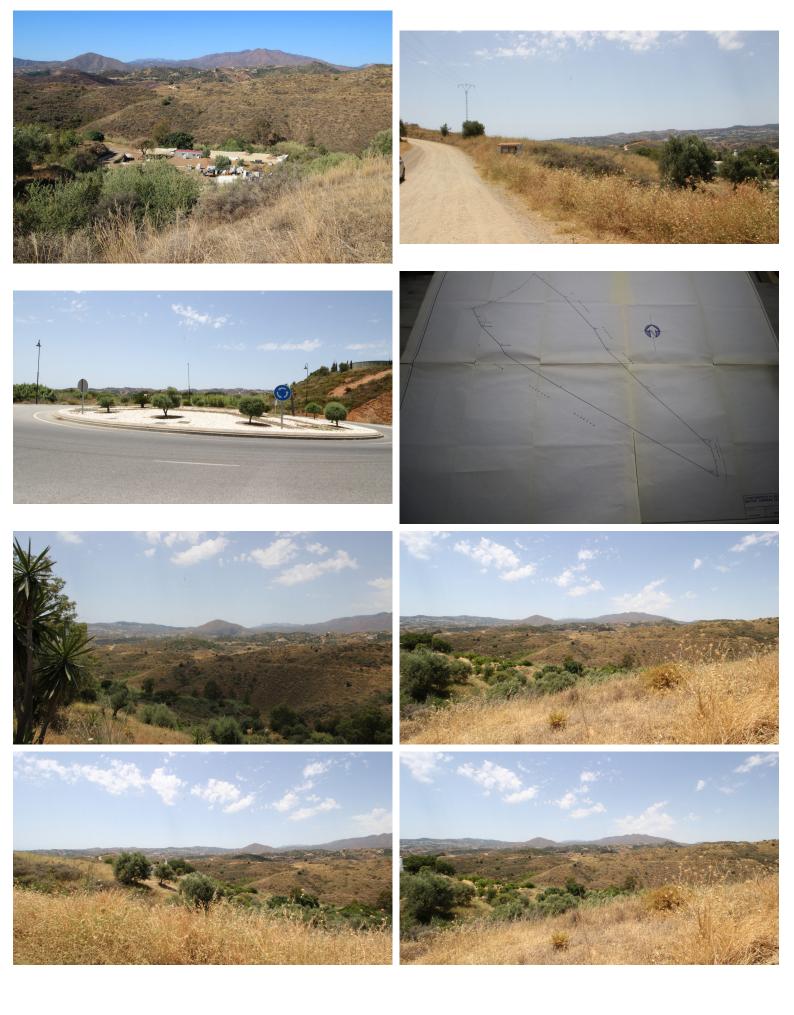

## ■■■■■■■ IN MIJAS COSTA

OPPORTUNITY!! Flamenco Hill - Mijas Golf Dry farming farm, slope at the entrance, with two flat areas towards the Pilones stream. Surrounded by scattered farmhouses. Ideal as a recreational farm or dry farming. Allowed to build a 25 m2 tool shed. Recreational farm very close to the coast and Fuengirola. There are neighbors who have their houses as permanent homes due to the proximity to all services. Located in a good area with access to pressed earth and asphalt. 700 meters from St. Anthony's College in Mijas Golf and shopping area.