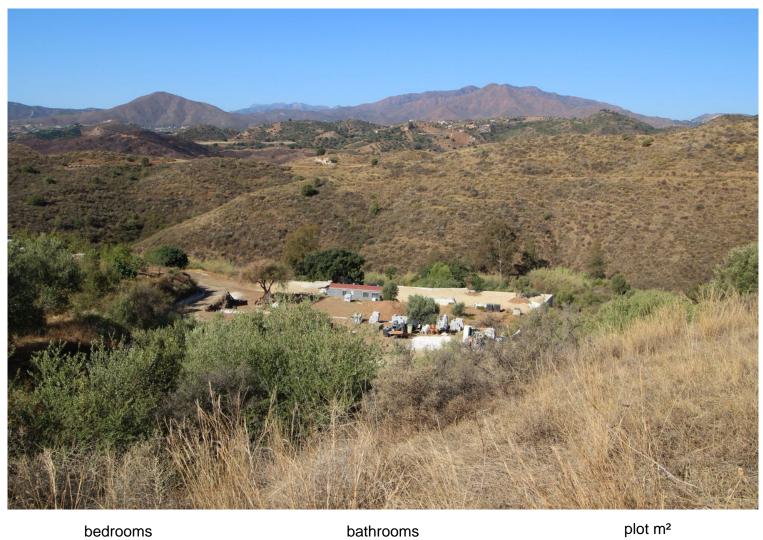

## **MIJAS COSTA**

bedrooms bathrooms plot  $m^2$  < --- 6526

## ■■■■■■■ IN MIJAS COSTA

OPPORTUNITY!! Flamenco Hill - Mijas Golf Dry farming farm, slope at the entrance, with two flat areas towards the Pilones stream. Surrounded by scattered farmhouses. Ideal as a recreational farm or dry farming. Allowed to build a 25 m2 tool shed. Recreational farm very close to the coast and Fuengirola. There are neighbors who have their houses as permanent homes due to the proximity to all services. Located in a good area with access to pressed earth and asphalt. 700 meters from St. Anthony's College in Mijas Golf and shopping area.