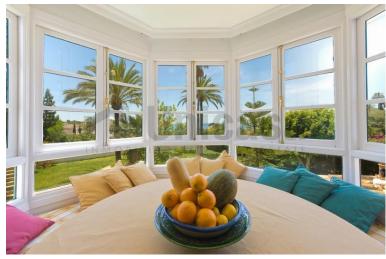

## ■■■■ IN BENALMADENA COSTA

The area is characterized by its tranquility and good views over the sea and the Bay of Fuengirola. The distances to the population centers and main centers of attraction of the Coast are small and that contributes to qualify as privileged the place in which this beautiful Finca is located. The plot is 5,447 m2, of which the total built area is 355 m2 and the total area for Porches, Terraces etc., is approximately 365 m2. The "Lodge" by the Pool, the Barbecue Patio, the Porch, the Corners of the Mill and the Cliff, the Entrance Courtyard, the Corner of the Fountain, allow the creation of separate environments. The architectural aspect of the whole property is that of a small Cortijo Andaluz and distinguishes it from any other building in the area and places it as one of the most individual houses on the coast, highlighting its originality and uniqueness. Distributed on 3 lev...