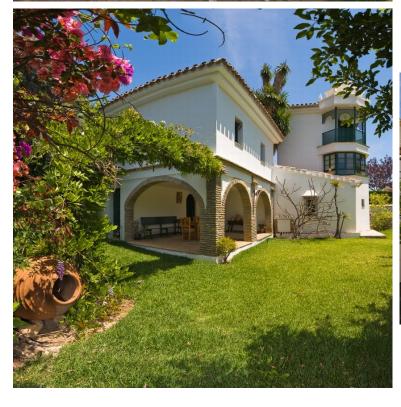

## ■■■■ IN BENALMADENA COSTA

The area is characterized by its tranquility and good views over the sea and the Bay of Fuengirola. The distances to the population centers and main centers of attraction of the Coast are small and that contributes to qualify as privileged the place in which this beautiful Finca is located. The plot is 5,447 m2, of which the total built area is 355 m2 and the total area for Porches, Terraces etc., is approximately 365 m2. The "Lodge" by the Pool, the Barbecue Patio, the Porch, the Corners of the Mill and the Cliff, the Entrance Courtyard, the Corner of the Fountain, allow the creation of separate environments. The architectural aspect of the whole property is that of a small Cortijo Andaluz and distinguishes it from any other building in the area and places it as one of the most individual houses on the coast, highlighting its originality and uniqueness. Distributed on 3 lev...