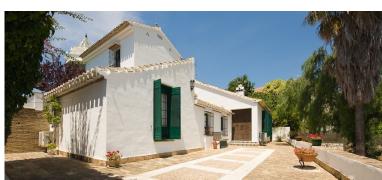

## ■■■■ IN BENALMADENA COSTA

The area is characterized by its tranquility and good views over the sea and the Bay of Fuengirola. The distances to the population centers and main centers of attraction of the Coast are small and that contributes to qualify as privileged the place in which this beautiful Finca is located. The plot is 5,447 m2, of which the total built area is 355 m2 and the total area for Porches, Terraces etc., is approximately 365 m2. The "Lodge" by the Pool, the Barbecue Patio, the Porch, the Corners of the Mill and the Cliff, the Entrance Courtyard, the Corner of the Fountain, allow the creation of separate environments. The architectural aspect of the whole property is that of a small Cortijo Andaluz and distinguishes it from any other building in the area and places it as one of the most individual houses on the coast, highlighting its originality and uniqueness. Distributed on 3 lev...