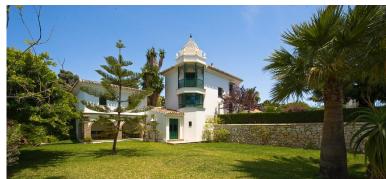

## ■■■■ IN BENALMADENA COSTA

The area is characterized by its tranquility and good views over the sea and the Bay of Fuengirola. The distances to the population centers and main centers of attraction of the Coast are small and that contributes to qualify as privileged the place in which this beautiful Finca is located. The plot is 5,447 m2, of which the total built area is 355 m2 and the total area for Porches, Terraces etc., is approximately 365 m2. The "Lodge" by the Pool, the Barbecue Patio, the Porch, the Corners of the Mill and the Cliff, the Entrance Courtyard, the Corner of the Fountain, allow the creation of separate environments. The architectural aspect of the whole property is that of a small Cortijo Andaluz and distinguishes it from any other building in the area and places it as one of the most individual houses on the coast, highlighting its originality and uniqueness. Distributed on 3 lev...