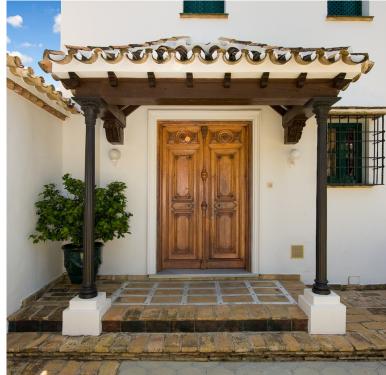

## ■■■■ IN BENALMADENA COSTA

The area is characterized by its tranquility and good views over the sea and the Bay of Fuengirola. The distances to the population centers and main centers of attraction of the Coast are small and that contributes to qualify as privileged the place in which this beautiful Finca is located. The plot is 5,447 m2, of which the total built area is 355 m2 and the total area for Porches, Terraces etc., is approximately 365 m2. The "Lodge" by the Pool, the Barbecue Patio, the Porch, the Corners of the Mill and the Cliff, the Entrance Courtyard, the Corner of the Fountain, allow the creation of separate environments. The architectural aspect of the whole property is that of a small Cortijo Andaluz and distinguishes it from any other building in the area and places it as one of the most individual houses on the coast, highlighting its originality and uniqueness. Distributed on 3 lev...