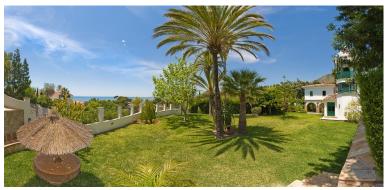

## ■■■■ IN BENALMADENA COSTA

The area is characterized by its tranquility and good views over the sea and the Bay of Fuengirola. The distances to the population centers and main centers of attraction of the Coast are small and that contributes to qualify as privileged the place in which this beautiful Finca is located. The plot is 5,447 m2, of which the total built area is 355 m2 and the total area for Porches, Terraces etc., is approximately 365 m2. The "Lodge" by the Pool, the Barbecue Patio, the Porch, the Corners of the Mill and the Cliff, the Entrance Courtyard, the Corner of the Fountain, allow the creation of separate environments. The architectural aspect of the whole property is that of a small Cortijo Andaluz and distinguishes it from any other building in the area and places it as one of the most individual houses on the coast, highlighting its originality and uniqueness. Distributed on 3 lev...