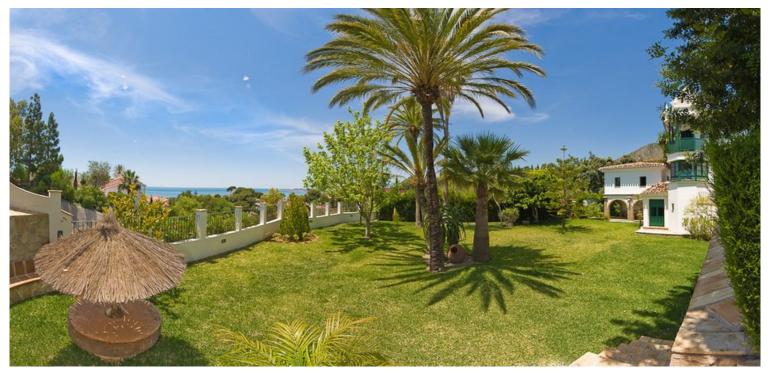

## ■■■■ IN BENALMADENA COSTA

The area is characterized by its tranquility and good views over the sea and the Bay of Fuengirola. The distances to the population centers and main centers of attraction of the Coast are small and that contributes to qualify as privileged the place in which this beautiful Finca is located. The plot is 5,447 m2, of which the total built area is 355 m2 and the total area for Porches, Terraces etc., is approximately 365 m2. The "Lodge" by the Pool, the Barbecue Patio, the Porch, the Corners of the Mill and the Cliff, the Entrance Courtyard, the Corner of the Fountain, allow the creation of separate environments. The architectural aspect of the whole property is that of a small Cortijo Andaluz and distinguishes it from any other building in the area and places it as one of the most individual houses on the coast, highlighting its originality and uniqueness. Distributed on 3 lev...