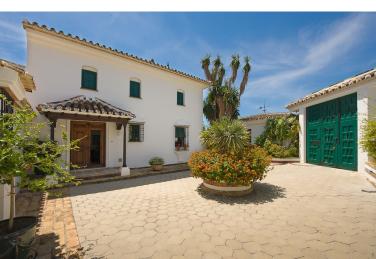

## ■■■■ IN BENALMADENA COSTA

The area is characterized by its tranquility and good views over the sea and the Bay of Fuengirola. The distances to the population centers and main centers of attraction of the Coast are small and that contributes to qualify as privileged the place in which this beautiful Finca is located. The plot is 5,447 m2, of which the total built area is 355 m2 and the total area for Porches, Terraces etc., is approximately 365 m2. The "Lodge" by the Pool, the Barbecue Patio, the Porch, the Corners of the Mill and the Cliff, the Entrance Courtyard, the Corner of the Fountain, allow the creation of separate environments. The architectural aspect of the whole property is that of a small Cortijo Andaluz and distinguishes it from any other building in the area and places it as one of the most individual houses on the coast, highlighting its originality and uniqueness. Distributed on 3 lev...