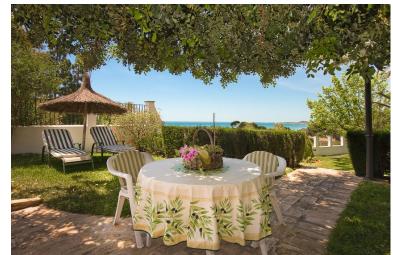

## ■■■■ IN BENALMADENA COSTA

The area is characterized by its tranquility and good views over the sea and the Bay of Fuengirola. The distances to the population centers and main centers of attraction of the Coast are small and that contributes to qualify as privileged the place in which this beautiful Finca is located. The plot is 5,447 m2, of which the total built area is 355 m2 and the total area for Porches, Terraces etc., is approximately 365 m2. The "Lodge" by the Pool, the Barbecue Patio, the Porch, the Corners of the Mill and the Cliff, the Entrance Courtyard, the Corner of the Fountain, allow the creation of separate environments. The architectural aspect of the whole property is that of a small Cortijo Andaluz and distinguishes it from any other building in the area and places it as one of the most individual houses on the coast, highlighting its originality and uniqueness. Distributed on 3 lev...