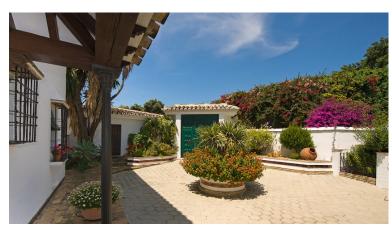

## ■■■■ IN BENALMADENA COSTA

The area is characterized by its tranquility and good views over the sea and the Bay of Fuengirola. The distances to the population centers and main centers of attraction of the Coast are small and that contributes to qualify as privileged the place in which this beautiful Finca is located. The plot is 5,447 m2, of which the total built area is 355 m2 and the total area for Porches, Terraces etc., is approximately 365 m2. The "Lodge" by the Pool, the Barbecue Patio, the Porch, the Corners of the Mill and the Cliff, the Entrance Courtyard, the Corner of the Fountain, allow the creation of separate environments. The architectural aspect of the whole property is that of a small Cortijo Andaluz and distinguishes it from any other building in the area and places it as one of the most individual houses on the coast, highlighting its originality and uniqueness. Distributed on 3 lev...