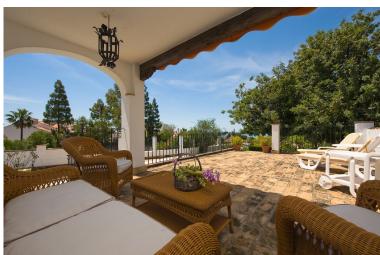

## ■■■■ IN BENALMADENA COSTA

The area is characterized by its tranquility and good views over the sea and the Bay of Fuengirola. The distances to the population centers and main centers of attraction of the Coast are small and that contributes to qualify as privileged the place in which this beautiful Finca is located. The plot is 5,447 m2, of which the total built area is 355 m2 and the total area for Porches, Terraces etc., is approximately 365 m2. The "Lodge" by the Pool, the Barbecue Patio, the Porch, the Corners of the Mill and the Cliff, the Entrance Courtyard, the Corner of the Fountain, allow the creation of separate environments. The architectural aspect of the whole property is that of a small Cortijo Andaluz and distinguishes it from any other building in the area and places it as one of the most individual houses on the coast, highlighting its originality and uniqueness. Distributed on 3 lev...