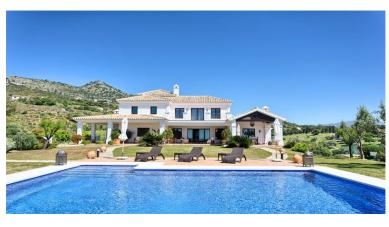

## **■■■■** IN BENAHAVÍS

This stunning front line golf villa is located on one of the best plots in the Marbella Club Golf Resort and boasts panoramic views of the sea, mountains and golf course. The garden is 3,243 m2 and wraps around the villa and there is a magnificent heated pool in the front area. The property is south facing and has been built to the highest standard available. Features include: Games room, paddle tennis, guest apartment, large garage, underfloor heating throughout and stables. The villa is only a few minutes walk to the clubhouse and restaurant and the equestrian centre. This fabulous golf resort has 24-hour security and boasts a wonderful 18 hole golf course designed by Dave Thomas. The clubhouse offers a five-star restaurant and bar overlooking the lake and golf course. It is located only 15 minutes away from the beach and 20 minutes to Puerto Banus. The equestrian centre is a...