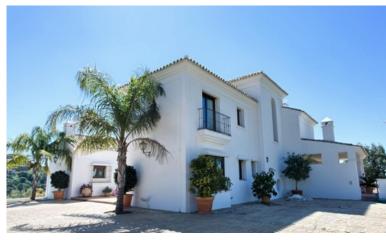

## **■■■■** IN BENAHAVÍS

This stunning front line golf villa is located on one of the best plots in the Marbella Club Golf Resort and boasts panoramic views of the sea, mountains and golf course. The garden is 3,243 m2 and wraps around the villa and there is a magnificent heated pool in the front area. The property is south facing and has been built to the highest standard available. Features include: Games room, paddle tennis, guest apartment, large garage, underfloor heating throughout and stables. The villa is only a few minutes walk to the clubhouse and restaurant and the equestrian centre. This fabulous golf resort has 24-hour security and boasts a wonderful 18 hole golf course designed by Dave Thomas. The clubhouse offers a five-star restaurant and bar overlooking the lake and golf course. It is located only 15 minutes away from the beach and 20 minutes to Puerto Banus. The equestrian centre is a...