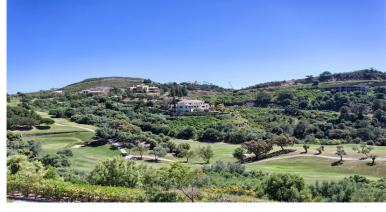

## **■■■■** IN BENAHAVÍS

This stunning front line golf villa is located on one of the best plots in the Marbella Club Golf Resort and boasts panoramic views of the sea, mountains and golf course. The garden is 3,243 m2 and wraps around the villa and there is a magnificent heated pool in the front area. The property is south facing and has been built to the highest standard available. Features include: Games room, paddle tennis, guest apartment, large garage, underfloor heating throughout and stables. The villa is only a few minutes walk to the clubhouse and restaurant and the equestrian centre. This fabulous golf resort has 24-hour security and boasts a wonderful 18 hole golf course designed by Dave Thomas. The clubhouse offers a five-star restaurant and bar overlooking the lake and golf course. It is located only 15 minutes away from the beach and 20 minutes to Puerto Banus. The equestrian centre is a...