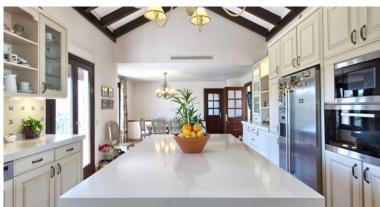

## **■■■■** IN BENAHAVÍS

This stunning front line golf villa is located on one of the best plots in the Marbella Club Golf Resort and boasts panoramic views of the sea, mountains and golf course. The garden is 3,243 m2 and wraps around the villa and there is a magnificent heated pool in the front area. The property is south facing and has been built to the highest standard available. Features include: Games room, paddle tennis, guest apartment, large garage, underfloor heating throughout and stables. The villa is only a few minutes walk to the clubhouse and restaurant and the equestrian centre. This fabulous golf resort has 24-hour security and boasts a wonderful 18 hole golf course designed by Dave Thomas. The clubhouse offers a five-star restaurant and bar overlooking the lake and golf course. It is located only 15 minutes away from the beach and 20 minutes to Puerto Banus. The equestrian centre is a...