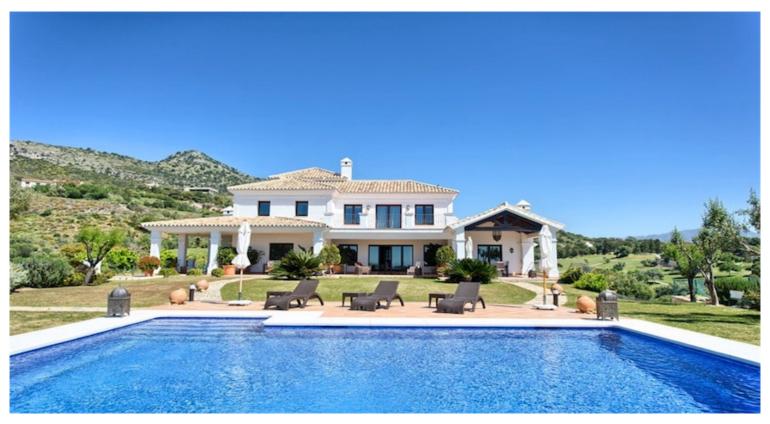

## **■■■■** IN BENAHAVÍS

This stunning front line golf villa is located on one of the best plots in the Marbella Club Golf Resort and boasts panoramic views of the sea, mountains and golf course. The garden is 3,243 m2 and wraps around the villa and there is a magnificent heated pool in the front area. The property is south facing and has been built to the highest standard available. Features include: Games room, paddle tennis, guest apartment, large garage, underfloor heating throughout and stables. The villa is only a few minutes walk to the clubhouse and restaurant and the equestrian centre. This fabulous golf resort has 24-hour security and boasts a wonderful 18 hole golf course designed by Dave Thomas. The clubhouse offers a five-star restaurant and bar overlooking the lake and golf course. It is located only 15 minutes away from the beach and 20 minutes to Puerto Banus. The equestrian centre is a...