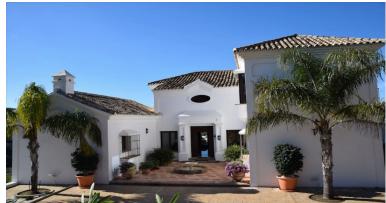

## **■■■■** IN BENAHAVÍS

This stunning front line golf villa is located on one of the best plots in the Marbella Club Golf Resort and boasts panoramic views of the sea, mountains and golf course. The garden is 3,243 m2 and wraps around the villa and there is a magnificent heated pool in the front area. The property is south facing and has been built to the highest standard available. Features include: Games room, paddle tennis, guest apartment, large garage, underfloor heating throughout and stables. The villa is only a few minutes walk to the clubhouse and restaurant and the equestrian centre. This fabulous golf resort has 24-hour security and boasts a wonderful 18 hole golf course designed by Dave Thomas. The clubhouse offers a five-star restaurant and bar overlooking the lake and golf course. It is located only 15 minutes away from the beach and 20 minutes to Puerto Banus. The equestrian centre is a...