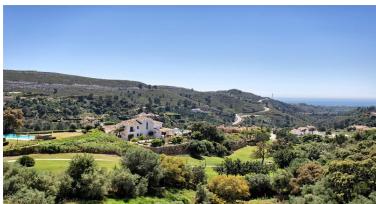

## **■■■■** IN BENAHAVÍS

This stunning front line golf villa is located on one of the best plots in the Marbella Club Golf Resort and boasts panoramic views of the sea, mountains and golf course. The garden is 3,243 m2 and wraps around the villa and there is a magnificent heated pool in the front area. The property is south facing and has been built to the highest standard available. Features include: Games room, paddle tennis, guest apartment, large garage, underfloor heating throughout and stables. The villa is only a few minutes walk to the clubhouse and restaurant and the equestrian centre. This fabulous golf resort has 24-hour security and boasts a wonderful 18 hole golf course designed by Dave Thomas. The clubhouse offers a five-star restaurant and bar overlooking the lake and golf course. It is located only 15 minutes away from the beach and 20 minutes to Puerto Banus. The equestrian centre is a...