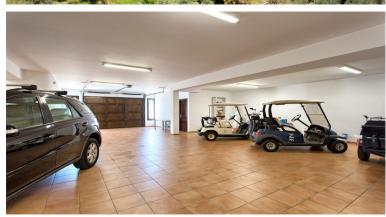

## **■■■■** IN BENAHAVÍS

This stunning front line golf villa is located on one of the best plots in the Marbella Club Golf Resort and boasts panoramic views of the sea, mountains and golf course. The garden is 3,243 m2 and wraps around the villa and there is a magnificent heated pool in the front area. The property is south facing and has been built to the highest standard available. Features include: Games room, paddle tennis, guest apartment, large garage, underfloor heating throughout and stables. The villa is only a few minutes walk to the clubhouse and restaurant and the equestrian centre. This fabulous golf resort has 24-hour security and boasts a wonderful 18 hole golf course designed by Dave Thomas. The clubhouse offers a five-star restaurant and bar overlooking the lake and golf course. It is located only 15 minutes away from the beach and 20 minutes to Puerto Banus. The equestrian centre is a...