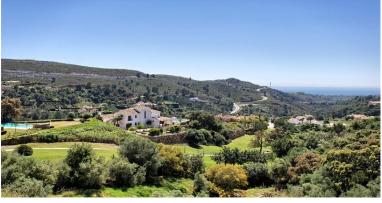

## **IN BENAHAVÍS**

This stunning front line golf villa is located on one of the best plots in the Marbella Club Golf Resort and boasts panoramic views of the sea, mountains and golf course. The garden is 3,243 m2 and wraps around the villa and there is a magnificent heated pool in the front area. The property is south facing and has been built to the highest standard available. Features include: Games room, paddle tennis, guest apartment, large garage, underfloor heating throughout and stables. The villa is only a few minutes walk to the clubhouse and restaurant and the equestrian centre. This fabulous golf resort has 24-hour security and boasts a wonderful 18 hole golf course designed by Dave Thomas. The clubhouse offers a five-star restaurant and bar overlooking the lake and golf course. It is located only 15 minutes away from the beach and 20 minutes to Puerto Banus. The equestrian centre is a...