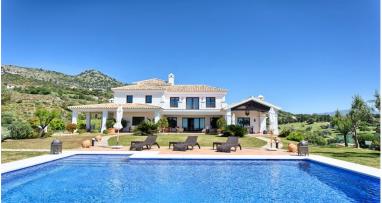

## BENAHAVÍS

bedroomsbathroomsbuilt m²terrace m²plot m²567401043 243

## **IN BENAHAVÍS**

This stunning front line golf villa is located on one of the best plots in the Marbella Club Golf Resort and boasts panoramic views of the sea, mountains and golf course. The garden is 3,243 m2 and wraps around the villa and there is a magnificent heated pool in the front area. The property is south facing and has been built to the highest standard available. Features include: Games room, paddle tennis, guest apartment, large garage, underfloor heating throughout and stables. The villa is only a few minutes walk to the clubhouse and restaurant and the equestrian centre. This fabulous golf resort has 24-hour security and boasts a wonderful 18 hole golf course designed by Dave Thomas. The clubhouse offers a five-star restaurant and bar overlooking the lake and golf course. It is located only 15 minutes away from the beach and 20 minutes to Puerto Banus. The equestrian centre is a...