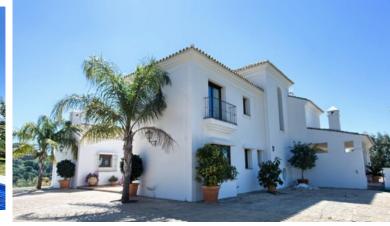

## **IN BENAHAVÍS**

This stunning front line golf villa is located on one of the best plots in the Marbella Club Golf Resort and boasts panoramic views of the sea, mountains and golf course. The garden is 3,243 m2 and wraps around the villa and there is a magnificent heated pool in the front area. The property is south facing and has been built to the highest standard available. Features include: Games room, paddle tennis, guest apartment, large garage, underfloor heating throughout and stables. The villa is only a few minutes walk to the clubhouse and restaurant and the equestrian centre. This fabulous golf resort has 24-hour security and boasts a wonderful 18 hole golf course designed by Dave Thomas. The clubhouse offers a five-star restaurant and bar overlooking the lake and golf course. It is located only 15 minutes away from the beach and 20 minutes to Puerto Banus. The equestrian centre is a...