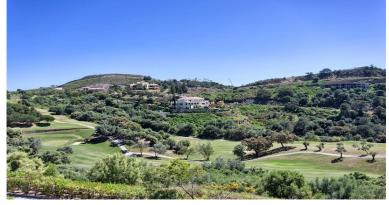

## **IN BENAHAVÍS**

This stunning front line golf villa is located on one of the best plots in the Marbella Club Golf Resort and boasts panoramic views of the sea, mountains and golf course. The garden is 3,243 m2 and wraps around the villa and there is a magnificent heated pool in the front area. The property is south facing and has been built to the highest standard available. Features include: Games room, paddle tennis, guest apartment, large garage, underfloor heating throughout and stables. The villa is only a few minutes walk to the clubhouse and restaurant and the equestrian centre. This fabulous golf resort has 24-hour security and boasts a wonderful 18 hole golf course designed by Dave Thomas. The clubhouse offers a five-star restaurant and bar overlooking the lake and golf course. It is located only 15 minutes away from the beach and 20 minutes to Puerto Banus. The equestrian centre is a...