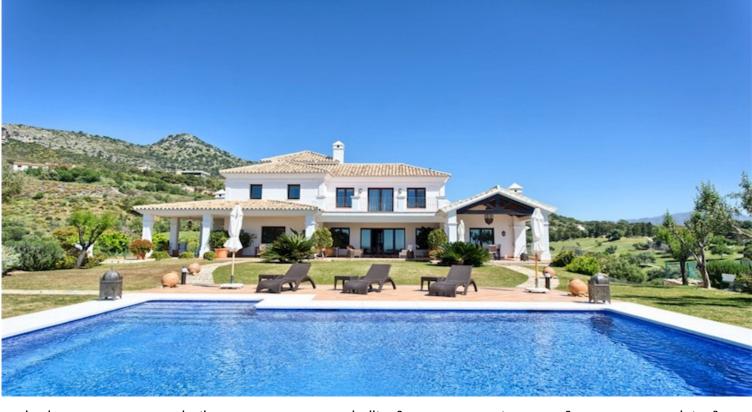

## BENAHAVÍS

bedroomsbathroomsbuilt m²terrace m²plot m²567401043 243

## **IN BENAHAVÍS**

This stunning front line golf villa is located on one of the best plots in the Marbella Club Golf Resort and boasts panoramic views of the sea, mountains and golf course. The garden is 3,243 m2 and wraps around the villa and there is a magnificent heated pool in the front area. The property is south facing and has been built to the highest standard available. Features include: Games room, paddle tennis, guest apartment, large garage, underfloor heating throughout and stables. The villa is only a few minutes walk to the clubhouse and restaurant and the equestrian centre. This fabulous golf resort has 24-hour security and boasts a wonderful 18 hole golf course designed by Dave Thomas. The clubhouse offers a five-star restaurant and bar overlooking the lake and golf course. It is located only 15 minutes away from the beach and 20 minutes to Puerto Banus. The equestrian centre is a...