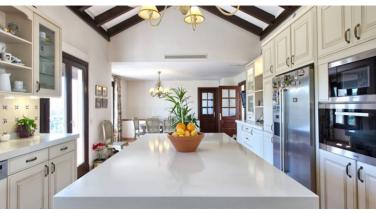

## BENAHAVÍS

bedroomsbathroomsbuilt m²terrace m²plot m²567401043 243

## **IN BENAHAVÍS**

This stunning front line golf villa is located on one of the best plots in the Marbella Club Golf Resort and boasts panoramic views of the sea, mountains and golf course. The garden is 3,243 m2 and wraps around the villa and there is a magnificent heated pool in the front area. The property is south facing and has been built to the highest standard available. Features include: Games room, paddle tennis, guest apartment, large garage, underfloor heating throughout and stables. The villa is only a few minutes walk to the clubhouse and restaurant and the equestrian centre. This fabulous golf resort has 24-hour security and boasts a wonderful 18 hole golf course designed by Dave Thomas. The clubhouse offers a five-star restaurant and bar overlooking the lake and golf course. It is located only 15 minutes away from the beach and 20 minutes to Puerto Banus. The equestrian centre is a...