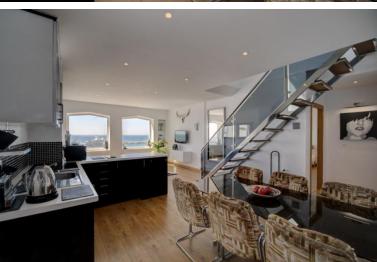

## ■■■■■■■■ IN PUERTO BANÚS

An exceptional duplex penthouse located second line in Puerto Banus providing superb views of the yachting marina. The penthouse has been carefully decorated in modern neutral tones and boasts two terraces from where you can enjoy the spectacular views across the port. The accommodation comprises of 3 bedrooms and 2 bathrooms. The master bedroom is en suite and has its own private balcony. The other two guest bedrooms share the family bathroom. The spacious living area has a fully fitted L-shape, open plan kitchen with spacious dining area. What makes this apartment so special is that on the upper floor there is a second living room which leads to a beautiful terrace from where you can sit and enjoy the views over the harbour. Included in the price of the apartment is an underground parking space which is vital in this busy port.