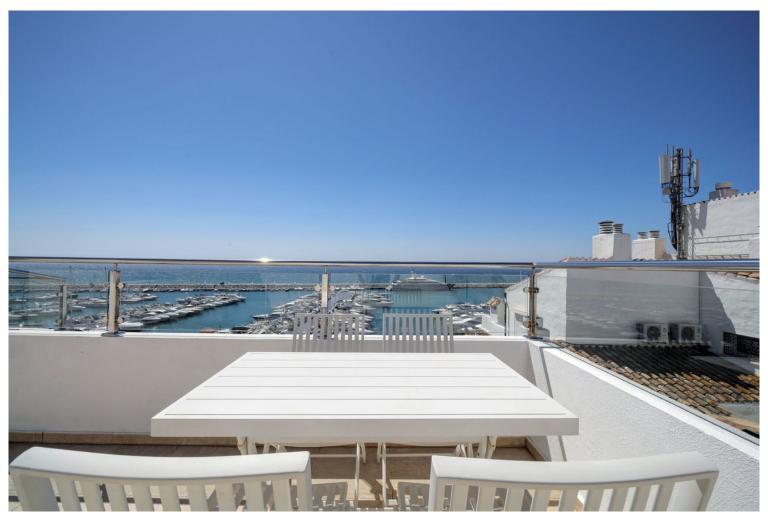

## ■■■■■■■■ IN PUERTO BANÚS

An exceptional duplex penthouse located second line in Puerto Banus providing superb views of the yachting marina. The penthouse has been carefully decorated in modern neutral tones and boasts two terraces from where you can enjoy the spectacular views across the port. The accommodation comprises of 3 bedrooms and 2 bathrooms. The master bedroom is en suite and has its own private balcony. The other two guest bedrooms share the family bathroom. The spacious living area has a fully fitted L-shape, open plan kitchen with spacious dining area. What makes this apartment so special is that on the upper floor there is a second living room which leads to a beautiful terrace from where you can sit and enjoy the views over the harbour. Included in the price of the apartment is an underground parking space which is vital in this busy port.