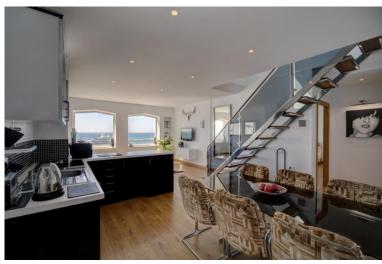

## ■■■■■■■■ IN PUERTO BANÚS

An exceptional duplex penthouse located second line in Puerto Banus providing superb views of the yachting marina. The penthouse has been carefully decorated in modern neutral tones and boasts two terraces from where you can enjoy the spectacular views across the port. The accommodation comprises of 3 bedrooms and 2 bathrooms. The master bedroom is en suite and has its own private balcony. The other two guest bedrooms share the family bathroom. The spacious living area has a fully fitted L-shape, open plan kitchen with spacious dining area. What makes this apartment so special is that on the upper floor there is a second living room which leads to a beautiful terrace from where you can sit and enjoy the views over the harbour. Included in the price of the apartment is an underground parking space which is vital in this busy port.