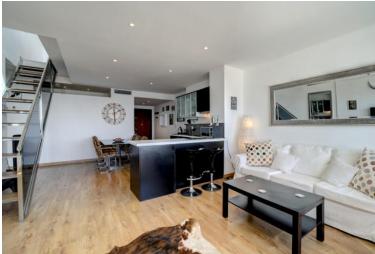

## ■■■■■■■■ IN PUERTO BANÚS

An exceptional duplex penthouse located second line in Puerto Banus providing superb views of the yachting marina. The penthouse has been carefully decorated in modern neutral tones and boasts two terraces from where you can enjoy the spectacular views across the port. The accommodation comprises of 3 bedrooms and 2 bathrooms. The master bedroom is en suite and has its own private balcony. The other two guest bedrooms share the family bathroom. The spacious living area has a fully fitted L-shape, open plan kitchen with spacious dining area. What makes this apartment so special is that on the upper floor there is a second living room which leads to a beautiful terrace from where you can sit and enjoy the views over the harbour. Included in the price of the apartment is an underground parking space which is vital in this busy port.