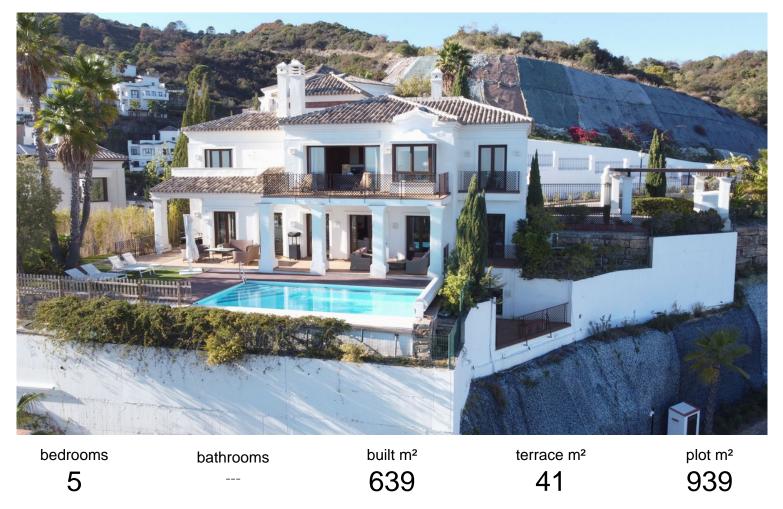

## **IN BENAHAVÍS**

Situated on a gated community just a short walk from the beautiful village of Benahavis and all its famous restaurants, and just seven kilometres inland from the glamourous coastal hotspots of Puerto Banus and Marbella lies this contemporary south facing villa with absolutely stunning views out over the Mediterranean. This is a very spacious property with five large en-suite bedrooms distributed over three floors. The living & dining areas are open plan with lots of windows giving it a bright and airy feel throughout the day. Off the living room is a covered terrace which looks out to the heated pool and gardens, both maintained by the community and enjoy those amazing views out over the Mediterranean and La Concha mountain. The dining area is separated by the central fireplace and leads through to the large modern kitchen and breakfast area. The enormous lower level is currently us...