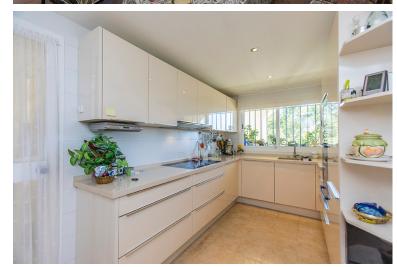

## ■■■■■■■■ IN ELVIRIA

Amazing front line beach penthouse in Hacienda Playa Phase 2 in Elviria, East Marbella. This stunning penthouse offers the most incredible sea views and spectacular sunsets every evening. The apartment offers on one level three bedrooms, two bathrooms, guest toilet, large and bright kitchen with separate utility room, very large living room and dining room with access to sunny and partly covered and glazed terrace with southwest orientation. There is a roof terrace boasting breathtaking views of the coast and lots of privacy. Gated complex with gardens and pool. Sold fully furnished, new kitchen, marble floors, new air conditioning hot and cold, underfloor heating in the master bathroom and including as well storage room and underground parking space. Lift. Within walking distance to all local amenities.