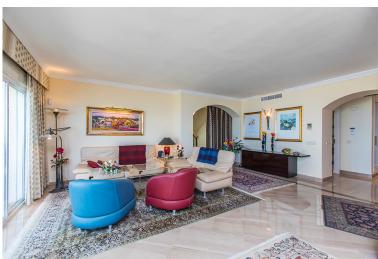

## ■■■■■■■■ IN ELVIRIA

Amazing front line beach penthouse in Hacienda Playa Phase 2 in Elviria, East Marbella. This stunning penthouse offers the most incredible sea views and spectacular sunsets every evening. The apartment offers on one level three bedrooms, two bathrooms, guest toilet, large and bright kitchen with separate utility room, very large living room and dining room with access to sunny and partly covered and glazed terrace with southwest orientation. There is a roof terrace boasting breathtaking views of the coast and lots of privacy. Gated complex with gardens and pool. Sold fully furnished, new kitchen, marble floors, new air conditioning hot and cold, underfloor heating in the master bathroom and including as well storage room and underground parking space. Lift. Within walking distance to all local amenities.