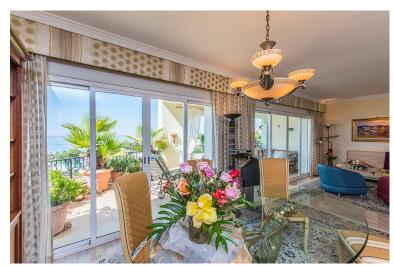

## ■■■■■■■■ IN ELVIRIA

Amazing front line beach penthouse in Hacienda Playa Phase 2 in Elviria, East Marbella. This stunning penthouse offers the most incredible sea views and spectacular sunsets every evening. The apartment offers on one level three bedrooms, two bathrooms, guest toilet, large and bright kitchen with separate utility room, very large living room and dining room with access to sunny and partly covered and glazed terrace with southwest orientation. There is a roof terrace boasting breathtaking views of the coast and lots of privacy. Gated complex with gardens and pool. Sold fully furnished, new kitchen, marble floors, new air conditioning hot and cold, underfloor heating in the master bathroom and including as well storage room and underground parking space. Lift. Within walking distance to all local amenities.