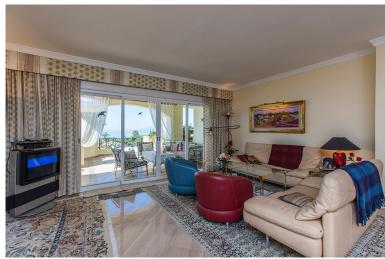

## ■■■■■■■■ IN ELVIRIA

Amazing front line beach penthouse in Hacienda Playa Phase 2 in Elviria, East Marbella. This stunning penthouse offers the most incredible sea views and spectacular sunsets every evening. The apartment offers on one level three bedrooms, two bathrooms, guest toilet, large and bright kitchen with separate utility room, very large living room and dining room with access to sunny and partly covered and glazed terrace with southwest orientation. There is a roof terrace boasting breathtaking views of the coast and lots of privacy. Gated complex with gardens and pool. Sold fully furnished, new kitchen, marble floors, new air conditioning hot and cold, underfloor heating in the master bathroom and including as well storage room and underground parking space. Lift. Within walking distance to all local amenities.