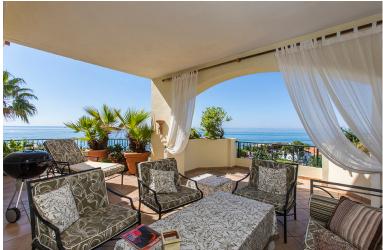

## ■■■■■■■■ IN ELVIRIA

Amazing front line beach penthouse in Hacienda Playa Phase 2 in Elviria, East Marbella. This stunning penthouse offers the most incredible sea views and spectacular sunsets every evening. The apartment offers on one level three bedrooms, two bathrooms, guest toilet, large and bright kitchen with separate utility room, very large living room and dining room with access to sunny and partly covered and glazed terrace with southwest orientation. There is a roof terrace boasting breathtaking views of the coast and lots of privacy. Gated complex with gardens and pool. Sold fully furnished, new kitchen, marble floors, new air conditioning hot and cold, underfloor heating in the master bathroom and including as well storage room and underground parking space. Lift. Within walking distance to all local amenities.