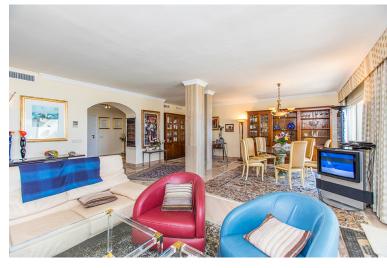

## ■■■■■■■■ IN ELVIRIA

Amazing front line beach penthouse in Hacienda Playa Phase 2 in Elviria, East Marbella. This stunning penthouse offers the most incredible sea views and spectacular sunsets every evening. The apartment offers on one level three bedrooms, two bathrooms, guest toilet, large and bright kitchen with separate utility room, very large living room and dining room with access to sunny and partly covered and glazed terrace with southwest orientation. There is a roof terrace boasting breathtaking views of the coast and lots of privacy. Gated complex with gardens and pool. Sold fully furnished, new kitchen, marble floors, new air conditioning hot and cold, underfloor heating in the master bathroom and including as well storage room and underground parking space. Lift. Within walking distance to all local amenities.