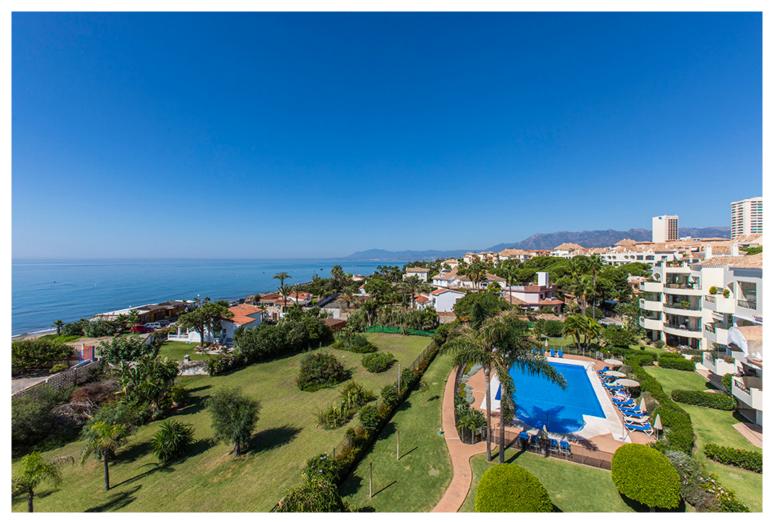

## ■■■■■■■■ IN ELVIRIA

Amazing front line beach penthouse in Hacienda Playa Phase 2 in Elviria, East Marbella. This stunning penthouse offers the most incredible sea views and spectacular sunsets every evening. The apartment offers on one level three bedrooms, two bathrooms, guest toilet, large and bright kitchen with separate utility room, very large living room and dining room with access to sunny and partly covered and glazed terrace with southwest orientation. There is a roof terrace boasting breathtaking views of the coast and lots of privacy. Gated complex with gardens and pool. Sold fully furnished, new kitchen, marble floors, new air conditioning hot and cold, underfloor heating in the master bathroom and including as well storage room and underground parking space. Lift. Within walking distance to all local amenities.