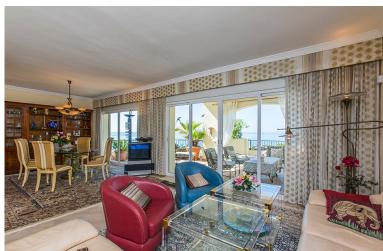

## ■■■■■■■■ IN ELVIRIA

Amazing front line beach penthouse in Hacienda Playa Phase 2 in Elviria, East Marbella. This stunning penthouse offers the most incredible sea views and spectacular sunsets every evening. The apartment offers on one level three bedrooms, two bathrooms, guest toilet, large and bright kitchen with separate utility room, very large living room and dining room with access to sunny and partly covered and glazed terrace with southwest orientation. There is a roof terrace boasting breathtaking views of the coast and lots of privacy. Gated complex with gardens and pool. Sold fully furnished, new kitchen, marble floors, new air conditioning hot and cold, underfloor heating in the master bathroom and including as well storage room and underground parking space. Lift. Within walking distance to all local amenities.