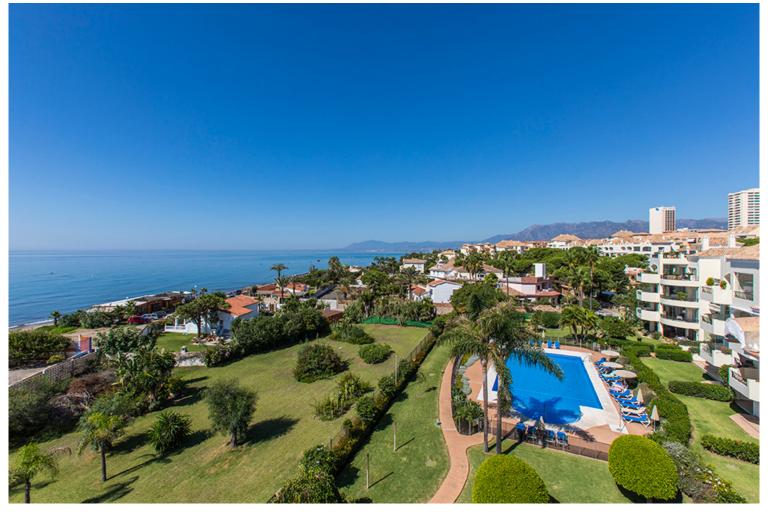

## IN ELVIRIA

Amazing front line beach penthouse in Hacienda Playa Phase 2 in Elviria, East Marbella. This stunning penthouse offers the most incredible sea views and spectacular sunsets every evening. The apartment offers on one level three bedrooms, two bathrooms, guest toilet, large and bright kitchen with separate utility room, very large living room and dining room with access to sunny and partly covered and glazed terrace with southwest orientation. There is a roof terrace boasting breathtaking views of the coast and lots of privacy. Gated complex with gardens and pool. Sold fully furnished, new kitchen, marble floors, new air conditioning hot and cold, underfloor heating in the master bathroom and including as well storage room and underground parking space. Lift. Within walking distance to all local amenities.