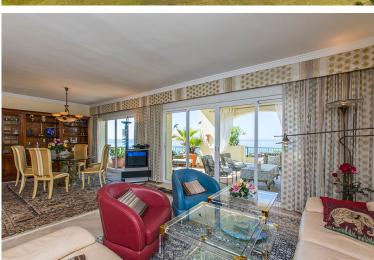

## IN ELVIRIA

Amazing front line beach penthouse in Hacienda Playa Phase 2 in Elviria, East Marbella. This stunning penthouse offers the most incredible sea views and spectacular sunsets every evening. The apartment offers on one level three bedrooms, two bathrooms, guest toilet, large and bright kitchen with separate utility room, very large living room and dining room with access to sunny and partly covered and glazed terrace with southwest orientation. There is a roof terrace boasting breathtaking views of the coast and lots of privacy. Gated complex with gardens and pool. Sold fully furnished, new kitchen, marble floors, new air conditioning hot and cold, underfloor heating in the master bathroom and including as well storage room and underground parking space. Lift. Within walking distance to all local amenities.