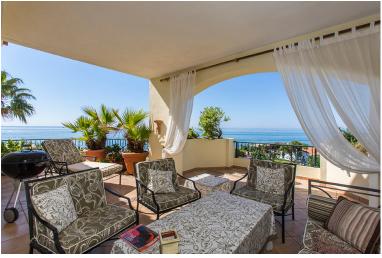

## IN ELVIRIA

Amazing front line beach penthouse in Hacienda Playa Phase 2 in Elviria, East Marbella. This stunning penthouse offers the most incredible sea views and spectacular sunsets every evening. The apartment offers on one level three bedrooms, two bathrooms, guest toilet, large and bright kitchen with separate utility room, very large living room and dining room with access to sunny and partly covered and glazed terrace with southwest orientation. There is a roof terrace boasting breathtaking views of the coast and lots of privacy. Gated complex with gardens and pool. Sold fully furnished, new kitchen, marble floors, new air conditioning hot and cold, underfloor heating in the master bathroom and including as well storage room and underground parking space. Lift. Within walking distance to all local amenities.