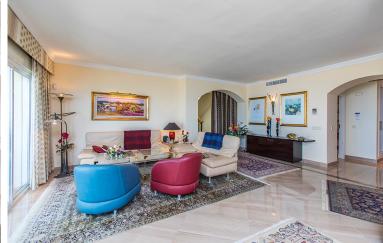

## IN ELVIRIA

Amazing front line beach penthouse in Hacienda Playa Phase 2 in Elviria, East Marbella. This stunning penthouse offers the most incredible sea views and spectacular sunsets every evening. The apartment offers on one level three bedrooms, two bathrooms, guest toilet, large and bright kitchen with separate utility room, very large living room and dining room with access to sunny and partly covered and glazed terrace with southwest orientation. There is a roof terrace boasting breathtaking views of the coast and lots of privacy. Gated complex with gardens and pool. Sold fully furnished, new kitchen, marble floors, new air conditioning hot and cold, underfloor heating in the master bathroom and including as well storage room and underground parking space. Lift. Within walking distance to all local amenities.