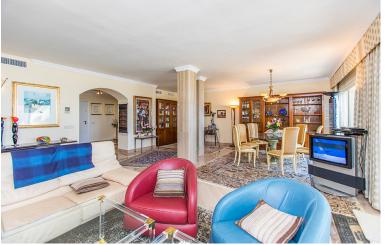

## IN ELVIRIA

Amazing front line beach penthouse in Hacienda Playa Phase 2 in Elviria, East Marbella. This stunning penthouse offers the most incredible sea views and spectacular sunsets every evening. The apartment offers on one level three bedrooms, two bathrooms, guest toilet, large and bright kitchen with separate utility room, very large living room and dining room with access to sunny and partly covered and glazed terrace with southwest orientation. There is a roof terrace boasting breathtaking views of the coast and lots of privacy. Gated complex with gardens and pool. Sold fully furnished, new kitchen, marble floors, new air conditioning hot and cold, underfloor heating in the master bathroom and including as well storage room and underground parking space. Lift. Within walking distance to all local amenities.