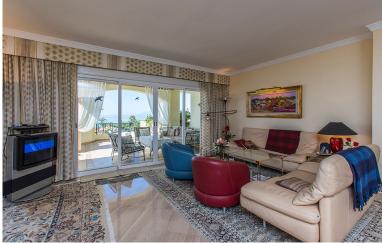

## IN ELVIRIA

Amazing front line beach penthouse in Hacienda Playa Phase 2 in Elviria, East Marbella. This stunning penthouse offers the most incredible sea views and spectacular sunsets every evening. The apartment offers on one level three bedrooms, two bathrooms, guest toilet, large and bright kitchen with separate utility room, very large living room and dining room with access to sunny and partly covered and glazed terrace with southwest orientation. There is a roof terrace boasting breathtaking views of the coast and lots of privacy. Gated complex with gardens and pool. Sold fully furnished, new kitchen, marble floors, new air conditioning hot and cold, underfloor heating in the master bathroom and including as well storage room and underground parking space. Lift. Within walking distance to all local amenities.