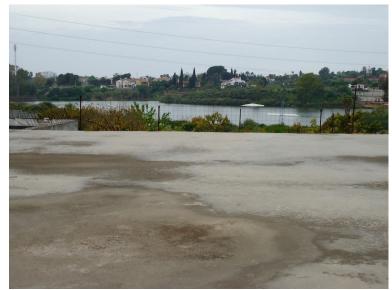

## ■■■■■■■ IN SAN PEDRO DE ALCÁNTARA

This expansive plot of 5,620 m² with a 748 m² footprint and 900 m² interior space offers a unique investment opportunity in a prime location north of San Pedro de Alcántara, near the tranquil Las Medranas lake. The property features a commercial building with approved registration and future potential for residential construction on top, contingent upon the approval of the new Marbella PGOU. Additionally, the remaining land will also permit construction, offering significant development possibilities. The plot includes a large parking area, as well as a portion of land with avocado trees, irrigation systems, and a water reservoir, adding versatility to the property. The location provides stunning views, with a westerly outlook towards the lake and north-facing views of the mountains and surrounding countryside. Conveniently situated, it is just a few minutes' drive from the A7 tol...