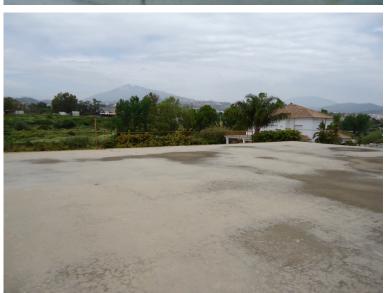

## ■■■■■■■ IN SAN PEDRO DE ALCÁNTARA

This expansive plot of 5,620 m² with a 748 m² footprint and 900 m² interior space offers a unique investment opportunity in a prime location north of San Pedro de Alcántara, near the tranquil Las Medranas lake. The property features a commercial building with approved registration and future potential for residential construction on top, contingent upon the approval of the new Marbella PGOU. Additionally, the remaining land will also permit construction, offering significant development possibilities. The plot includes a large parking area, as well as a portion of land with avocado trees, irrigation systems, and a water reservoir, adding versatility to the property. The location provides stunning views, with a westerly outlook towards the lake and north-facing views of the mountains and surrounding countryside. Conveniently situated, it is just a few minutes' drive from the A7 tol...