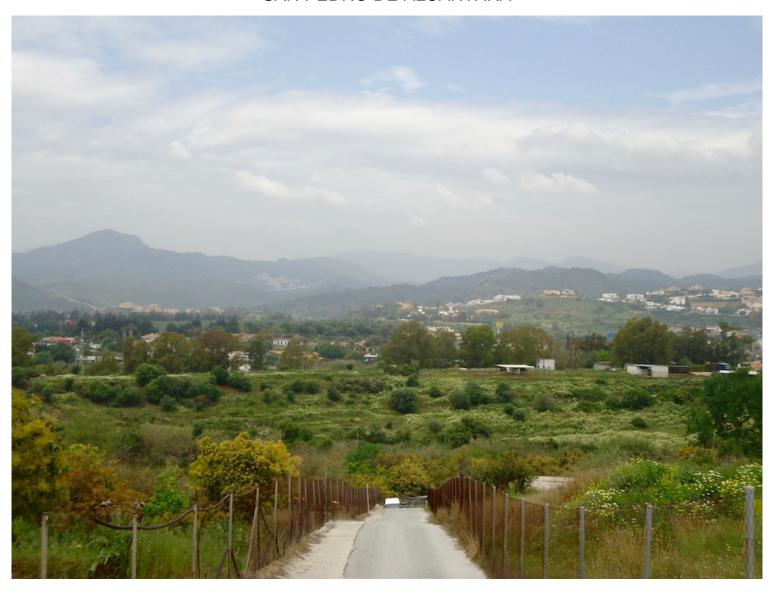

## ■■■■■■■ IN SAN PEDRO DE ALCÁNTARA

This expansive plot of 5,620 m² with a 748 m² footprint and 900 m² interior space offers a unique investment opportunity in a prime location north of San Pedro de Alcántara, near the tranquil Las Medranas lake. The property features a commercial building with approved registration and future potential for residential construction on top, contingent upon the approval of the new Marbella PGOU. Additionally, the remaining land will also permit construction, offering significant development possibilities. The plot includes a large parking area, as well as a portion of land with avocado trees, irrigation systems, and a water reservoir, adding versatility to the property. The location provides stunning views, with a westerly outlook towards the lake and north-facing views of the mountains and surrounding countryside. Conveniently situated, it is just a few minutes' drive from the A7 tol...