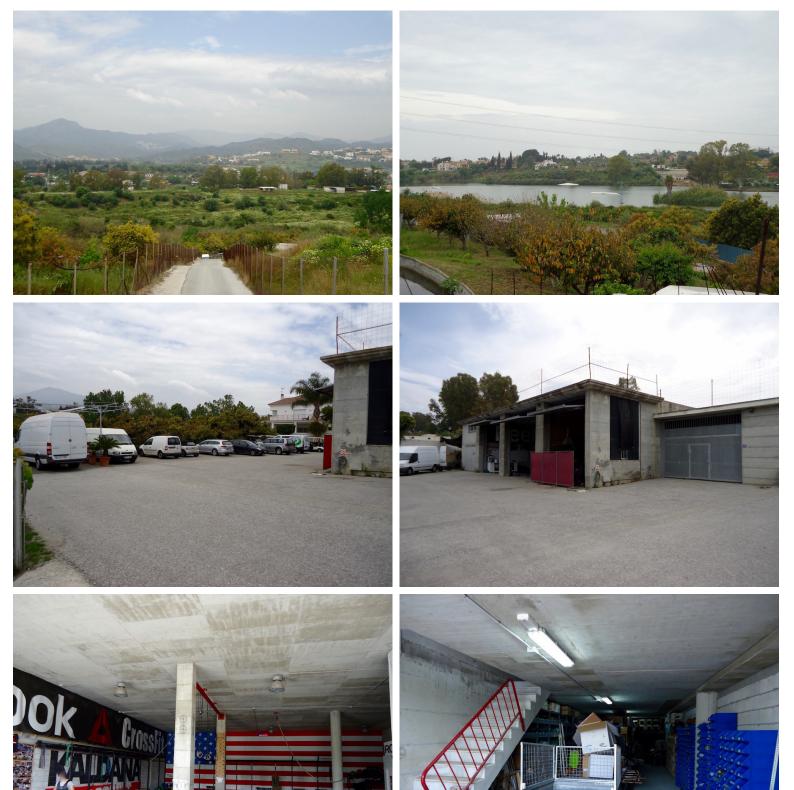

## ■■■■■■■ IN SAN PEDRO DE ALCÁNTARA

This expansive plot of 5,620 m² with a 748 m² footprint and 900 m² interior space offers a unique investment opportunity in a prime location north of San Pedro de Alcántara, near the tranquil Las Medranas lake. The property features a commercial building with approved registration and future potential for residential construction on top, contingent upon the approval of the new Marbella PGOU. Additionally, the remaining land will also permit construction, offering significant development possibilities. The plot includes a large parking area, as well as a portion of land with avocado trees, irrigation systems, and a water reservoir, adding versatility to the property. The location provides stunning views, with a westerly outlook towards the lake and north-facing views of the mountains and surrounding countryside. Conveniently situated, it is just a few minutes' drive from the A7 tol...