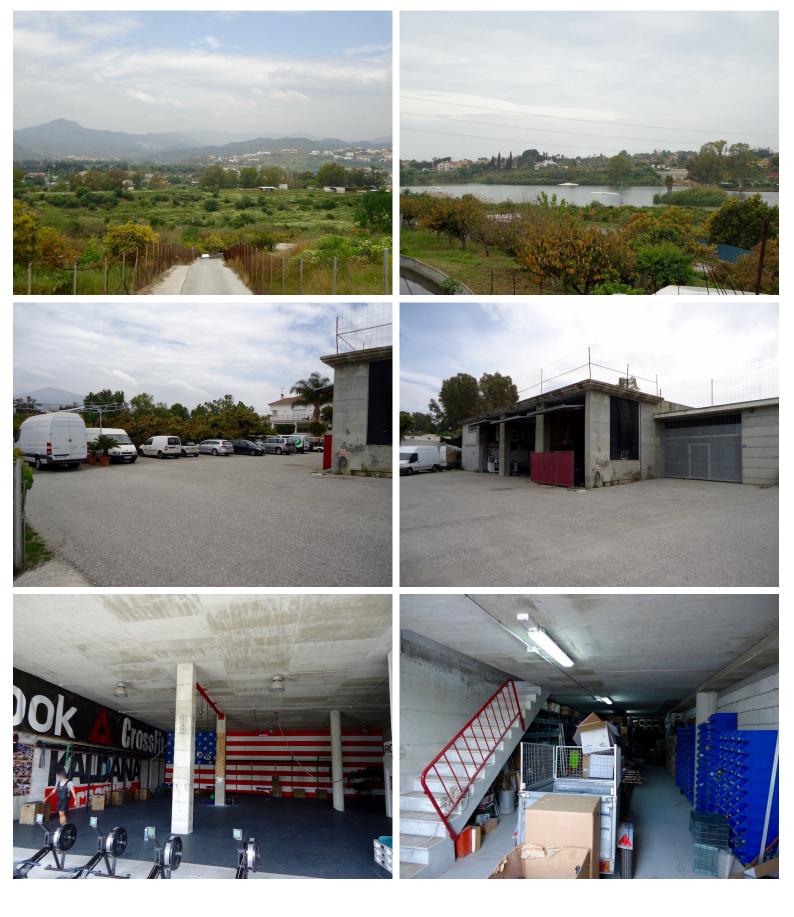

## IN SAN PEDRO DE ALCÁNTARA

This expansive plot of 5,620 m<sup>2</sup> with a 748 m<sup>2</sup> footprint and 900 m<sup>2</sup> interior space offers a unique investment opportunity in a prime location north of San Pedro de Alcántara, near the tranquil Las Medranas lake. The property features a commercial building with approved registration and future potential for residential construction on top, contingent upon the approval of the new Marbella PGOU. Additionally, the remaining land will also permit construction, offering significant development possibilities. The plot includes a large parking area, as well as a portion of land with avocado trees, irrigation systems, and a water reservoir, adding versatility to the property. The location provides stunning views, with a westerly outlook towards the lake and north-facing views of the mountains and surrounding countryside. Conveniently situated, it is just a few minutes' drive from the A7 tol...