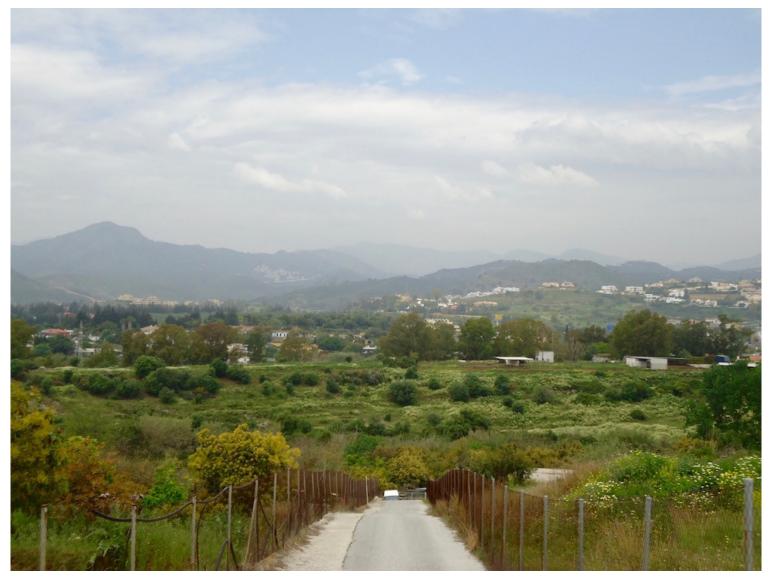

## IN SAN PEDRO DE ALCÁNTARA

This expansive plot of 5,620 m<sup>2</sup> with a 748 m<sup>2</sup> footprint and 900 m<sup>2</sup> interior space offers a unique investment opportunity in a prime location north of San Pedro de Alcántara, near the tranquil Las Medranas lake. The property features a commercial building with approved registration and future potential for residential construction on top, contingent upon the approval of the new Marbella PGOU. Additionally, the remaining land will also permit construction, offering significant development possibilities. The plot includes a large parking area, as well as a portion of land with avocado trees, irrigation systems, and a water reservoir, adding versatility to the property. The location provides stunning views, with a westerly outlook towards the lake and north-facing views of the mountains and surrounding countryside. Conveniently situated, it is just a few minutes' drive from the A7 tol...