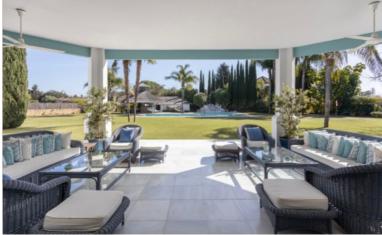

## IN GUADALMINA BAJA

Detached Villa, Guadalmina Baja, Costa del Sol. Built 1000 m<sup>2</sup>, Terrace 250 m<sup>2</sup>, Garden/Plot 4500 m<sup>2</sup>. Setting : Commercial Area, Beachside, Close To Golf, Close To Shops, Close To Sea, Urbanisation. Orientation : South, South West, West. Condition : Excellent. Pool : Private. Climate Control : Air Conditioning, Hot A/C, Cold A/C, Central Heating. Views : Garden. Features : Covered Terrace, Private Terrace, ADSL / WIFI, Guest Apartment, Storage Room, Ensuite Bathroom, Disabled Access, Barbeque, Staff Accommodation. Kitchen : Fully Fitted. Garden : Private. Security : 24 Hour Security. Parking : Underground, Garage, Covered. Utilities : Electricity, Drinkable Water. Category : Luxury.