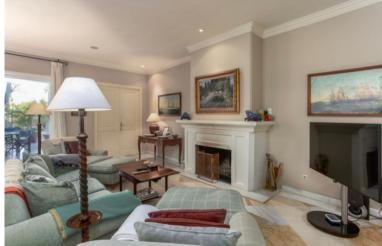

## IN GUADALMINA BAJA

Detached Villa, Guadalmina Baja, Costa del Sol. Built 1000 m<sup>2</sup>, Terrace 250 m<sup>2</sup>, Garden/Plot 4500 m<sup>2</sup>. Setting : Commercial Area, Beachside, Close To Golf, Close To Shops, Close To Sea, Urbanisation. Orientation : South, South West, West. Condition : Excellent. Pool : Private. Climate Control : Air Conditioning, Hot A/C, Cold A/C, Central Heating. Views : Garden. Features : Covered Terrace, Private Terrace, ADSL / WIFI, Guest Apartment, Storage Room, Ensuite Bathroom, Disabled Access, Barbeque, Staff Accommodation. Kitchen : Fully Fitted. Garden : Private. Security : 24 Hour Security. Parking : Underground, Garage, Covered. Utilities : Electricity, Drinkable Water. Category : Luxury.