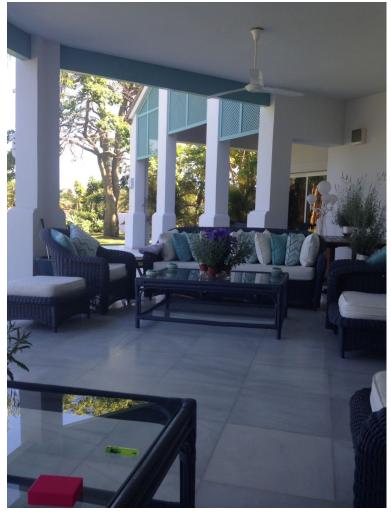

## IN GUADALMINA BAJA

Detached Villa, Guadalmina Baja, Costa del Sol. Built 1000 m<sup>2</sup>, Terrace 250 m<sup>2</sup>, Garden/Plot 4500 m<sup>2</sup>. Setting : Commercial Area, Beachside, Close To Golf, Close To Shops, Close To Sea, Urbanisation. Orientation : South, South West, West. Condition : Excellent. Pool : Private. Climate Control : Air Conditioning, Hot A/C, Cold A/C, Central Heating. Views : Garden. Features : Covered Terrace, Private Terrace, ADSL / WIFI, Guest Apartment, Storage Room, Ensuite Bathroom, Disabled Access, Barbeque, Staff Accommodation. Kitchen : Fully Fitted. Garden : Private. Security : 24 Hour Security. Parking : Underground, Garage, Covered. Utilities : Electricity, Drinkable Water. Category : Luxury.