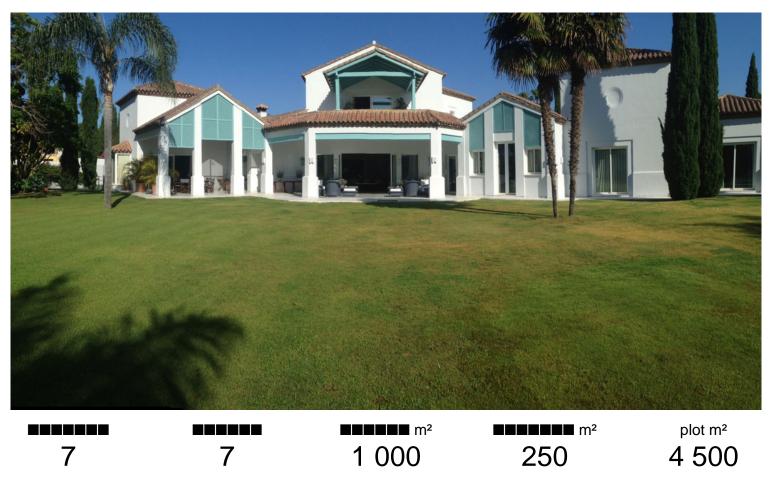

## **GUADALMINA BAJA**

## IN GUADALMINA BAJA

Detached Villa, Guadalmina Baja, Costa del Sol. Built 1000 m<sup>2</sup>, Terrace 250 m<sup>2</sup>, Garden/Plot 4500 m<sup>2</sup>. Setting : Commercial Area, Beachside, Close To Golf, Close To Shops, Close To Sea, Urbanisation. Orientation : South, South West, West. Condition : Excellent. Pool : Private. Climate Control : Air Conditioning, Hot A/C, Cold A/C, Central Heating. Views : Garden. Features : Covered Terrace, Private Terrace, ADSL / WIFI, Guest Apartment, Storage Room, Ensuite Bathroom, Disabled Access, Barbeque, Staff Accommodation. Kitchen : Fully Fitted. Garden : Private. Security : 24 Hour Security. Parking : Underground, Garage, Covered. Utilities : Electricity, Drinkable Water. Category : Luxury.