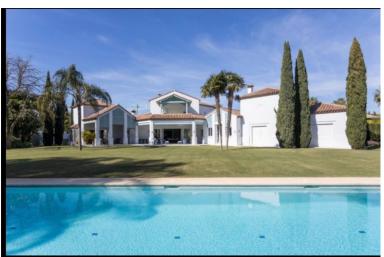

## IN GUADALMINA BAJA

Detached Villa, Guadalmina Baja, Costa del Sol. Built 1000 m<sup>2</sup>, Terrace 250 m<sup>2</sup>, Garden/Plot 4500 m<sup>2</sup>. Setting : Commercial Area, Beachside, Close To Golf, Close To Shops, Close To Sea, Urbanisation. Orientation : South, South West, West. Condition : Excellent. Pool : Private. Climate Control : Air Conditioning, Hot A/C, Cold A/C, Central Heating. Views : Garden. Features : Covered Terrace, Private Terrace, ADSL / WIFI, Guest Apartment, Storage Room, Ensuite Bathroom, Disabled Access, Barbeque, Staff Accommodation. Kitchen : Fully Fitted. Garden : Private. Security : 24 Hour Security. Parking : Underground, Garage, Covered. Utilities : Electricity, Drinkable Water. Category : Luxury.