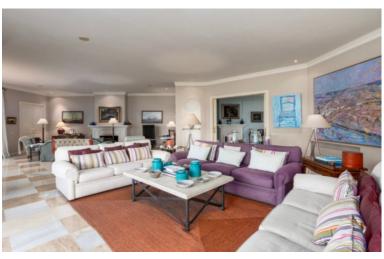

## IN GUADALMINA BAJA

Detached Villa, Guadalmina Baja, Costa del Sol. Built 1000 m<sup>2</sup>, Terrace 250 m<sup>2</sup>, Garden/Plot 4500 m<sup>2</sup>. Setting : Commercial Area, Beachside, Close To Golf, Close To Shops, Close To Sea, Urbanisation. Orientation : South, South West, West. Condition : Excellent. Pool : Private. Climate Control : Air Conditioning, Hot A/C, Cold A/C, Central Heating. Views : Garden. Features : Covered Terrace, Private Terrace, ADSL / WIFI, Guest Apartment, Storage Room, Ensuite Bathroom, Disabled Access, Barbeque, Staff Accommodation. Kitchen : Fully Fitted. Garden : Private. Security : 24 Hour Security. Parking : Underground, Garage, Covered. Utilities : Electricity, Drinkable Water. Category : Luxury.