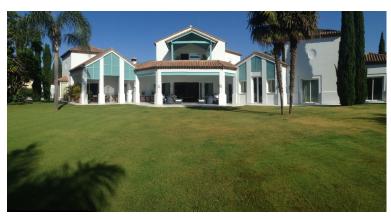

## IN GUADALMINA BAJA

Detached Villa, Guadalmina Baja, Costa del Sol. Built 1000 m<sup>2</sup>, Terrace 250 m<sup>2</sup>, Garden/Plot 4500 m<sup>2</sup>. Setting : Commercial Area, Beachside, Close To Golf, Close To Shops, Close To Sea, Urbanisation. Orientation : South, South West, West. Condition : Excellent. Pool : Private. Climate Control : Air Conditioning, Hot A/C, Cold A/C, Central Heating. Views : Garden. Features : Covered Terrace, Private Terrace, ADSL / WIFI, Guest Apartment, Storage Room, Ensuite Bathroom, Disabled Access, Barbeque, Staff Accommodation. Kitchen : Fully Fitted. Garden : Private. Security : 24 Hour Security. Parking : Underground, Garage, Covered. Utilities : Electricity, Drinkable Water. Category : Luxury.