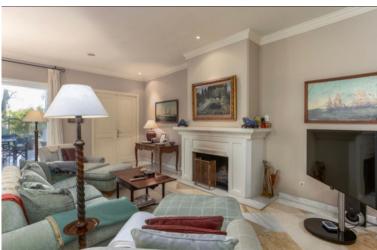

## **■■■■** IN GUADALMINA BAJA

Detached Villa, Guadalmina Baja, Costa del Sol. Built 1000 m², Terrace 250 m², Garden/Plot 4500 m². Setting: Commercial Area, Beachside, Close To Golf, Close To Shops, Close To Sea, Urbanisation. Orientation: South, South West, West. Condition: Excellent. Pool: Private. Climate Control: Air Conditioning, Hot A/C, Cold A/C, Central Heating. Views: Garden. Features: Covered Terrace, Private Terrace, ADSL / WIFI, Guest Apartment, Storage Room, Ensuite Bathroom, Disabled Access, Barbeque, Staff Accommodation. Kitchen: Fully Fitted. Garden: Private. Security: 24 Hour Security. Parking: Underground, Garage, Covered. Utilities: Electricity, Drinkable Water. Category: Luxury.