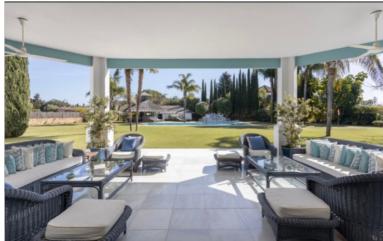

## **■■■■** IN GUADALMINA BAJA

Detached Villa, Guadalmina Baja, Costa del Sol. Built 1000 m², Terrace 250 m², Garden/Plot 4500 m². Setting: Commercial Area, Beachside, Close To Golf, Close To Shops, Close To Sea, Urbanisation. Orientation: South, South West, West. Condition: Excellent. Pool: Private. Climate Control: Air Conditioning, Hot A/C, Cold A/C, Central Heating. Views: Garden. Features: Covered Terrace, Private Terrace, ADSL / WIFI, Guest Apartment, Storage Room, Ensuite Bathroom, Disabled Access, Barbeque, Staff Accommodation. Kitchen: Fully Fitted. Garden: Private. Security: 24 Hour Security. Parking: Underground, Garage, Covered. Utilities: Electricity, Drinkable Water. Category: Luxury.