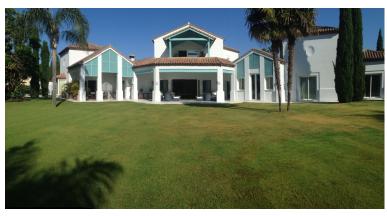

## **■■■■** IN GUADALMINA BAJA

Detached Villa, Guadalmina Baja, Costa del Sol. Built 1000 m², Terrace 250 m², Garden/Plot 4500 m². Setting: Commercial Area, Beachside, Close To Golf, Close To Shops, Close To Sea, Urbanisation. Orientation: South, South West, West. Condition: Excellent. Pool: Private. Climate Control: Air Conditioning, Hot A/C, Cold A/C, Central Heating. Views: Garden. Features: Covered Terrace, Private Terrace, ADSL / WIFI, Guest Apartment, Storage Room, Ensuite Bathroom, Disabled Access, Barbeque, Staff Accommodation. Kitchen: Fully Fitted. Garden: Private. Security: 24 Hour Security. Parking: Underground, Garage, Covered. Utilities: Electricity, Drinkable Water. Category: Luxury.