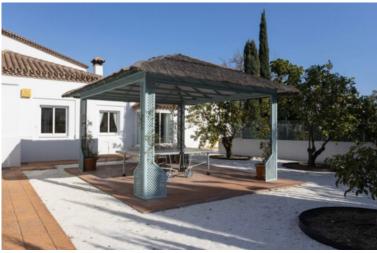

## **■■■■** IN GUADALMINA BAJA

Detached Villa, Guadalmina Baja, Costa del Sol. Built 1000 m², Terrace 250 m², Garden/Plot 4500 m². Setting: Commercial Area, Beachside, Close To Golf, Close To Shops, Close To Sea, Urbanisation. Orientation: South, South West, West. Condition: Excellent. Pool: Private. Climate Control: Air Conditioning, Hot A/C, Cold A/C, Central Heating. Views: Garden. Features: Covered Terrace, Private Terrace, ADSL / WIFI, Guest Apartment, Storage Room, Ensuite Bathroom, Disabled Access, Barbeque, Staff Accommodation. Kitchen: Fully Fitted. Garden: Private. Security: 24 Hour Security. Parking: Underground, Garage, Covered. Utilities: Electricity, Drinkable Water. Category: Luxury.