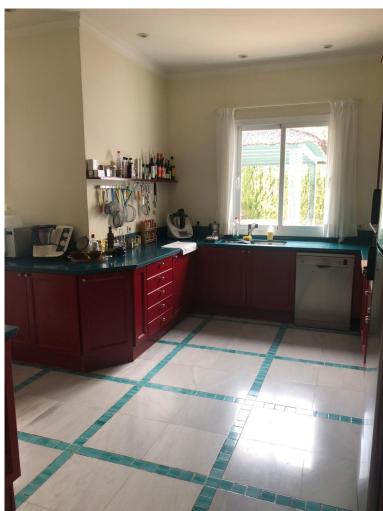

## **■■■■** IN GUADALMINA BAJA

Detached Villa, Guadalmina Baja, Costa del Sol. Built 1000 m², Terrace 250 m², Garden/Plot 4500 m². Setting: Commercial Area, Beachside, Close To Golf, Close To Shops, Close To Sea, Urbanisation. Orientation: South, South West, West. Condition: Excellent. Pool: Private. Climate Control: Air Conditioning, Hot A/C, Cold A/C, Central Heating. Views: Garden. Features: Covered Terrace, Private Terrace, ADSL / WIFI, Guest Apartment, Storage Room, Ensuite Bathroom, Disabled Access, Barbeque, Staff Accommodation. Kitchen: Fully Fitted. Garden: Private. Security: 24 Hour Security. Parking: Underground, Garage, Covered. Utilities: Electricity, Drinkable Water. Category: Luxury.