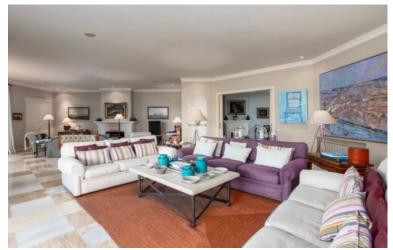

## **■■■■** IN GUADALMINA BAJA

Detached Villa, Guadalmina Baja, Costa del Sol. Built 1000 m², Terrace 250 m², Garden/Plot 4500 m². Setting: Commercial Area, Beachside, Close To Golf, Close To Shops, Close To Sea, Urbanisation. Orientation: South, South West, West. Condition: Excellent. Pool: Private. Climate Control: Air Conditioning, Hot A/C, Cold A/C, Central Heating. Views: Garden. Features: Covered Terrace, Private Terrace, ADSL / WIFI, Guest Apartment, Storage Room, Ensuite Bathroom, Disabled Access, Barbeque, Staff Accommodation. Kitchen: Fully Fitted. Garden: Private. Security: 24 Hour Security. Parking: Underground, Garage, Covered. Utilities: Electricity, Drinkable Water. Category: Luxury.