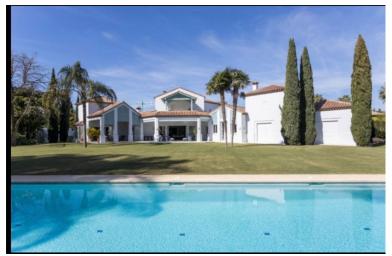

## **■■■■** IN GUADALMINA BAJA

Detached Villa, Guadalmina Baja, Costa del Sol. Built 1000 m², Terrace 250 m², Garden/Plot 4500 m². Setting: Commercial Area, Beachside, Close To Golf, Close To Shops, Close To Sea, Urbanisation. Orientation: South, South West, West. Condition: Excellent. Pool: Private. Climate Control: Air Conditioning, Hot A/C, Cold A/C, Central Heating. Views: Garden. Features: Covered Terrace, Private Terrace, ADSL / WIFI, Guest Apartment, Storage Room, Ensuite Bathroom, Disabled Access, Barbeque, Staff Accommodation. Kitchen: Fully Fitted. Garden: Private. Security: 24 Hour Security. Parking: Underground, Garage, Covered. Utilities: Electricity, Drinkable Water. Category: Luxury.