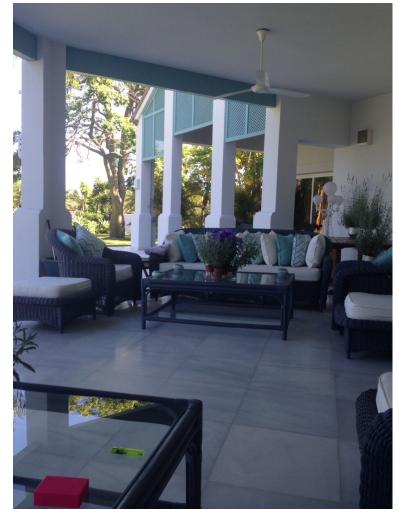

## **■■■■** IN GUADALMINA BAJA

Detached Villa, Guadalmina Baja, Costa del Sol. Built 1000 m², Terrace 250 m², Garden/Plot 4500 m². Setting: Commercial Area, Beachside, Close To Golf, Close To Shops, Close To Sea, Urbanisation. Orientation: South, South West, West. Condition: Excellent. Pool: Private. Climate Control: Air Conditioning, Hot A/C, Cold A/C, Central Heating. Views: Garden. Features: Covered Terrace, Private Terrace, ADSL / WIFI, Guest Apartment, Storage Room, Ensuite Bathroom, Disabled Access, Barbeque, Staff Accommodation. Kitchen: Fully Fitted. Garden: Private. Security: 24 Hour Security. Parking: Underground, Garage, Covered. Utilities: Electricity, Drinkable Water. Category: Luxury.