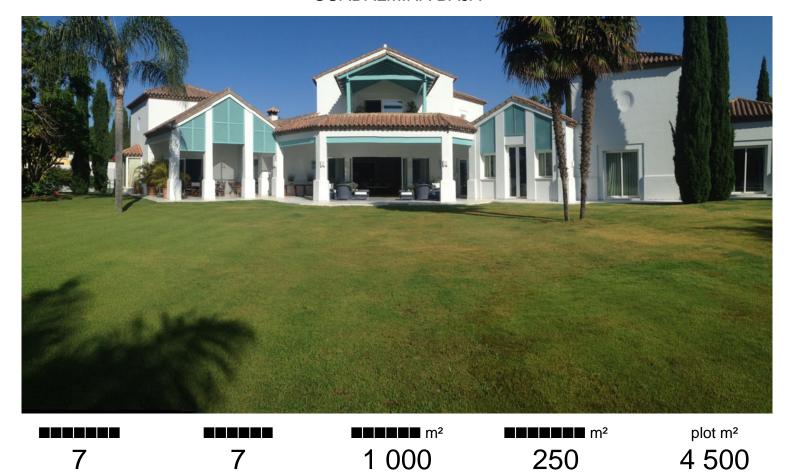

## **GUADALMINA BAJA**

## **■■■■** IN GUADALMINA BAJA

Detached Villa, Guadalmina Baja, Costa del Sol. Built 1000 m², Terrace 250 m², Garden/Plot 4500 m². Setting: Commercial Area, Beachside, Close To Golf, Close To Shops, Close To Sea, Urbanisation. Orientation: South, South West, West. Condition: Excellent. Pool: Private. Climate Control: Air Conditioning, Hot A/C, Cold A/C, Central Heating. Views: Garden. Features: Covered Terrace, Private Terrace, ADSL / WIFI, Guest Apartment, Storage Room, Ensuite Bathroom, Disabled Access, Barbeque, Staff Accommodation. Kitchen: Fully Fitted. Garden: Private. Security: 24 Hour Security. Parking: Underground, Garage, Covered. Utilities: Electricity, Drinkable Water. Category: Luxury.