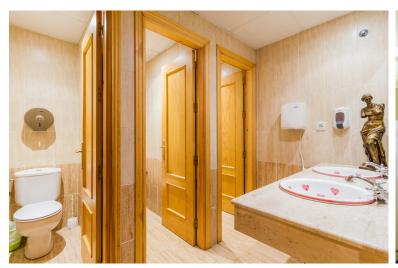

## ■■■■■■■■■■■■■■■ IN ESTEPONA

Magnificent large industrial warehouse in the industrial estate of Estepona. This warehouse is divided into two floors and the total surface is 700m. On the ground floor there is a large open area with plenty of space to store all kinds of equipment. On the far end there is a room that was initially built as a kitchen, and has a small lift to transport items to the upper floor. On the same floor are the bathrooms, ladies with several WC, gentlemen's WC and another for the disabled. On the upper floor all the space is diaphanous which has access by a staircase. The warehouse is in very good condition and has good construction qualities, different switchboards with their respective electrical installations, approved smoke extractors for kitchen or restaurant use, general air conditioning with hot and cold compressors and butane gas installation. The warehouse is available to ...