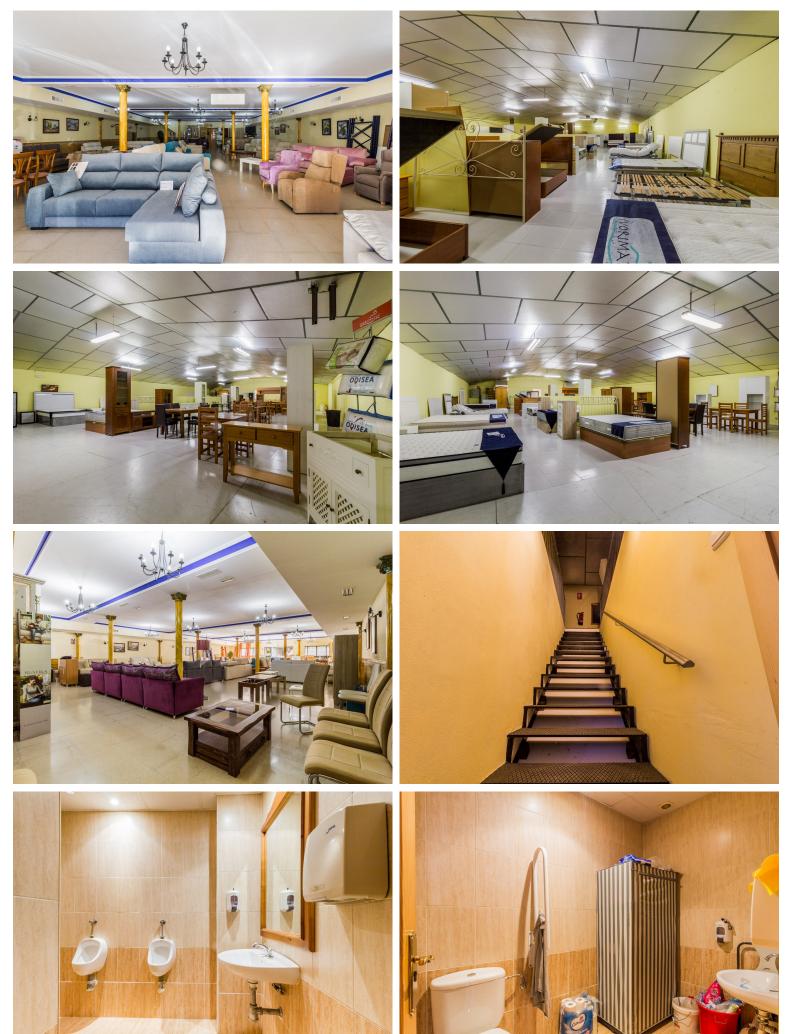

## ■■■■■■■■■■■■■■■ IN ESTEPONA

Magnificent large industrial warehouse in the industrial estate of Estepona. This warehouse is divided into two floors and the total surface is 700m. On the ground floor there is a large open area with plenty of space to store all kinds of equipment. On the far end there is a room that was initially built as a kitchen, and has a small lift to transport items to the upper floor. On the same floor are the bathrooms, ladies with several WC, gentlemen's WC and another for the disabled. On the upper floor all the space is diaphanous which has access by a staircase. The warehouse is in very good condition and has good construction qualities, different switchboards with their respective electrical installations, approved smoke extractors for kitchen or restaurant use, general air conditioning with hot and cold compressors and butane gas installation. The warehouse is available to ...