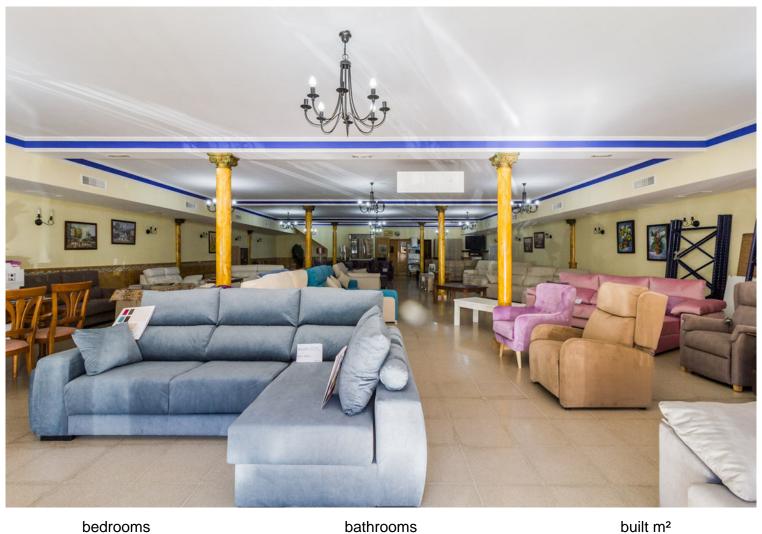

## **ESTEPONA**

drooms bathrooms built m<sup>2</sup> 700

## ■■■■■■■■■■■■■■■ IN ESTEPONA

Magnificent large industrial warehouse in the industrial estate of Estepona. This warehouse is divided into two floors and the total surface is 700m. On the ground floor there is a large open area with plenty of space to store all kinds of equipment. On the far end there is a room that was initially built as a kitchen, and has a small lift to transport items to the upper floor. On the same floor are the bathrooms, ladies with several WC, gentlemen's WC and another for the disabled. On the upper floor all the space is diaphanous which has access by a staircase. The warehouse is in very good condition and has good construction qualities, different switchboards with their respective electrical installations, approved smoke extractors for kitchen or restaurant use, general air conditioning with hot and cold compressors and butane gas installation. The warehouse is available to ...