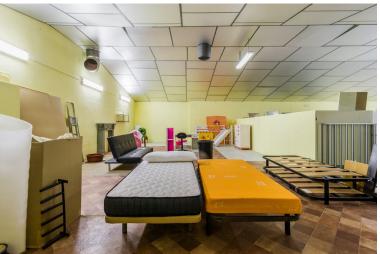

## ■■■■■■■■■■■■■■ IN ESTEPONA

Magnificent large industrial warehouse in the industrial estate of Estepona. This warehouse is divided into two floors and the total surface is 700m. On the ground floor there is a large open area with plenty of space to store all kinds of equipment. On the far end there is a room that was initially built as a kitchen, and has a small lift to transport items to the upper floor. On the same floor are the bathrooms, ladies with several WC, gentlemen's WC and another for the disabled. On the upper floor all the space is diaphanous which has access by a staircase. The warehouse is in very good condition and has good construction qualities, different switchboards with their respective electrical installations, approved smoke extractors for kitchen or restaurant use, general air conditioning with hot and cold compressors and butane gas installation. The warehouse is available to ...