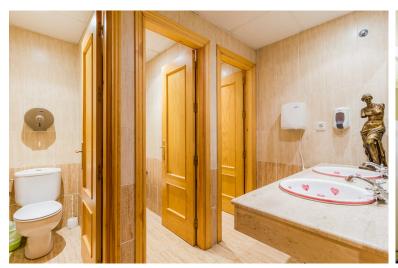

## ■■■■■■■■■■■■■■ IN ESTEPONA

Magnificent large industrial warehouse in the industrial estate of Estepona. This warehouse is divided into two floors and the total surface is 700m. On the ground floor there is a large open area with plenty of space to store all kinds of equipment. On the far end there is a room that was initially built as a kitchen, and has a small lift to transport items to the upper floor. On the same floor are the bathrooms, ladies with several WC, gentlemen's WC and another for the disabled. On the upper floor all the space is diaphanous which has access by a staircase. The warehouse is in very good condition and has good construction qualities, different switchboards with their respective electrical installations, approved smoke extractors for kitchen or restaurant use, general air conditioning with hot and cold compressors and butane gas installation. The warehouse is available to ...