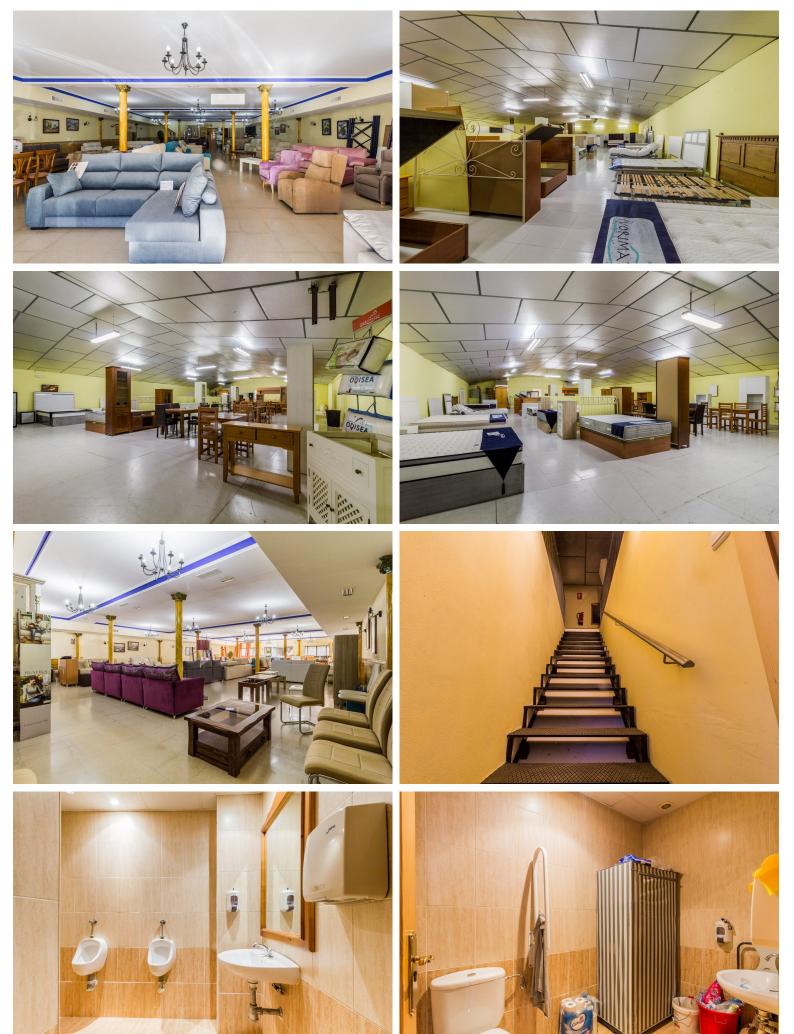

## ■■■■■■■■■■■■■■ IN ESTEPONA

Magnificent large industrial warehouse in the industrial estate of Estepona. This warehouse is divided into two floors and the total surface is 700m. On the ground floor there is a large open area with plenty of space to store all kinds of equipment. On the far end there is a room that was initially built as a kitchen, and has a small lift to transport items to the upper floor. On the same floor are the bathrooms, ladies with several WC, gentlemen's WC and another for the disabled. On the upper floor all the space is diaphanous which has access by a staircase. The warehouse is in very good condition and has good construction qualities, different switchboards with their respective electrical installations, approved smoke extractors for kitchen or restaurant use, general air conditioning with hot and cold compressors and butane gas installation. The warehouse is available to ...