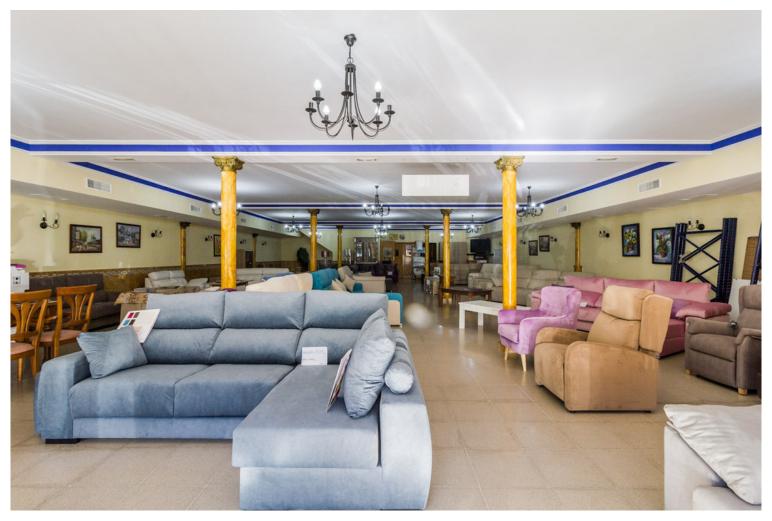

## ■■■■■■■■■■■■■■ IN ESTEPONA

Magnificent large industrial warehouse in the industrial estate of Estepona. This warehouse is divided into two floors and the total surface is 700m. On the ground floor there is a large open area with plenty of space to store all kinds of equipment. On the far end there is a room that was initially built as a kitchen, and has a small lift to transport items to the upper floor. On the same floor are the bathrooms, ladies with several WC, gentlemen's WC and another for the disabled. On the upper floor all the space is diaphanous which has access by a staircase. The warehouse is in very good condition and has good construction qualities, different switchboards with their respective electrical installations, approved smoke extractors for kitchen or restaurant use, general air conditioning with hot and cold compressors and butane gas installation. The warehouse is available to ...