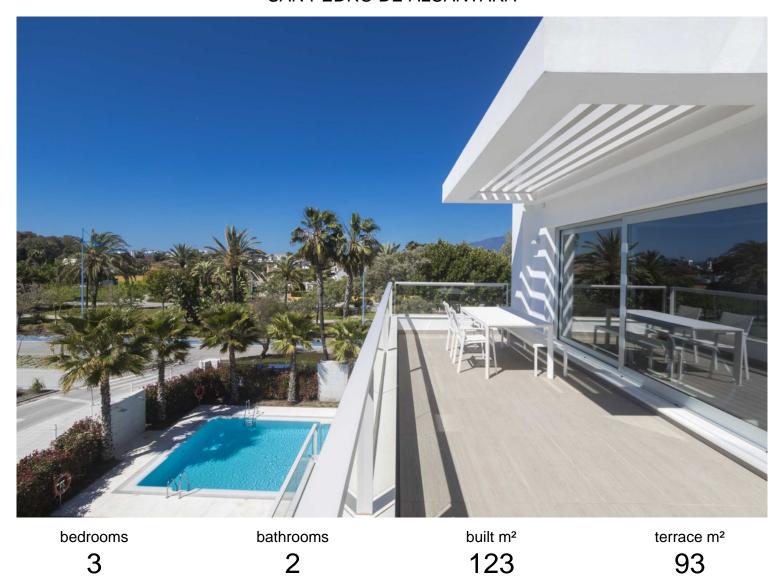

## SAN PEDRO DE ALCÁNTARA

## ■■■■■■■■ IN SAN PEDRO DE ALCÁNTARA

This south facing, luxurious penthouse is situated only 100 meters from San Pedro beach and its beach promenade leading to Puerto Banus and Marbella. An excellent location, only 5 minutes' drive to Puerto Banus and less than 10 minutes to the centre of Marbella. It is a rare opportunity to find a property within walking distance to all type of facilities, such as the beach, schools, San Pedro town centre with typical Spanish restaurants, as well as a selection of top quality international cuisine restaurants, shops, boutiques and of course the new spacious Boulevard offering a variety of amusements throughout the year. The apartment has been built to a high standard using quality materials and modern design. It comprises of 3 spacious double bedrooms (at the moment 2 bedrooms but easy to reconvert to original) and 2 bathrooms (one en-suite). The combined kitchen and living area is...