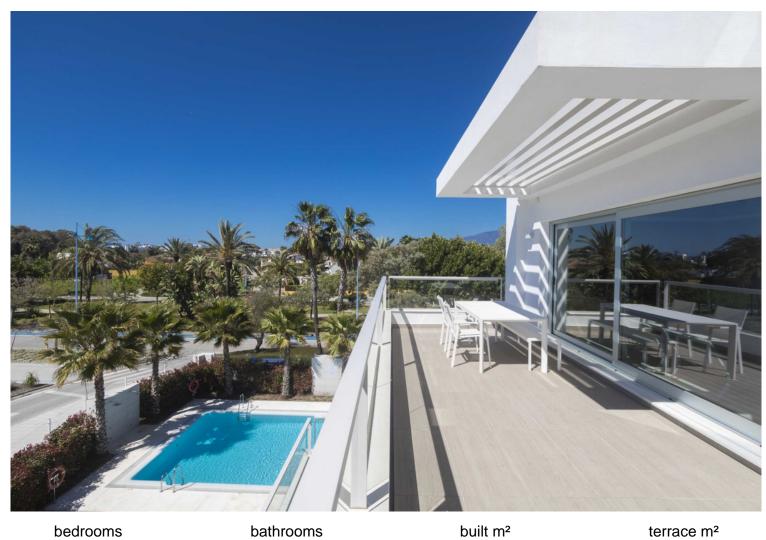

## SAN PEDRO DE ALCÁNTARA

bedrooms bathrooms built m² terrace m

3 2 123 93

## ■■■■■■■■ IN SAN PEDRO DE ALCÁNTARA

This south facing, luxurious penthouse is situated only 100 meters from San Pedro beach and its beach promenade leading to Puerto Banus and Marbella. An excellent location, only 5 minutes' drive to Puerto Banus and less than 10 minutes to the centre of Marbella. It is a rare opportunity to find a property within walking distance to all type of facilities, such as the beach, schools, San Pedro town centre with typical Spanish restaurants, as well as a selection of top quality international cuisine restaurants, shops, boutiques and of course the new spacious Boulevard offering a variety of amusements throughout the year. The apartment has been built to a high standard using quality materials and modern design. It comprises of 3 spacious double bedrooms (at the moment 2 bedrooms but easy to reconvert to original) and 2 bathrooms (one en-suite). The combined kitchen and living area is...