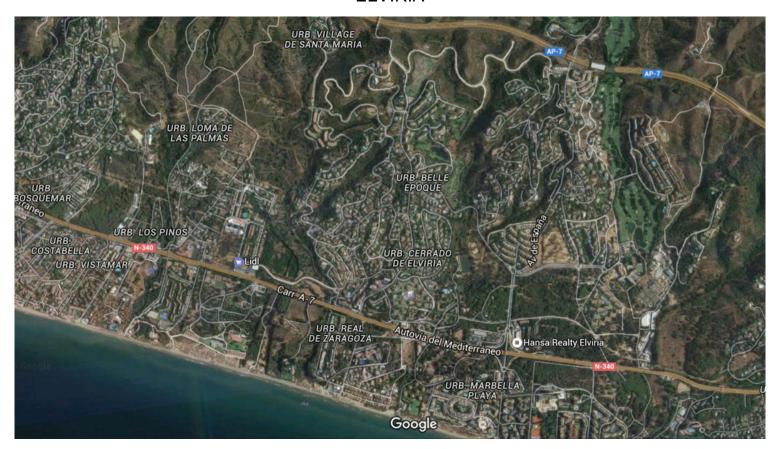

## ■■■■■■ IN ELVIRIA

19 PLOTS - ELVIRIA - EAST MARBELLA FLEXIBLE PLAN: The company who own the land have a plan to pruschase 5 plots, then option for another 5 plots and so on. This is a residential area of luxury villas, located in the heart of the Costa del Sol, 9 Km from the centre of Marbella and 35 minutes from the International Airport from Malaga. In total there are 19 plots available which correspond to the numbers 99-100-101-102-103-104-105-106-107-108-109-110-111-112-115-116-117-118-119, surrounded by a large number of native trees with magnificent views of the sea from the plots. SSE orientation. By car: 2 mins to Amenities - 35 mins to Malaga airport – 10 mins to Marbella town centre – 15 mins to Puerto Banus – 5 mins to Beach