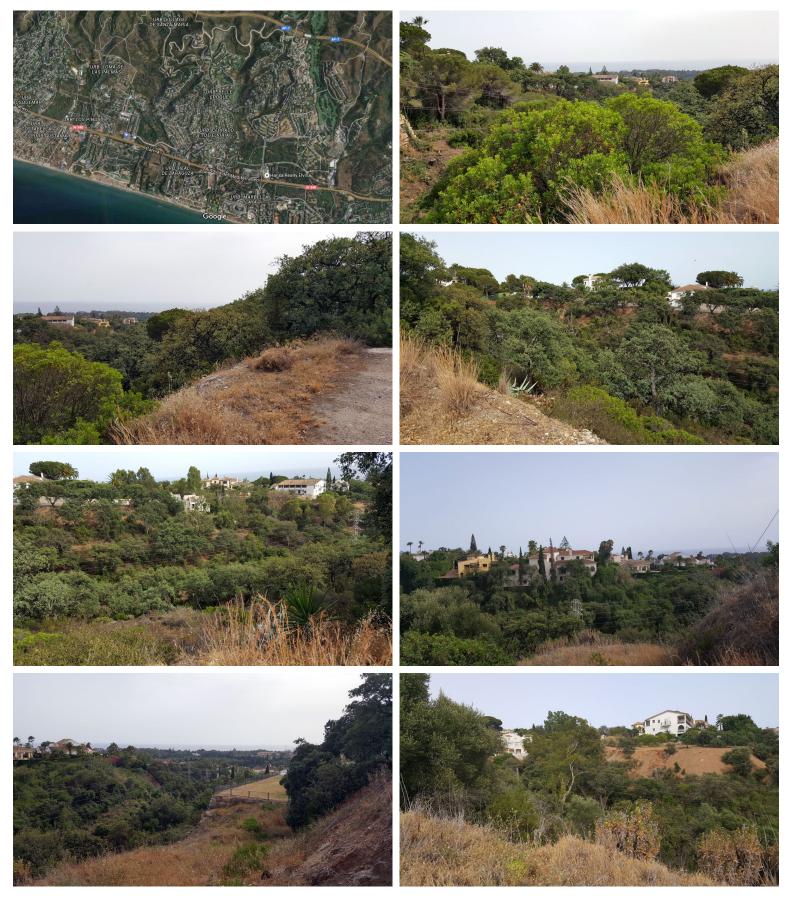

## ■■■■■■ IN ELVIRIA

19 PLOTS - ELVIRIA - EAST MARBELLA FLEXIBLE PLAN: The company who own the land have a plan to pruschase 5 plots, then option for another 5 plots and so on. This is a residential area of luxury villas, located in the heart of the Costa del Sol, 9 Km from the centre of Marbella and 35 minutes from the International Airport from Malaga. In total there are 19 plots available which correspond to the numbers 99-100-101-102-103-104-105-106-107-108-109-110-111-112-115-116-117-118-119, surrounded by a large number of native trees with magnificent views of the sea from the plots. SSE orientation. By car: 2 mins to Amenities - 35 mins to Malaga airport – 10 mins to Marbella town centre – 15 mins to Puerto Banus – 5 mins to Beach