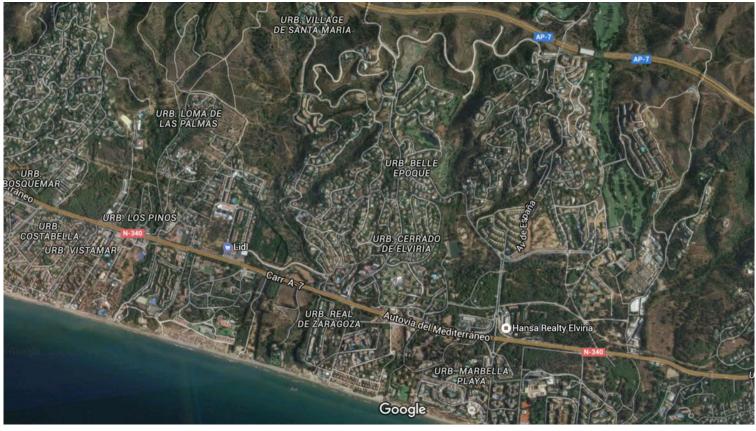

## IN ELVIRIA

19 PLOTS - ELVIRIA - EAST MARBELLA FLEXIBLE PLAN: The company who own the land have a plan to pruschase 5 plots, then option for another 5 plots and so on. This is a residential area of luxury villas, located in the heart of the Costa del Sol, 9 Km from the centre of Marbella and 35 minutes from the International Airport from Malaga. In total there are 19 plots available which correspond to the numbers 99-100-101-102-103-104-105-106-107-108-109-110-111-112-115-116-117-118-119, surrounded by a large number of native trees with magnificent views of the sea from the plots. SSE orientation. By car: 2 mins to Amenities - 35 mins to Malaga airport – 10 mins to Marbella town centre – 15 mins to Puerto Banus – 5 mins to Beach