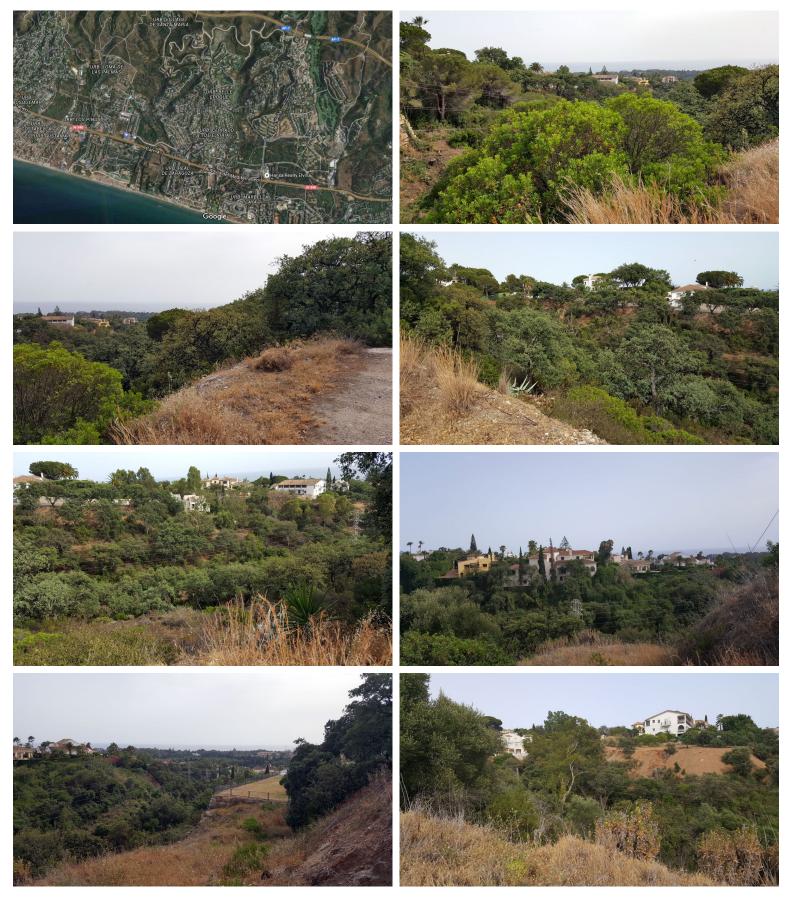

## IN ELVIRIA

19 PLOTS - ELVIRIA - EAST MARBELLA FLEXIBLE PLAN: The company who own the land have a plan to pruschase 5 plots, then option for another 5 plots and so on. This is a residential area of luxury villas, located in the heart of the Costa del Sol, 9 Km from the centre of Marbella and 35 minutes from the International Airport from Malaga. In total there are 19 plots available which correspond to the numbers 99-100-101-102-103-104-105-106-107-108-109-110-111-112-115-116-117-118-119, surrounded by a large number of native trees with magnificent views of the sea from the plots. SSE orientation. By car: 2 mins to Amenities - 35 mins to Malaga airport – 10 mins to Marbella town centre – 15 mins to Puerto Banus – 5 mins to Beach