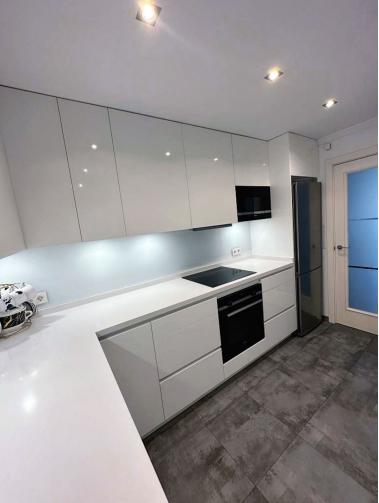

## **EXECUTE** IN PUERTO BANÚS

Middle Floor Apartment, Puerto Banús, Costa del Sol. 2 Bedrooms, 2 Bathrooms, Built 95 m<sup>2</sup>, Terrace 15 m<sup>2</sup>. Setting : Close To Golf, Close To Port, Close To Sea, Close To Town, Close To Schools, Urbanisation. Condition : Excellent, Recently Renovated. Pool : Communal. Views : Urban. Features : Lift, Fitted Wardrobes, Near Transport, Private Terrace, Tennis Court, Storage Room, Utility Room. Furniture : Fully Furnished. Kitchen : Fully Fitted. Garden : Communal. Security : Gated Complex, Entry Phone, 24 Hour Security. Parking : Underground. Utilities : Electricity, Drinkable Water. Category : Holiday Homes, Contemporary.