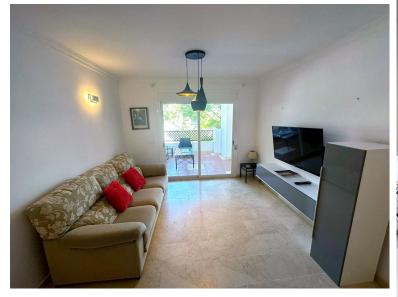

## PUERTO BANÚS

bedrooms 2

bathrooms 2

built m² 98 terrace m<sup>2</sup> 15

## **EXECUTE** IN PUERTO BANÚS

Middle Floor Apartment, Puerto Banús, Costa del Sol. 2 Bedrooms, 2 Bathrooms, Built 95 m<sup>2</sup>, Terrace 15 m<sup>2</sup>. Setting : Close To Golf, Close To Port, Close To Sea, Close To Town, Close To Schools, Urbanisation. Condition : Excellent, Recently Renovated. Pool : Communal. Views : Urban. Features : Lift, Fitted Wardrobes, Near Transport, Private Terrace, Tennis Court, Storage Room, Utility Room. Furniture : Fully Furnished. Kitchen : Fully Fitted. Garden : Communal. Security : Gated Complex, Entry Phone, 24 Hour Security. Parking : Underground. Utilities : Electricity, Drinkable Water. Category : Holiday Homes, Contemporary.