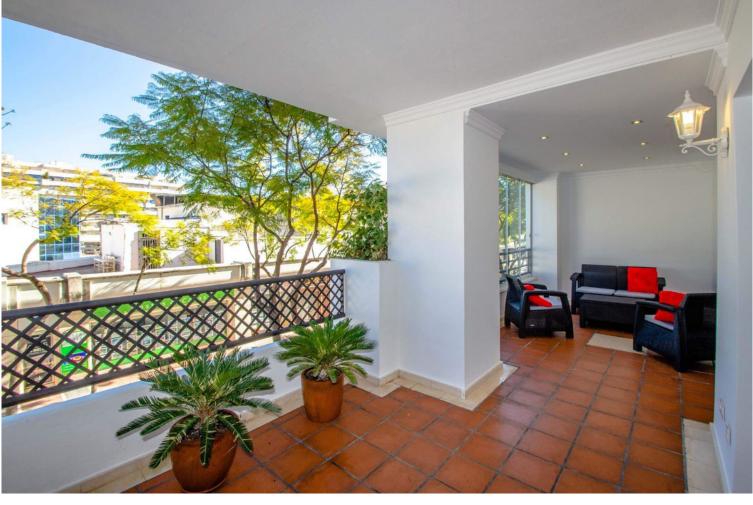

## PUERTO BANÚS

bedrooms 2

bathrooms 2

built m² 98 terrace m<sup>2</sup> 15

## **EXECUTE** IN PUERTO BANÚS

Middle Floor Apartment, Puerto Banús, Costa del Sol. 2 Bedrooms, 2 Bathrooms, Built 95 m<sup>2</sup>, Terrace 15 m<sup>2</sup>. Setting : Close To Golf, Close To Port, Close To Sea, Close To Town, Close To Schools, Urbanisation. Condition : Excellent, Recently Renovated. Pool : Communal. Views : Urban. Features : Lift, Fitted Wardrobes, Near Transport, Private Terrace, Tennis Court, Storage Room, Utility Room. Furniture : Fully Furnished. Kitchen : Fully Fitted. Garden : Communal. Security : Gated Complex, Entry Phone, 24 Hour Security. Parking : Underground. Utilities : Electricity, Drinkable Water. Category : Holiday Homes, Contemporary.