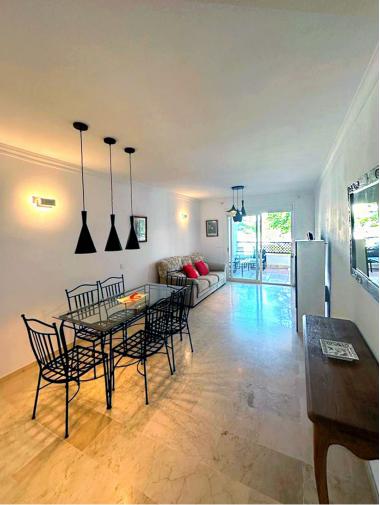

## PUERTO BANÚS

bedrooms 2

bathrooms 2

built m² 98 terrace m<sup>2</sup> 15

## **EXECUTE** IN PUERTO BANÚS

Middle Floor Apartment, Puerto Banús, Costa del Sol. 2 Bedrooms, 2 Bathrooms, Built 95 m<sup>2</sup>, Terrace 15 m<sup>2</sup>. Setting : Close To Golf, Close To Port, Close To Sea, Close To Town, Close To Schools, Urbanisation. Condition : Excellent, Recently Renovated. Pool : Communal. Views : Urban. Features : Lift, Fitted Wardrobes, Near Transport, Private Terrace, Tennis Court, Storage Room, Utility Room. Furniture : Fully Furnished. Kitchen : Fully Fitted. Garden : Communal. Security : Gated Complex, Entry Phone, 24 Hour Security. Parking : Underground. Utilities : Electricity, Drinkable Water. Category : Holiday Homes, Contemporary.