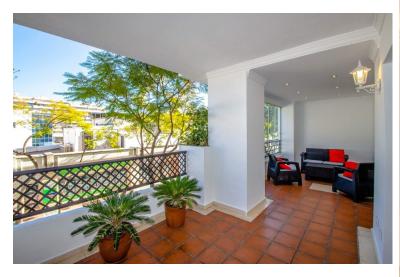

## PUERTO BANÚS

bedrooms 2

bathrooms 2

built m² 98 terrace m<sup>2</sup> 15

## **EXECUTE** IN PUERTO BANÚS

Middle Floor Apartment, Puerto Banús, Costa del Sol. 2 Bedrooms, 2 Bathrooms, Built 95 m<sup>2</sup>, Terrace 15 m<sup>2</sup>. Setting : Close To Golf, Close To Port, Close To Sea, Close To Town, Close To Schools, Urbanisation. Condition : Excellent, Recently Renovated. Pool : Communal. Views : Urban. Features : Lift, Fitted Wardrobes, Near Transport, Private Terrace, Tennis Court, Storage Room, Utility Room. Furniture : Fully Furnished. Kitchen : Fully Fitted. Garden : Communal. Security : Gated Complex, Entry Phone, 24 Hour Security. Parking : Underground. Utilities : Electricity, Drinkable Water. Category : Holiday Homes, Contemporary.