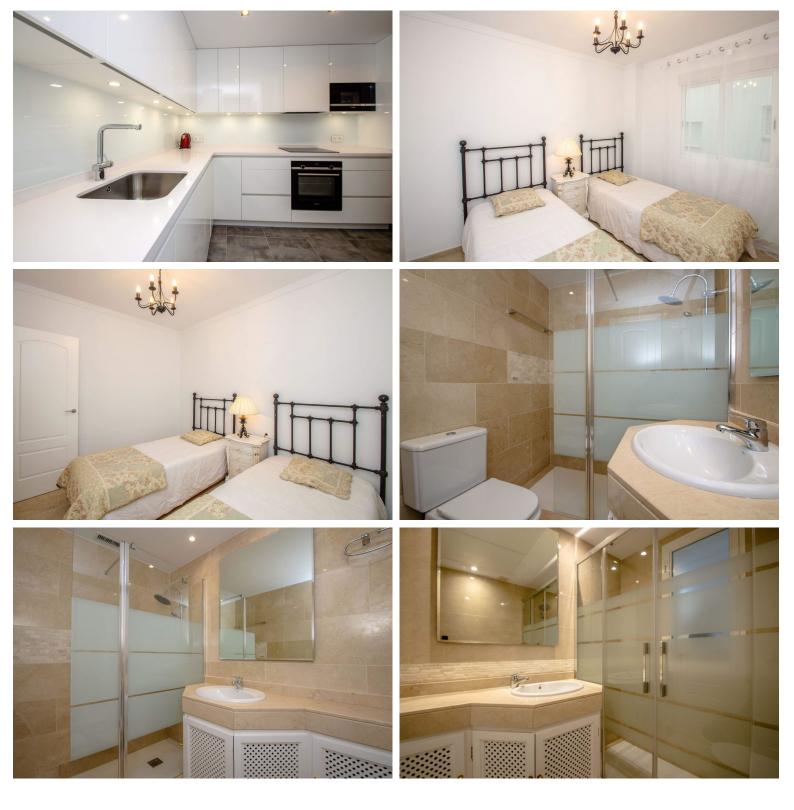

## **EXECUTE** IN PUERTO BANÚS

Middle Floor Apartment, Puerto Banús, Costa del Sol. 2 Bedrooms, 2 Bathrooms, Built 95 m<sup>2</sup>, Terrace 15 m<sup>2</sup>. Setting : Close To Golf, Close To Port, Close To Sea, Close To Town, Close To Schools, Urbanisation. Condition : Excellent, Recently Renovated. Pool : Communal. Views : Urban. Features : Lift, Fitted Wardrobes, Near Transport, Private Terrace, Tennis Court, Storage Room, Utility Room. Furniture : Fully Furnished. Kitchen : Fully Fitted. Garden : Communal. Security : Gated Complex, Entry Phone, 24 Hour Security. Parking : Underground. Utilities : Electricity, Drinkable Water. Category : Holiday Homes, Contemporary.