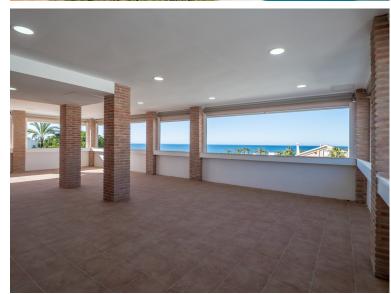

## ■■■■ IN LAS CHAPAS

Brand new this magnificent villa next to the newly built beach, located in Las Chapas Playa and with fantastic views of the sea. Built on a magnificent corner plot with an area of 630 m2. The villa consists of 3 floors with a closed area of 177 m2. In addition to an impressive sun terrace with unbeatable views of the sea. Completely oriented to the South so it enjoys sunlight throughout the day. The pool measures 9 X 4 meters surrounded by a pleasant garden area. The villa has an air conditioning system in all rooms, solar panels, lighting system and LED type lighting. Parking inside the plot for 2 cars.