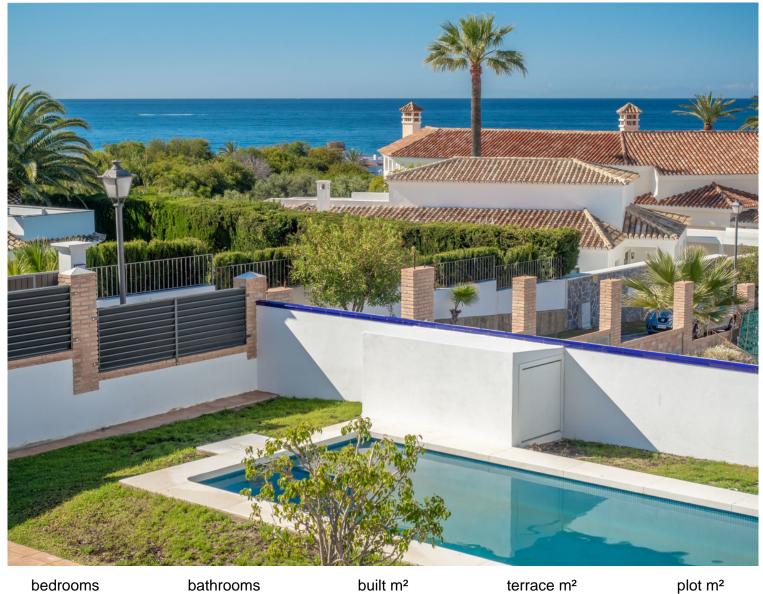

## LAS CHAPAS

3 4 277 terrace m<sup>2</sup> plot m<sup>2</sup>

## ■■■■ IN LAS CHAPAS

Brand new this magnificent villa next to the newly built beach, located in Las Chapas Playa and with fantastic views of the sea. Built on a magnificent corner plot with an area of 630 m2. The villa consists of 3 floors with a closed area of 177 m2. In addition to an impressive sun terrace with unbeatable views of the sea. Completely oriented to the South so it enjoys sunlight throughout the day. The pool measures 9 X 4 meters surrounded by a pleasant garden area. The villa has an air conditioning system in all rooms, solar panels, lighting system and LED type lighting. Parking inside the plot for 2 cars.