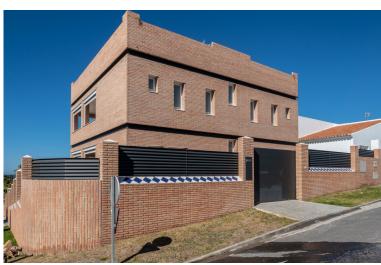

## ■■■■ IN LAS CHAPAS

Brand new this magnificent villa next to the newly built beach, located in Las Chapas Playa and with fantastic views of the sea. Built on a magnificent corner plot with an area of 630 m2. The villa consists of 3 floors with a closed area of 177 m2. In addition to an impressive sun terrace with unbeatable views of the sea. Completely oriented to the South so it enjoys sunlight throughout the day. The pool measures 9 X 4 meters surrounded by a pleasant garden area. The villa has an air conditioning system in all rooms, solar panels, lighting system and LED type lighting. Parking inside the plot for 2 cars.