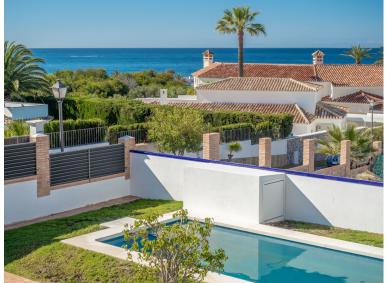

## ■■■■ IN LAS CHAPAS

Brand new this magnificent villa next to the newly built beach, located in Las Chapas Playa and with fantastic views of the sea. Built on a magnificent corner plot with an area of 630 m2. The villa consists of 3 floors with a closed area of 177 m2. In addition to an impressive sun terrace with unbeatable views of the sea. Completely oriented to the South so it enjoys sunlight throughout the day. The pool measures 9 X 4 meters surrounded by a pleasant garden area. The villa has an air conditioning system in all rooms, solar panels, lighting system and LED type lighting. Parking inside the plot for 2 cars.