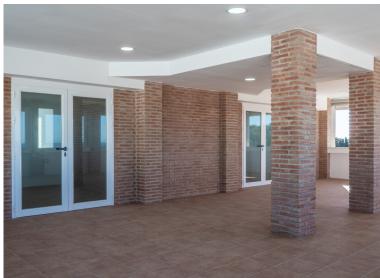

## ■■■■ IN LAS CHAPAS

Brand new this magnificent villa next to the newly built beach, located in Las Chapas Playa and with fantastic views of the sea. Built on a magnificent corner plot with an area of 630 m2. The villa consists of 3 floors with a closed area of 177 m2. In addition to an impressive sun terrace with unbeatable views of the sea. Completely oriented to the South so it enjoys sunlight throughout the day. The pool measures 9 X 4 meters surrounded by a pleasant garden area. The villa has an air conditioning system in all rooms, solar panels, lighting system and LED type lighting. Parking inside the plot for 2 cars.