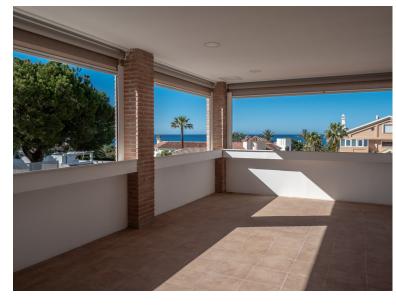

## ■■■■ IN LAS CHAPAS

Brand new this magnificent villa next to the newly built beach, located in Las Chapas Playa and with fantastic views of the sea. Built on a magnificent corner plot with an area of 630 m2. The villa consists of 3 floors with a closed area of 177 m2. In addition to an impressive sun terrace with unbeatable views of the sea. Completely oriented to the South so it enjoys sunlight throughout the day. The pool measures 9 X 4 meters surrounded by a pleasant garden area. The villa has an air conditioning system in all rooms, solar panels, lighting system and LED type lighting. Parking inside the plot for 2 cars.