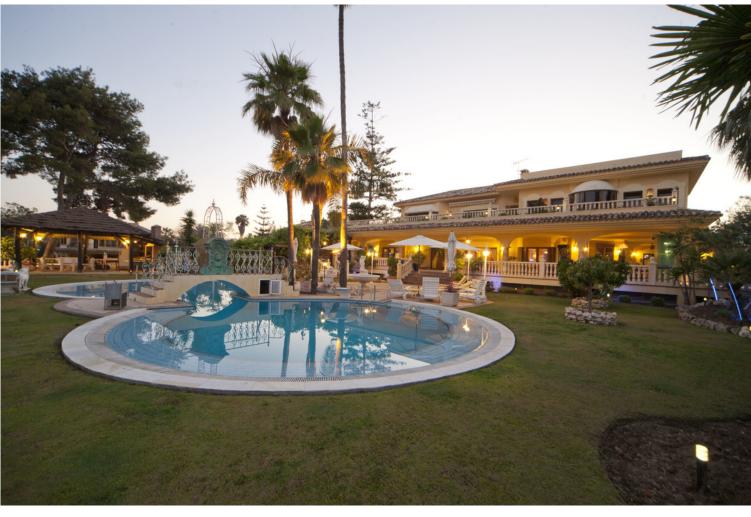

## ■■■■■ IN PUERTO BANÚS

Built in 2002, is undoubtedly one of the most desirable homes in the area. With an image of luxury and ostentation in true Marbella style, it is characterized by the high quality used in its construction and the large number of artistic details in the decoration, palpable throughout the property. Luxury and ostentation in true Marbella style, is undoubtedly one of the most desirable homes in the area, proof of this is that José Banús, promoter of the Nueva Andalucía urbanization, chose this Villa to enjoy the residential area that he had designed. Characterized by the great natural light that the entire Villa has, a large and beautiful double height hall welcomes us to this family property. The high quality and the wide range of artistic elements in the decoration are palpable throughout the property. Its 1500 square meters built with its meters of plot between which is a huge outdoo...