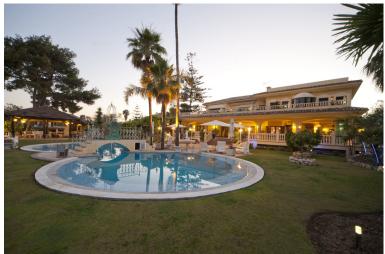

## ■■■■■ IN PUERTO BANÚS

Built in 2002, is undoubtedly one of the most desirable homes in the area. With an image of luxury and ostentation in true Marbella style, it is characterized by the high quality used in its construction and the large number of artistic details in the decoration, palpable throughout the property. Luxury and ostentation in true Marbella style, is undoubtedly one of the most desirable homes in the area, proof of this is that José Banús, promoter of the Nueva Andalucía urbanization, chose this Villa to enjoy the residential area that he had designed. Characterized by the great natural light that the entire Villa has, a large and beautiful double height hall welcomes us to this family property. The high quality and the wide range of artistic elements in the decoration are palpable throughout the property. Its 1500 square meters built with its meters of plot between which is a huge outdoo...