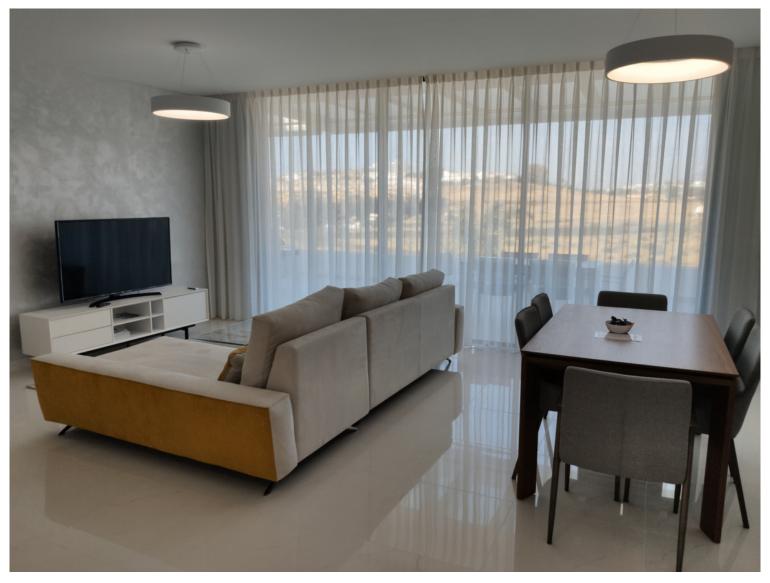

## ■■■■■■■■■■■■■■ IN ATALAYA

This is a stunning brand new property in a contemporary complex of Cataleya fase I with open views and west orientation. The apartment is painted with a designer touch, tastefully furnished and fully equipped. It offers a super spacious terrace with awnings, garden furniture and barbecue. Air conditioning hot / cold, modern american fully equipped kitchen, fiber optics, 24 hour security, sport facilities, 2 underground parking spaces & a storage. A real gem close to various golf courses and within only 5 min drive from San Pedro and Puerto Banus.