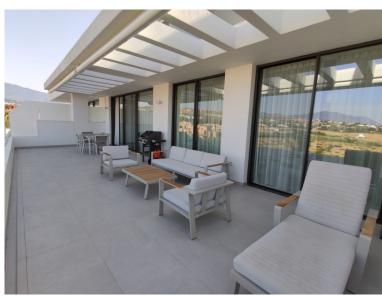

## ■■■■■■■■■■■■■■ IN ATALAYA

This is a stunning brand new property in a contemporary complex of Cataleya fase I with open views and west orientation. The apartment is painted with a designer touch, tastefully furnished and fully equipped. It offers a super spacious terrace with awnings, garden furniture and barbecue. Air conditioning hot / cold, modern american fully equipped kitchen, fiber optics, 24 hour security, sport facilities, 2 underground parking spaces & a storage. A real gem close to various golf courses and within only 5 min drive from San Pedro and Puerto Banus.