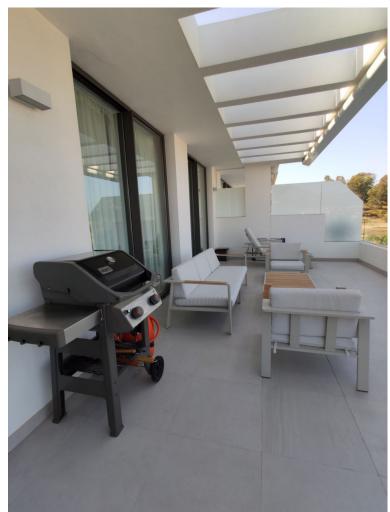

## ■■■■■■■■■■■■■■ IN ATALAYA

This is a stunning brand new property in a contemporary complex of Cataleya fase I with open views and west orientation. The apartment is painted with a designer touch, tastefully furnished and fully equipped. It offers a super spacious terrace with awnings, garden furniture and barbecue. Air conditioning hot / cold, modern american fully equipped kitchen, fiber optics, 24 hour security, sport facilities, 2 underground parking spaces & a storage. A real gem close to various golf courses and within only 5 min drive from San Pedro and Puerto Banus.