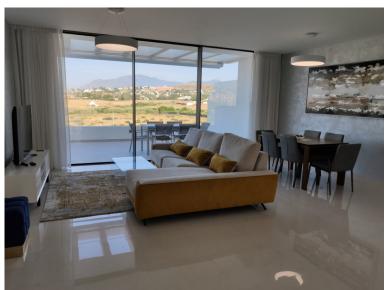

## ■■■■■■■■■■■■■■ IN ATALAYA

This is a stunning brand new property in a contemporary complex of Cataleya fase I with open views and west orientation. The apartment is painted with a designer touch, tastefully furnished and fully equipped. It offers a super spacious terrace with awnings, garden furniture and barbecue. Air conditioning hot / cold, modern american fully equipped kitchen, fiber optics, 24 hour security, sport facilities, 2 underground parking spaces & a storage. A real gem close to various golf courses and within only 5 min drive from San Pedro and Puerto Banus.