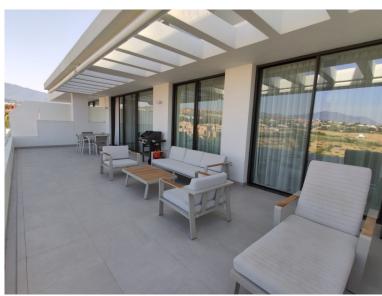

## ■■■■■■■■■■■ IN ATALAYA

This is a stunning brand new property in a contemporary complex of Cataleya fase I with open views and west orientation. The apartment is painted with a designer touch, tastefully furnished and fully equipped. It offers a super spacious terrace with awnings, garden furniture and barbecue. Air conditioning hot / cold, modern american fully equipped kitchen, fiber optics, 24 hour security, sport facilities, 2 underground parking spaces & a storage. A real gem close to various golf courses and within only 5 min drive from San Pedro and Puerto Banus.