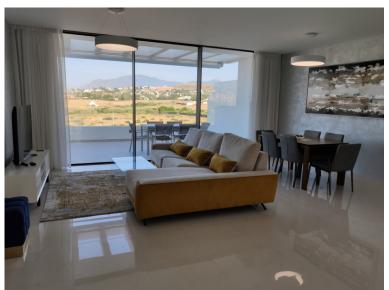

## ■■■■■■■■■■■ IN ATALAYA

This is a stunning brand new property in a contemporary complex of Cataleya fase I with open views and west orientation. The apartment is painted with a designer touch, tastefully furnished and fully equipped. It offers a super spacious terrace with awnings, garden furniture and barbecue. Air conditioning hot / cold, modern american fully equipped kitchen, fiber optics, 24 hour security, sport facilities, 2 underground parking spaces & a storage. A real gem close to various golf courses and within only 5 min drive from San Pedro and Puerto Banus.