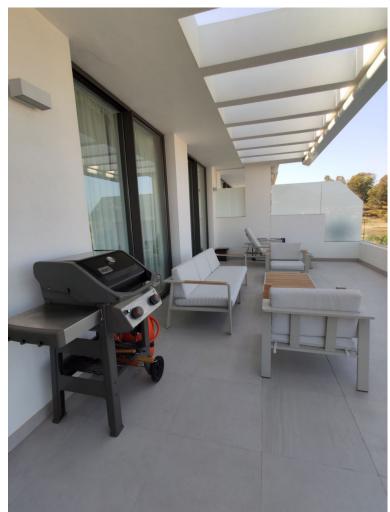

## ■■■■■■■■■■■ IN ATALAYA

This is a stunning brand new property in a contemporary complex of Cataleya fase I with open views and west orientation. The apartment is painted with a designer touch, tastefully furnished and fully equipped. It offers a super spacious terrace with awnings, garden furniture and barbecue. Air conditioning hot / cold, modern american fully equipped kitchen, fiber optics, 24 hour security, sport facilities, 2 underground parking spaces & a storage. A real gem close to various golf courses and within only 5 min drive from San Pedro and Puerto Banus.