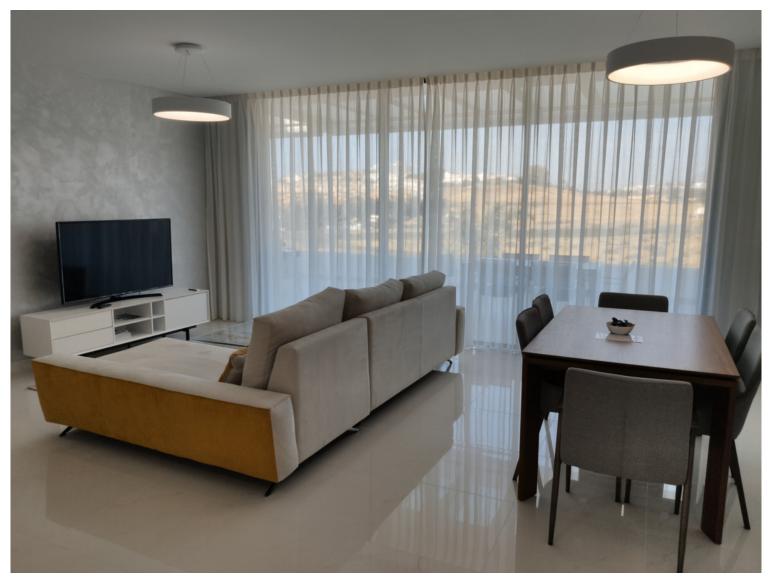

## ■■■■■■■■■■■ IN ATALAYA

This is a stunning brand new property in a contemporary complex of Cataleya fase I with open views and west orientation. The apartment is painted with a designer touch, tastefully furnished and fully equipped. It offers a super spacious terrace with awnings, garden furniture and barbecue. Air conditioning hot / cold, modern american fully equipped kitchen, fiber optics, 24 hour security, sport facilities, 2 underground parking spaces & a storage. A real gem close to various golf courses and within only 5 min drive from San Pedro and Puerto Banus.