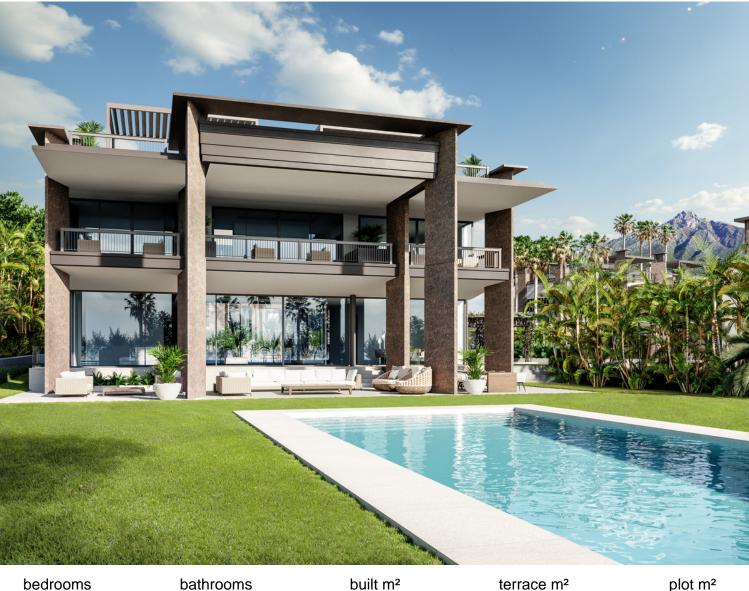

## PUERTO BANÚS

6

6

1 071

641

2 0 9 0

## ■■■■■ IN PUERTO BANÚS

New Development: Prices from 8,800,000 € to 8,800,000 €. [Beds: 6 - 6] [Baths: 6 - 6] [Built size: 1,071.00 m2 - 1,071.00 m2] This development consists of eight contemporary villas in a gated community inside prestigious urbanization. All houses have more than 1.000 m2 enclosed areas with a plot over 2.000 m2 and beautifully landscaped gardens. Our 8 villas have a lot in common, but each one is unique in its architecture and has distinctive features. Porches, terraces and patios, pools and chill out areas, vegetation in gardens vary - so you can choose a villa that suits you best. Clean modern exteriors, spacious bedrooms, huge terraces, a designer outdoor pool, a SPA zone with an indoor pool and customized intelligent home system - a new concept of luxury and an excellent choice for a second home in a great climate throughout the year. This exceptional urbanization with 24-hour securi...