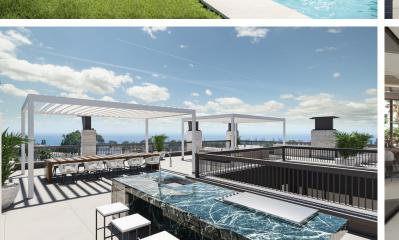

## ■■■■■ IN PUERTO BANÚS

New Development: Prices from 8,800,000 € to 8,800,000 €. [Beds: 6 - 6] [Baths: 6 - 6] [Built size: 1,071.00 m2 - 1,071.00 m2] This development consists of eight contemporary villas in a gated community inside prestigious urbanization. All houses have more than 1.000 m2 enclosed areas with a plot over 2.000 m2 and beautifully landscaped gardens. Our 8 villas have a lot in common, but each one is unique in its architecture and has distinctive features. Porches, terraces and patios, pools and chill out areas, vegetation in gardens vary - so you can choose a villa that suits you best. Clean modern exteriors, spacious bedrooms, huge terraces, a designer outdoor pool, a SPA zone with an indoor pool and customized intelligent home system - a new concept of luxury and an excellent choice for a second home in a great climate throughout the year. This exceptional urbanization with 24-hour securi...