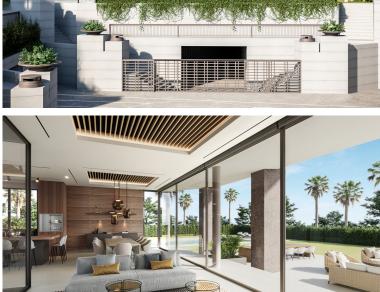

## ■■■■■ IN PUERTO BANÚS

New Development: Prices from 8,800,000 € to 8,800,000 €. [Beds: 6 - 6] [Baths: 6 - 6] [Built size: 1,071.00 m2 - 1,071.00 m2] This development consists of eight contemporary villas in a gated community inside prestigious urbanization. All houses have more than 1.000 m2 enclosed areas with a plot over 2.000 m2 and beautifully landscaped gardens. Our 8 villas have a lot in common, but each one is unique in its architecture and has distinctive features. Porches, terraces and patios, pools and chill out areas, vegetation in gardens vary - so you can choose a villa that suits you best. Clean modern exteriors, spacious bedrooms, huge terraces, a designer outdoor pool, a SPA zone with an indoor pool and customized intelligent home system - a new concept of luxury and an excellent choice for a second home in a great climate throughout the year. This exceptional urbanization with 24-hour securi...