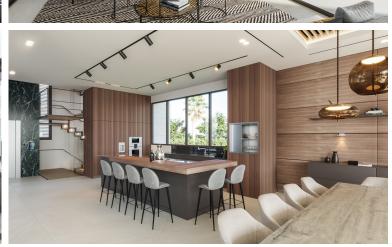

## ■■■■■ IN PUERTO BANÚS

New Development: Prices from 8,800,000 € to 8,800,000 €. [Beds: 6 - 6] [Baths: 6 - 6] [Built size: 1,071.00 m2 - 1,071.00 m2] This development consists of eight contemporary villas in a gated community inside prestigious urbanization. All houses have more than 1.000 m2 enclosed areas with a plot over 2.000 m2 and beautifully landscaped gardens. Our 8 villas have a lot in common, but each one is unique in its architecture and has distinctive features. Porches, terraces and patios, pools and chill out areas, vegetation in gardens vary - so you can choose a villa that suits you best. Clean modern exteriors, spacious bedrooms, huge terraces, a designer outdoor pool, a SPA zone with an indoor pool and customized intelligent home system - a new concept of luxury and an excellent choice for a second home in a great climate throughout the year. This exceptional urbanization with 24-hour securi...