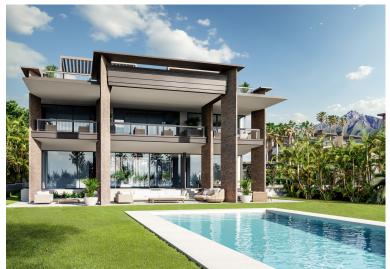

## ■■■■■ IN PUERTO BANÚS

New Development: Prices from 8,800,000 € to 8,800,000 €. [Beds: 6 - 6] [Baths: 6 - 6] [Built size: 1,071.00 m2 - 1,071.00 m2] This development consists of eight contemporary villas in a gated community inside prestigious urbanization. All houses have more than 1.000 m2 enclosed areas with a plot over 2.000 m2 and beautifully landscaped gardens. Our 8 villas have a lot in common, but each one is unique in its architecture and has distinctive features. Porches, terraces and patios, pools and chill out areas, vegetation in gardens vary - so you can choose a villa that suits you best. Clean modern exteriors, spacious bedrooms, huge terraces, a designer outdoor pool, a SPA zone with an indoor pool and customized intelligent home system - a new concept of luxury and an excellent choice for a second home in a great climate throughout the year. This exceptional urbanization with 24-hour securi...