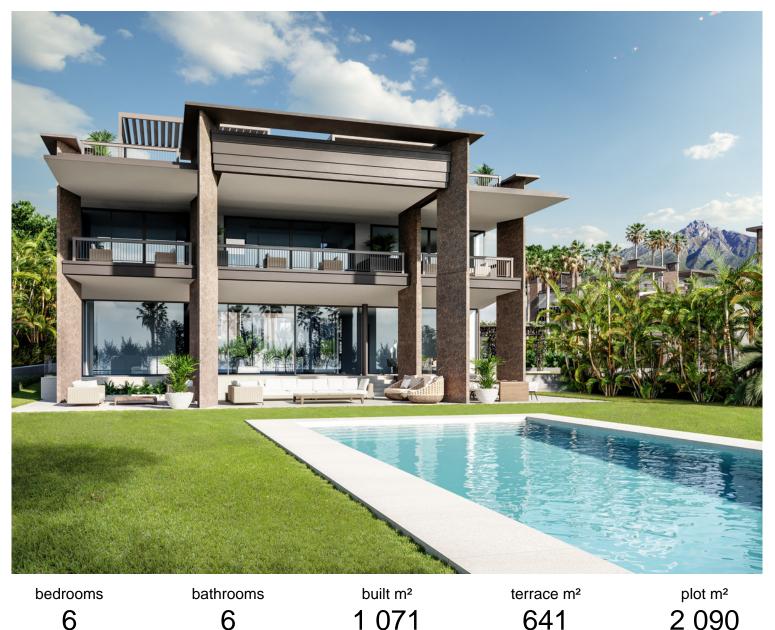

## PUERTO BANÚS

IN PUERTO BANÚS

New Development: Prices from  $8,800,000 \in to 8,800,000 \in [Beds: 6 - 6]$  [Baths: 6 - 6] [Built size: 1,071.00 m2 - 1,071.00 m2] This development consists of eight contemporary villas in a gated community inside prestigious urbanization. All houses have more than 1.000 m2 enclosed areas with a plot over 2.000 m2 and beautifully landscaped gardens. Our 8 villas have a lot in common, but each one is unique in its architecture and has distinctive features. Porches, terraces and patios, pools and chill out areas, vegetation in gardens vary - so you can choose a villa that suits you best. Clean modern exteriors, spacious bedrooms, huge terraces, a designer outdoor pool, a SPA zone with an indoor pool and customized intelligent home system - a new concept of luxury and an excellent choice for a second home in a great climate throughout the year. This exceptional urbanization with 24-hour securi...