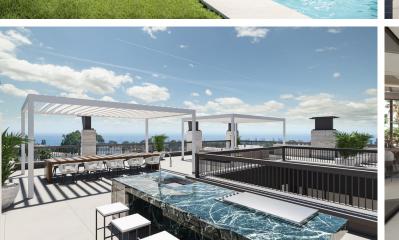

## PUERTO BANÚS

IN PUERTO BANÚS

New Development: Prices from  $8,800,000 \in to 8,800,000 \in [Beds: 6 - 6]$  [Baths: 6 - 6] [Built size: 1,071.00 m2 - 1,071.00 m2] This development consists of eight contemporary villas in a gated community inside prestigious urbanization. All houses have more than 1.000 m2 enclosed areas with a plot over 2.000 m2 and beautifully landscaped gardens. Our 8 villas have a lot in common, but each one is unique in its architecture and has distinctive features. Porches, terraces and patios, pools and chill out areas, vegetation in gardens vary - so you can choose a villa that suits you best. Clean modern exteriors, spacious bedrooms, huge terraces, a designer outdoor pool, a SPA zone with an indoor pool and customized intelligent home system - a new concept of luxury and an excellent choice for a second home in a great climate throughout the year. This exceptional urbanization with 24-hour securi...