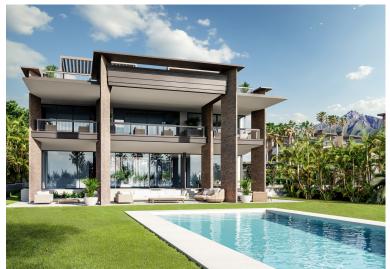

## PUERTO BANÚS

IN PUERTO BANÚS

New Development: Prices from  $8,800,000 \in to 8,800,000 \in [Beds: 6 - 6]$  [Baths: 6 - 6] [Built size: 1,071.00 m2 - 1,071.00 m2] This development consists of eight contemporary villas in a gated community inside prestigious urbanization. All houses have more than 1.000 m2 enclosed areas with a plot over 2.000 m2 and beautifully landscaped gardens. Our 8 villas have a lot in common, but each one is unique in its architecture and has distinctive features. Porches, terraces and patios, pools and chill out areas, vegetation in gardens vary - so you can choose a villa that suits you best. Clean modern exteriors, spacious bedrooms, huge terraces, a designer outdoor pool, a SPA zone with an indoor pool and customized intelligent home system - a new concept of luxury and an excellent choice for a second home in a great climate throughout the year. This exceptional urbanization with 24-hour securi...