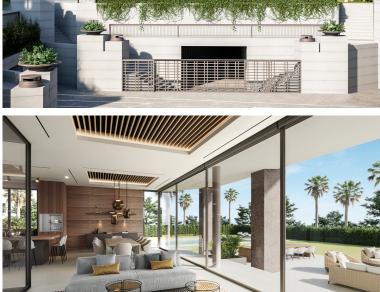

## PUERTO BANÚS

IN PUERTO BANÚS

New Development: Prices from  $8,800,000 \in to 8,800,000 \in [Beds: 6 - 6]$  [Baths: 6 - 6] [Built size: 1,071.00 m2 - 1,071.00 m2] This development consists of eight contemporary villas in a gated community inside prestigious urbanization. All houses have more than 1.000 m2 enclosed areas with a plot over 2.000 m2 and beautifully landscaped gardens. Our 8 villas have a lot in common, but each one is unique in its architecture and has distinctive features. Porches, terraces and patios, pools and chill out areas, vegetation in gardens vary - so you can choose a villa that suits you best. Clean modern exteriors, spacious bedrooms, huge terraces, a designer outdoor pool, a SPA zone with an indoor pool and customized intelligent home system - a new concept of luxury and an excellent choice for a second home in a great climate throughout the year. This exceptional urbanization with 24-hour securi...