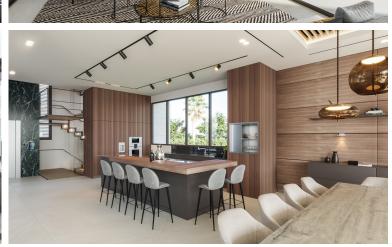

## PUERTO BANÚS

IN PUERTO BANÚS

New Development: Prices from  $8,800,000 \in to 8,800,000 \in [Beds: 6 - 6]$  [Baths: 6 - 6] [Built size: 1,071.00 m2 - 1,071.00 m2] This development consists of eight contemporary villas in a gated community inside prestigious urbanization. All houses have more than 1.000 m2 enclosed areas with a plot over 2.000 m2 and beautifully landscaped gardens. Our 8 villas have a lot in common, but each one is unique in its architecture and has distinctive features. Porches, terraces and patios, pools and chill out areas, vegetation in gardens vary - so you can choose a villa that suits you best. Clean modern exteriors, spacious bedrooms, huge terraces, a designer outdoor pool, a SPA zone with an indoor pool and customized intelligent home system - a new concept of luxury and an excellent choice for a second home in a great climate throughout the year. This exceptional urbanization with 24-hour securi...