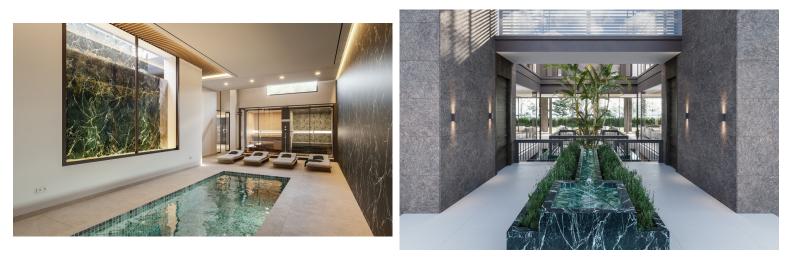

## PUERTO BANÚS

IN PUERTO BANÚS

New Development: Prices from  $8,800,000 \in to 8,800,000 \in [Beds: 6 - 6]$  [Baths: 6 - 6] [Built size: 1,071.00 m2 - 1,071.00 m2] This development consists of eight contemporary villas in a gated community inside prestigious urbanization. All houses have more than 1.000 m2 enclosed areas with a plot over 2.000 m2 and beautifully landscaped gardens. Our 8 villas have a lot in common, but each one is unique in its architecture and has distinctive features. Porches, terraces and patios, pools and chill out areas, vegetation in gardens vary - so you can choose a villa that suits you best. Clean modern exteriors, spacious bedrooms, huge terraces, a designer outdoor pool, a SPA zone with an indoor pool and customized intelligent home system - a new concept of luxury and an excellent choice for a second home in a great climate throughout the year. This exceptional urbanization with 24-hour securi...