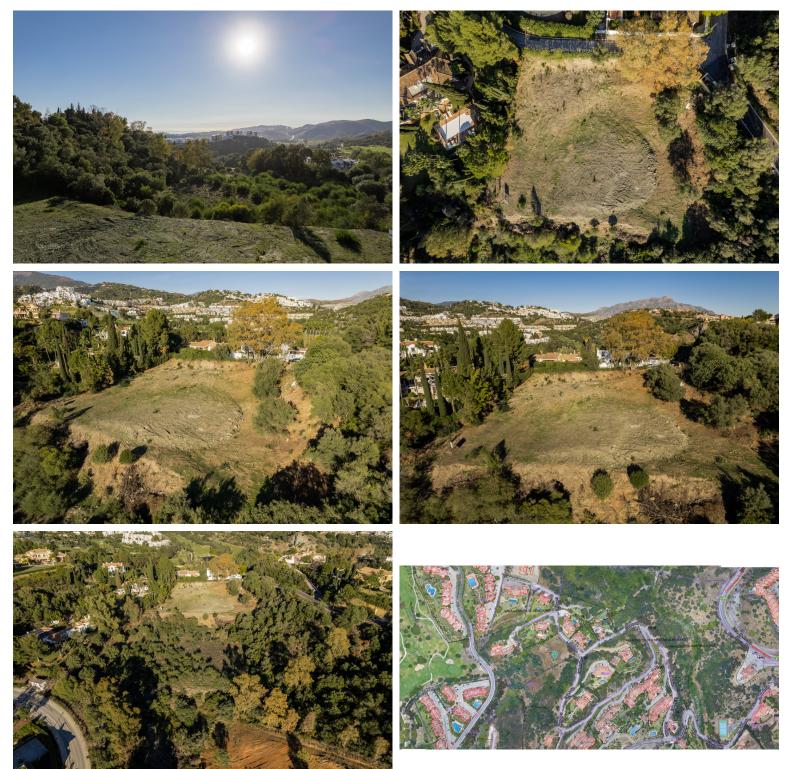

## ■■■■■■ IN BENAHAVÍS

Puerto del Almendro - Benahavis Flat plot situated in an ideal position for people who want the best of two worlds: peace, tranquility and panoramic views over the surrounding landscape with some sea view as well yet a very short distance away from amenties, San Pedro & Puerto Banus. The urbanization has barriers and camera at the entrance as well as a tennis court available to residents. The commercial centre of Monte Halcones is just around the corner and offers basic amenities such as supermarket, pharmacy, restaurants etc. Suitable for 2 floor + basement, villa project Alloted build percentage is 20% and minimum plot size is 3000m2 here We also have the adjacent plot for sale: R3984019