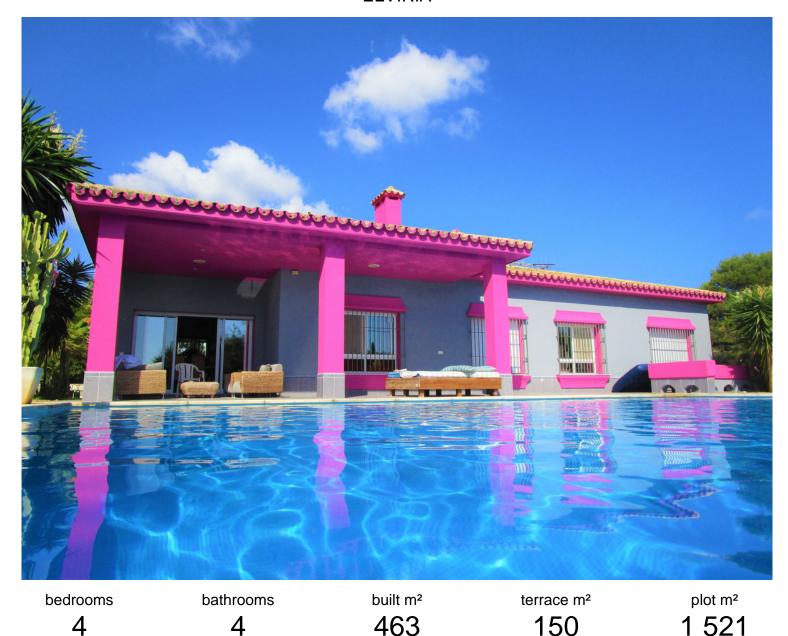

## **ELVIRIA**

## ■■■■■ IN ELVIRIA

Magnificent villa with panoramic views of the sea and mountains from the same living room due to its great location at mid-height in Elviria. Perfect height to have these wonderful views and at the same time not too far to walk to the beach. Villa with 3 bedrooms with their respective bathrooms en suite in the main house plus a complete apartment for service or guests, totally independent. The lake-shaped pool is especially large for what you see in other villas, and from it you can enjoy stunning sunsets watching as the sun sets behind La Concha. Sierra de Marbella The villa is very particular and unique in Elviria, it has a lot of potential to reform it and expand it with a second floor or leave it in the same state. It has a parking space for 4 cars. Unique Opportunity