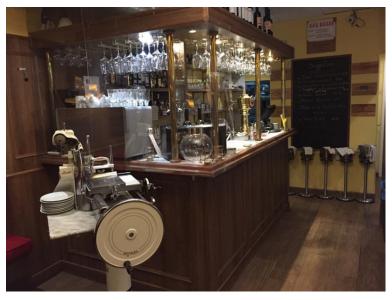

## IN CALAHONDA

This well known, popular restaurant is located in a busy commercial center in Calahonda. Frequently visited by locals as well as by holiday makers. Inside seating for 28 guests and outside seating for 32 guests. High income can be proven. All kitchen appliances and furniture included. Ready to get started, license in place.