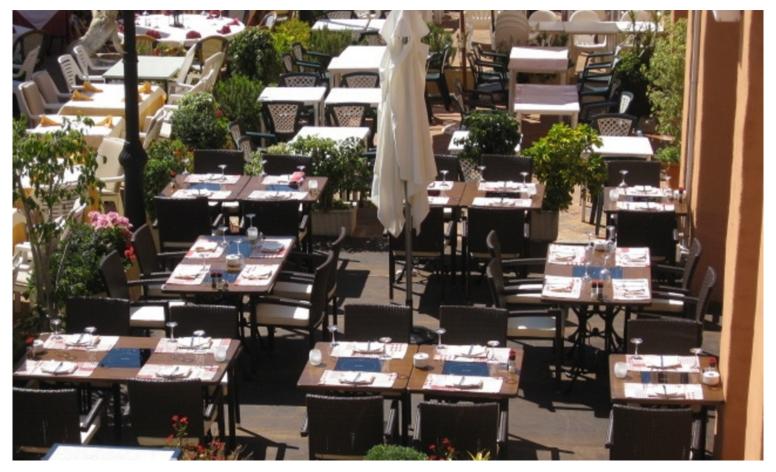

## IN CALAHONDA

This well known, popular restaurant is located in a busy commercial center in Calahonda. Frequently visited by locals as well as by holiday makers. Inside seating for 28 guests and outside seating for 32 guests. High income can be proven. All kitchen appliances and furniture included. Ready to get started, license in place.