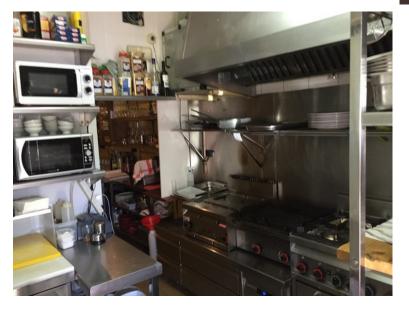

## IN CALAHONDA

This well known, popular restaurant is located in a busy commercial center in Calahonda. Frequently visited by locals as well as by holiday makers. Inside seating for 28 guests and outside seating for 32 guests. High income can be proven. All kitchen appliances and furniture included. Ready to get started, license in place.