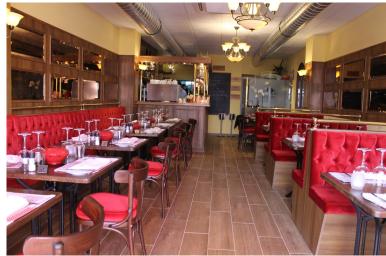

## IN CALAHONDA

This well known, popular restaurant is located in a busy commercial center in Calahonda. Frequently visited by locals as well as by holiday makers. Inside seating for 28 guests and outside seating for 32 guests. High income can be proven. All kitchen appliances and furniture included. Ready to get started, license in place.