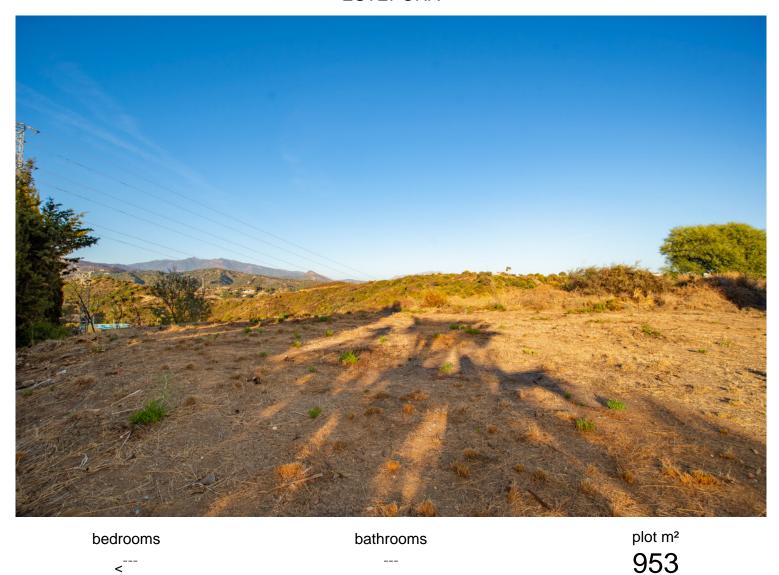

## ■■■■■■■ IN ESTEPONA

The plot is well located and well positioned within the Puerto Romano community within the El Padron/Reinoso district, a short drive to Estepona town centre. Puerto Romano is also a few minutes' drive from Laguna Village and the beach. Currently the plot is within an unconsolidated zone for planning purposes, however the community has recently agreed consolidation plans to include infrastructure and roads to bring the community within the town plan, the cost of which is included in the sale price. Construction is subject to the correct planning proposal and permissions however any future house can be approximately 250 square metres built.