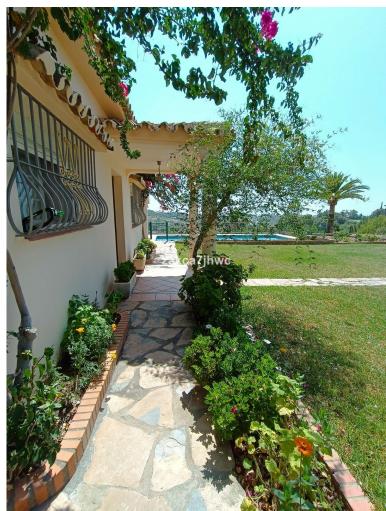

## ■■■■ IN ESTEPONA

Extraordinary Villa with an area of 346m2 built on a plot that has a total of 4,298m2. Located in the Padrón area in Estepona. About a 20-minute drive from the beach or the Laguna Village Resort and Hotel Kempinski. By car you will reach the pretty town of Estepona in 10 minutes. Distributed over 2 floors: Basement with an area of 61m2 where 2 bedrooms and 1 bathroom are located. We access the ground floor by stairs. Ground floor with an area of 195m2 where is the open terrace and patio with a total of 66m2 with great views of the Sea and Sierra de Estepona. 25m2 covered porch with access to the house, kitchen, living room with fireplace and storage room. On this floor there are 4 bedrooms and 2 bathrooms. It has solar panels. Well-kept lawned garden that surrounds the 47.28m2 pool with views of the Sea, in addition to a wide variety of palm trees and plants that adorn the exterior of ...