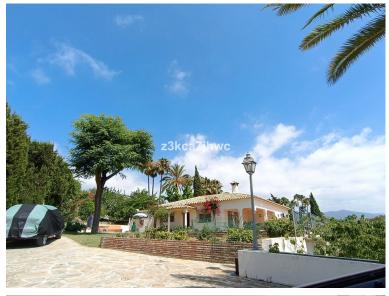

## ■■■■ IN ESTEPONA

Extraordinary Villa with an area of 346m2 built on a plot that has a total of 4,298m2. Located in the Padrón area in Estepona. About a 20-minute drive from the beach or the Laguna Village Resort and Hotel Kempinski. By car you will reach the pretty town of Estepona in 10 minutes. Distributed over 2 floors: Basement with an area of 61m2 where 2 bedrooms and 1 bathroom are located. We access the ground floor by stairs. Ground floor with an area of 195m2 where is the open terrace and patio with a total of 66m2 with great views of the Sea and Sierra de Estepona. 25m2 covered porch with access to the house, kitchen, living room with fireplace and storage room. On this floor there are 4 bedrooms and 2 bathrooms. It has solar panels. Well-kept lawned garden that surrounds the 47.28m2 pool with views of the Sea, in addition to a wide variety of palm trees and plants that adorn the exterior of ...