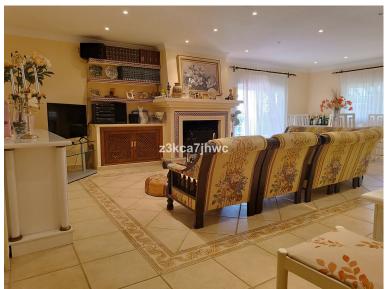

## ■■■■ IN ESTEPONA

Extraordinary Villa with an area of 346m2 built on a plot that has a total of 4,298m2. Located in the Padrón area in Estepona. About a 20-minute drive from the beach or the Laguna Village Resort and Hotel Kempinski. By car you will reach the pretty town of Estepona in 10 minutes. Distributed over 2 floors: Basement with an area of 61m2 where 2 bedrooms and 1 bathroom are located. We access the ground floor by stairs. Ground floor with an area of 195m2 where is the open terrace and patio with a total of 66m2 with great views of the Sea and Sierra de Estepona. 25m2 covered porch with access to the house, kitchen, living room with fireplace and storage room. On this floor there are 4 bedrooms and 2 bathrooms. It has solar panels. Well-kept lawned garden that surrounds the 47.28m2 pool with views of the Sea, in addition to a wide variety of palm trees and plants that adorn the exterior of ...