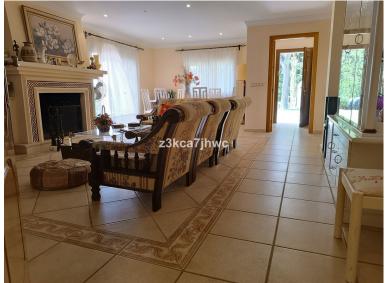

## ■■■■ IN ESTEPONA

Extraordinary Villa with an area of 346m2 built on a plot that has a total of 4,298m2. Located in the Padrón area in Estepona. About a 20-minute drive from the beach or the Laguna Village Resort and Hotel Kempinski. By car you will reach the pretty town of Estepona in 10 minutes. Distributed over 2 floors: Basement with an area of 61m2 where 2 bedrooms and 1 bathroom are located. We access the ground floor by stairs. Ground floor with an area of 195m2 where is the open terrace and patio with a total of 66m2 with great views of the Sea and Sierra de Estepona. 25m2 covered porch with access to the house, kitchen, living room with fireplace and storage room. On this floor there are 4 bedrooms and 2 bathrooms. It has solar panels. Well-kept lawned garden that surrounds the 47.28m2 pool with views of the Sea, in addition to a wide variety of palm trees and plants that adorn the exterior of ...