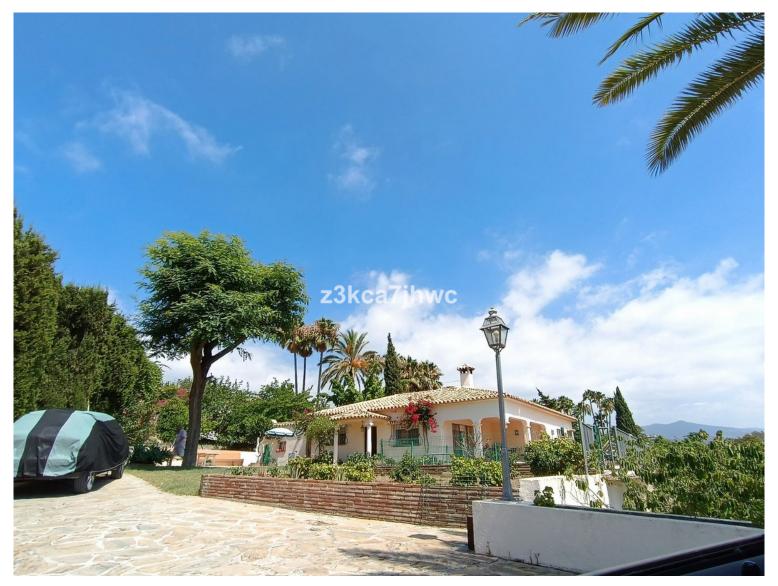

## ■■■■ IN ESTEPONA

Extraordinary Villa with an area of 346m2 built on a plot that has a total of 4,298m2. Located in the Padrón area in Estepona. About a 20-minute drive from the beach or the Laguna Village Resort and Hotel Kempinski. By car you will reach the pretty town of Estepona in 10 minutes. Distributed over 2 floors: Basement with an area of 61m2 where 2 bedrooms and 1 bathroom are located. We access the ground floor by stairs. Ground floor with an area of 195m2 where is the open terrace and patio with a total of 66m2 with great views of the Sea and Sierra de Estepona. 25m2 covered porch with access to the house, kitchen, living room with fireplace and storage room. On this floor there are 4 bedrooms and 2 bathrooms. It has solar panels. Well-kept lawned garden that surrounds the 47.28m2 pool with views of the Sea, in addition to a wide variety of palm trees and plants that adorn the exterior of ...