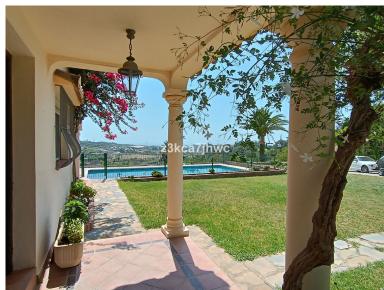

## ■■■■ IN ESTEPONA

Extraordinary Villa with an area of 346m2 built on a plot that has a total of 4,298m2. Located in the Padrón area in Estepona. About a 20-minute drive from the beach or the Laguna Village Resort and Hotel Kempinski. By car you will reach the pretty town of Estepona in 10 minutes. Distributed over 2 floors: Basement with an area of 61m2 where 2 bedrooms and 1 bathroom are located. We access the ground floor by stairs. Ground floor with an area of 195m2 where is the open terrace and patio with a total of 66m2 with great views of the Sea and Sierra de Estepona. 25m2 covered porch with access to the house, kitchen, living room with fireplace and storage room. On this floor there are 4 bedrooms and 2 bathrooms. It has solar panels. Well-kept lawned garden that surrounds the 47.28m2 pool with views of the Sea, in addition to a wide variety of palm trees and plants that adorn the exterior of ...