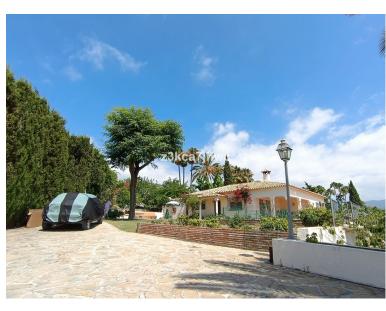

## ■■■■ IN ESTEPONA

Extraordinary Villa with an area of 346m2 built on a plot that has a total of 4,298m2. Located in the Padrón area in Estepona. About a 20-minute drive from the beach or the Laguna Village Resort and Hotel Kempinski. By car you will reach the pretty town of Estepona in 10 minutes. Distributed over 2 floors: Basement with an area of 61m2 where 2 bedrooms and 1 bathroom are located. We access the ground floor by stairs. Ground floor with an area of 195m2 where is the open terrace and patio with a total of 66m2 with great views of the Sea and Sierra de Estepona. 25m2 covered porch with access to the house, kitchen, living room with fireplace and storage room. On this floor there are 4 bedrooms and 2 bathrooms. It has solar panels. Well-kept lawned garden that surrounds the 47.28m2 pool with views of the Sea, in addition to a wide variety of palm trees and plants that adorn the exterior of ...