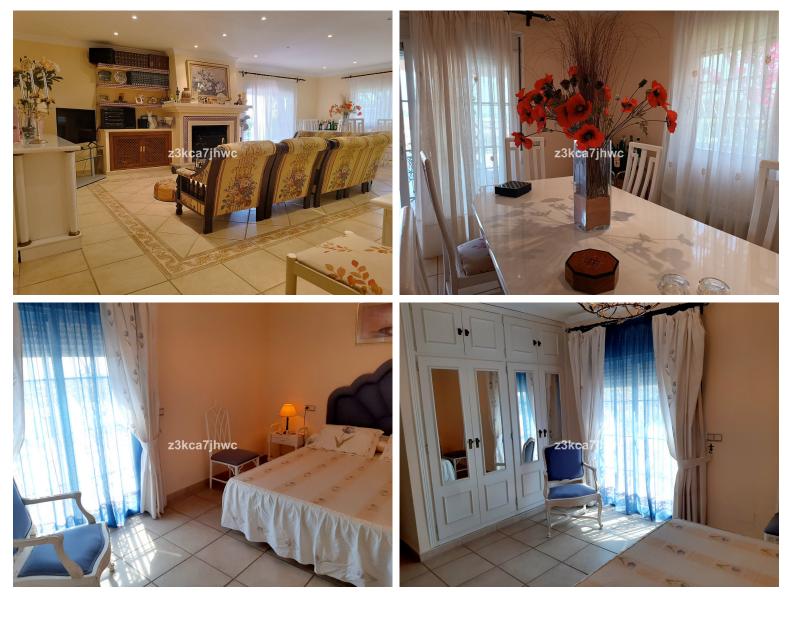

## IN ESTEPONA

Extraordinary Villa with an area of 346m2 built on a plot that has a total of 4,298m2. Located in the Padrón area in Estepona. About a 20-minute drive from the beach or the Laguna Village Resort and Hotel Kempinski. By car you will reach the pretty town of Estepona in 10 minutes. Distributed over 2 floors: Basement with an area of 61m2 where 2 bedrooms and 1 bathroom are located. We access the ground floor by stairs. Ground floor with an area of 195m2 where is the open terrace and patio with a total of 66m2 with great views of the Sea and Sierra de Estepona. 25m2 covered porch with access to the house, kitchen, living room with fireplace and storage room. On this floor there are 4 bedrooms and 2 bathrooms. It has solar panels. Well-kept lawned garden that surrounds the 47.28m2 pool with views of the Sea, in addition to a wide variety of palm trees and plants that adorn the exterior of ...