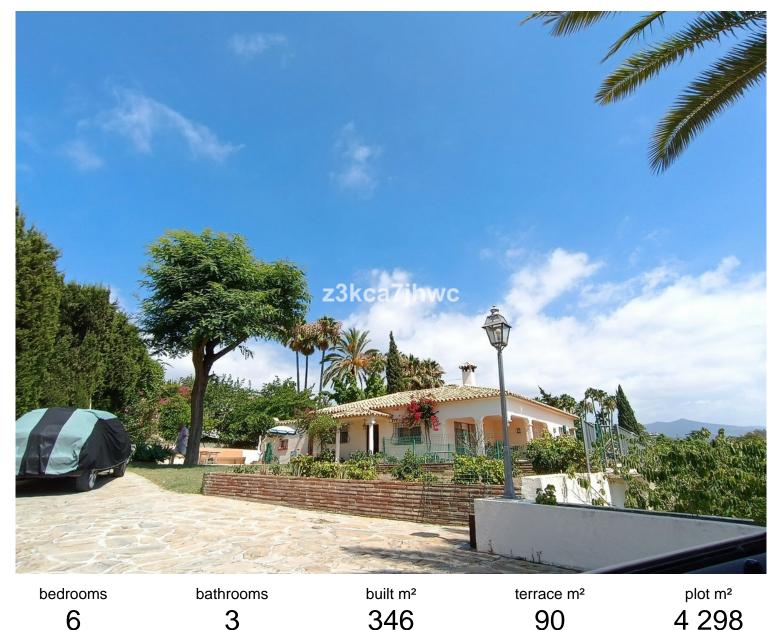

## IN ESTEPONA

Extraordinary Villa with an area of 346m2 built on a plot that has a total of 4,298m2. Located in the Padrón area in Estepona. About a 20-minute drive from the beach or the Laguna Village Resort and Hotel Kempinski. By car you will reach the pretty town of Estepona in 10 minutes. Distributed over 2 floors: Basement with an area of 61m2 where 2 bedrooms and 1 bathroom are located. We access the ground floor by stairs. Ground floor with an area of 195m2 where is the open terrace and patio with a total of 66m2 with great views of the Sea and Sierra de Estepona. 25m2 covered porch with access to the house, kitchen, living room with fireplace and storage room. On this floor there are 4 bedrooms and 2 bathrooms. It has solar panels. Well-kept lawned garden that surrounds the 47.28m2 pool with views of the Sea, in addition to a wide variety of palm trees and plants that adorn the exterior of ...