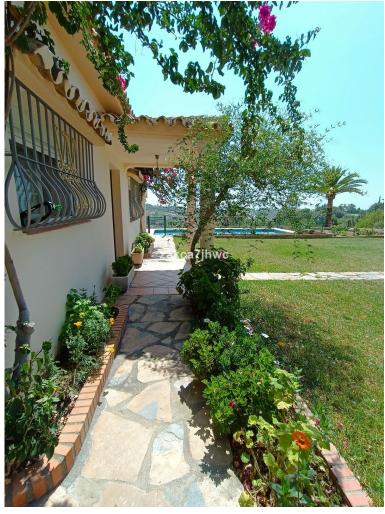

## IN ESTEPONA

Extraordinary Villa with an area of 346m2 built on a plot that has a total of 4,298m2. Located in the Padrón area in Estepona. About a 20-minute drive from the beach or the Laguna Village Resort and Hotel Kempinski. By car you will reach the pretty town of Estepona in 10 minutes. Distributed over 2 floors: Basement with an area of 61m2 where 2 bedrooms and 1 bathroom are located. We access the ground floor by stairs. Ground floor with an area of 195m2 where is the open terrace and patio with a total of 66m2 with great views of the Sea and Sierra de Estepona. 25m2 covered porch with access to the house, kitchen, living room with fireplace and storage room. On this floor there are 4 bedrooms and 2 bathrooms. It has solar panels. Well-kept lawned garden that surrounds the 47.28m2 pool with views of the Sea, in addition to a wide variety of palm trees and plants that adorn the exterior of ...