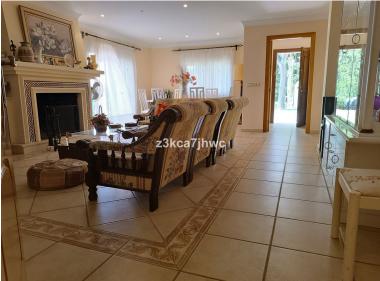

## IN ESTEPONA

Extraordinary Villa with an area of 346m2 built on a plot that has a total of 4,298m2. Located in the Padrón area in Estepona. About a 20-minute drive from the beach or the Laguna Village Resort and Hotel Kempinski. By car you will reach the pretty town of Estepona in 10 minutes. Distributed over 2 floors: Basement with an area of 61m2 where 2 bedrooms and 1 bathroom are located. We access the ground floor by stairs. Ground floor with an area of 195m2 where is the open terrace and patio with a total of 66m2 with great views of the Sea and Sierra de Estepona. 25m2 covered porch with access to the house, kitchen, living room with fireplace and storage room. On this floor there are 4 bedrooms and 2 bathrooms. It has solar panels. Well-kept lawned garden that surrounds the 47.28m2 pool with views of the Sea, in addition to a wide variety of palm trees and plants that adorn the exterior of ...