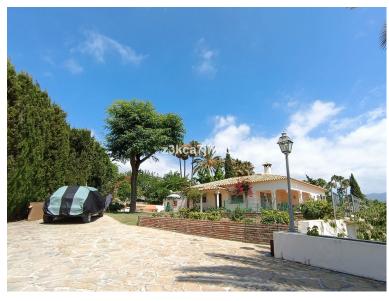

## IN ESTEPONA

Extraordinary Villa with an area of 346m2 built on a plot that has a total of 4,298m2. Located in the Padrón area in Estepona. About a 20-minute drive from the beach or the Laguna Village Resort and Hotel Kempinski. By car you will reach the pretty town of Estepona in 10 minutes. Distributed over 2 floors: Basement with an area of 61m2 where 2 bedrooms and 1 bathroom are located. We access the ground floor by stairs. Ground floor with an area of 195m2 where is the open terrace and patio with a total of 66m2 with great views of the Sea and Sierra de Estepona. 25m2 covered porch with access to the house, kitchen, living room with fireplace and storage room. On this floor there are 4 bedrooms and 2 bathrooms. It has solar panels. Well-kept lawned garden that surrounds the 47.28m2 pool with views of the Sea, in addition to a wide variety of palm trees and plants that adorn the exterior of ...