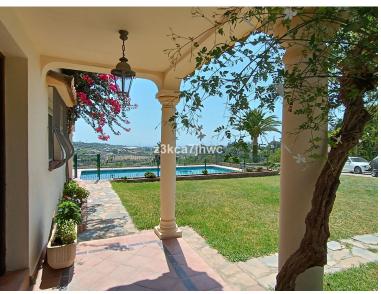

## IN ESTEPONA

Extraordinary Villa with an area of 346m2 built on a plot that has a total of 4,298m2. Located in the Padrón area in Estepona. About a 20-minute drive from the beach or the Laguna Village Resort and Hotel Kempinski. By car you will reach the pretty town of Estepona in 10 minutes. Distributed over 2 floors: Basement with an area of 61m2 where 2 bedrooms and 1 bathroom are located. We access the ground floor by stairs. Ground floor with an area of 195m2 where is the open terrace and patio with a total of 66m2 with great views of the Sea and Sierra de Estepona. 25m2 covered porch with access to the house, kitchen, living room with fireplace and storage room. On this floor there are 4 bedrooms and 2 bathrooms. It has solar panels. Well-kept lawned garden that surrounds the 47.28m2 pool with views of the Sea, in addition to a wide variety of palm trees and plants that adorn the exterior of ...