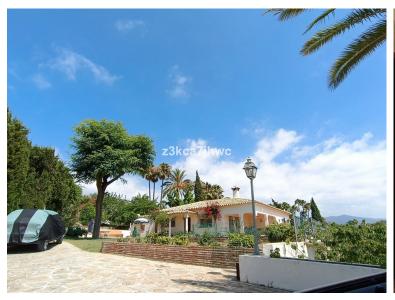

## IN ESTEPONA

Extraordinary Villa with an area of 346m2 built on a plot that has a total of 4,298m2. Located in the Padrón area in Estepona. About a 20-minute drive from the beach or the Laguna Village Resort and Hotel Kempinski. By car you will reach the pretty town of Estepona in 10 minutes. Distributed over 2 floors: Basement with an area of 61m2 where 2 bedrooms and 1 bathroom are located. We access the ground floor by stairs. Ground floor with an area of 195m2 where is the open terrace and patio with a total of 66m2 with great views of the Sea and Sierra de Estepona. 25m2 covered porch with access to the house, kitchen, living room with fireplace and storage room. On this floor there are 4 bedrooms and 2 bathrooms. It has solar panels. Well-kept lawned garden that surrounds the 47.28m2 pool with views of the Sea, in addition to a wide variety of palm trees and plants that adorn the exterior of ...