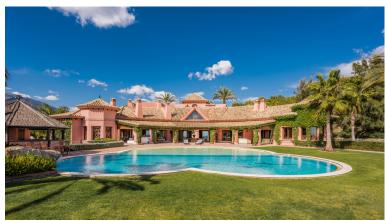

## IN NUEVA ANDALUCÍA

Positioned at the end of a cul-de-sac, a magnificent driveway embraced by lavish gardens is followed by a beautiful porte-cochère that leads you into a 1 700 m2 villa. A double-height hallway overlooks the main living spaces and opens to a beautiful Bermuda grass garden and a pool area with unique panoramic sea and mountain views. Outside, you will find an enormous wrap-around covered terrace with several different seating and dining areas - an ideal environment for relaxation! The heated saltwater pool with a great rock cascade feature is accompanied by a gazebo with an outdoor kitchen and barbecue area. The main centrepiece of this property is an open gallery with two libraries overlooking the double-height ceiling living room leading into a large and spacious country-kitchen with the latest appliances, accompanied by a beautiful dining room. The ground floor also incorporates a spa...