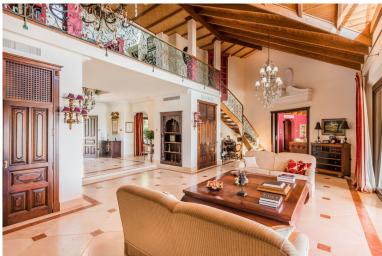

## IN NUEVA ANDALUCÍA

Positioned at the end of a cul-de-sac, a magnificent driveway embraced by lavish gardens is followed by a beautiful porte-cochère that leads you into a 1 700 m2 villa. A double-height hallway overlooks the main living spaces and opens to a beautiful Bermuda grass garden and a pool area with unique panoramic sea and mountain views. Outside, you will find an enormous wrap-around covered terrace with several different seating and dining areas - an ideal environment for relaxation! The heated saltwater pool with a great rock cascade feature is accompanied by a gazebo with an outdoor kitchen and barbecue area. The main centrepiece of this property is an open gallery with two libraries overlooking the double-height ceiling living room leading into a large and spacious country-kitchen with the latest appliances, accompanied by a beautiful dining room. The ground floor also incorporates a spa...