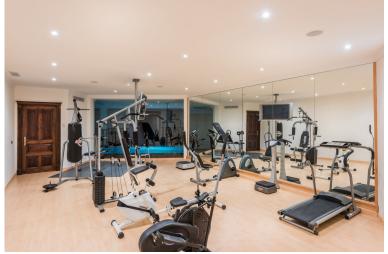

## IN NUEVA ANDALUCÍA

Positioned at the end of a cul-de-sac, a magnificent driveway embraced by lavish gardens is followed by a beautiful porte-cochère that leads you into a 1 700 m2 villa. A double-height hallway overlooks the main living spaces and opens to a beautiful Bermuda grass garden and a pool area with unique panoramic sea and mountain views. Outside, you will find an enormous wrap-around covered terrace with several different seating and dining areas - an ideal environment for relaxation! The heated saltwater pool with a great rock cascade feature is accompanied by a gazebo with an outdoor kitchen and barbecue area. The main centrepiece of this property is an open gallery with two libraries overlooking the double-height ceiling living room leading into a large and spacious country-kitchen with the latest appliances, accompanied by a beautiful dining room. The ground floor also incorporates a spa...