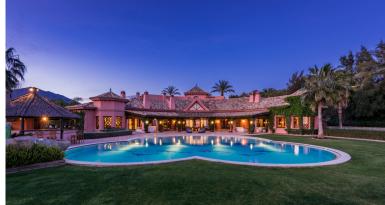

## IN NUEVA ANDALUCÍA

Positioned at the end of a cul-de-sac, a magnificent driveway embraced by lavish gardens is followed by a beautiful porte-cochère that leads you into a 1 700 m2 villa. A double-height hallway overlooks the main living spaces and opens to a beautiful Bermuda grass garden and a pool area with unique panoramic sea and mountain views. Outside, you will find an enormous wrap-around covered terrace with several different seating and dining areas - an ideal environment for relaxation! The heated saltwater pool with a great rock cascade feature is accompanied by a gazebo with an outdoor kitchen and barbecue area. The main centrepiece of this property is an open gallery with two libraries overlooking the double-height ceiling living room leading into a large and spacious country-kitchen with the latest appliances, accompanied by a beautiful dining room. The ground floor also incorporates a spa...