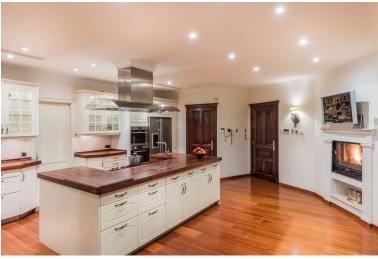

## IN NUEVA ANDALUCÍA

Positioned at the end of a cul-de-sac, a magnificent driveway embraced by lavish gardens is followed by a beautiful porte-cochère that leads you into a 1 700 m2 villa. A double-height hallway overlooks the main living spaces and opens to a beautiful Bermuda grass garden and a pool area with unique panoramic sea and mountain views. Outside, you will find an enormous wrap-around covered terrace with several different seating and dining areas - an ideal environment for relaxation! The heated saltwater pool with a great rock cascade feature is accompanied by a gazebo with an outdoor kitchen and barbecue area. The main centrepiece of this property is an open gallery with two libraries overlooking the double-height ceiling living room leading into a large and spacious country-kitchen with the latest appliances, accompanied by a beautiful dining room. The ground floor also incorporates a spa...