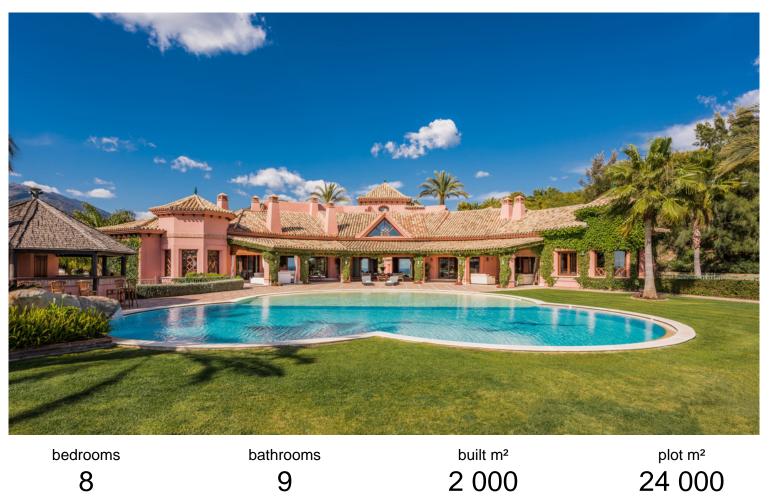

## IN NUEVA ANDALUCÍA

Positioned at the end of a cul-de-sac, a magnificent driveway embraced by lavish gardens is followed by a beautiful porte-cochère that leads you into a 1 700 m2 villa. A double-height hallway overlooks the main living spaces and opens to a beautiful Bermuda grass garden and a pool area with unique panoramic sea and mountain views. Outside, you will find an enormous wrap-around covered terrace with several different seating and dining areas - an ideal environment for relaxation! The heated saltwater pool with a great rock cascade feature is accompanied by a gazebo with an outdoor kitchen and barbecue area. The main centrepiece of this property is an open gallery with two libraries overlooking the double-height ceiling living room leading into a large and spacious country-kitchen with the latest appliances, accompanied by a beautiful dining room. The ground floor also incorporates a spa...