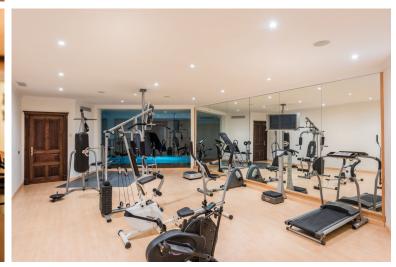

## ■■■■ IN NUEVA ANDALUCÍA

Positioned at the end of a cul-de-sac, a magnificent driveway embraced by lavish gardens is followed by a beautiful porte-cochère that leads you into a 1 700 m2 villa. A double-height hallway overlooks the main living spaces and opens to a beautiful Bermuda grass garden and a pool area with unique panoramic sea and mountain views. Outside, you will find an enormous wrap-around covered terrace with several different seating and dining areas - an ideal environment for relaxation! The heated saltwater pool with a great rock cascade feature is accompanied by a gazebo with an outdoor kitchen and barbecue area. The main centrepiece of this property is an open gallery with two libraries overlooking the double-height ceiling living room leading into a large and spacious country-kitchen with the latest appliances, accompanied by a beautiful dining room. The ground floor also incorporates a spa...