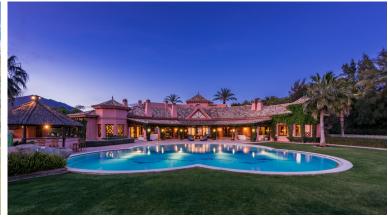

## ■■■■ IN NUEVA ANDALUCÍA

Positioned at the end of a cul-de-sac, a magnificent driveway embraced by lavish gardens is followed by a beautiful porte-cochère that leads you into a 1 700 m2 villa. A double-height hallway overlooks the main living spaces and opens to a beautiful Bermuda grass garden and a pool area with unique panoramic sea and mountain views. Outside, you will find an enormous wrap-around covered terrace with several different seating and dining areas - an ideal environment for relaxation! The heated saltwater pool with a great rock cascade feature is accompanied by a gazebo with an outdoor kitchen and barbecue area. The main centrepiece of this property is an open gallery with two libraries overlooking the double-height ceiling living room leading into a large and spacious country-kitchen with the latest appliances, accompanied by a beautiful dining room. The ground floor also incorporates a spa...