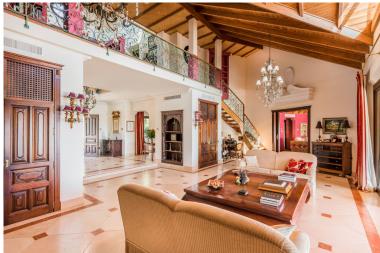

## ■■■■ IN NUEVA ANDALUCÍA

Positioned at the end of a cul-de-sac, a magnificent driveway embraced by lavish gardens is followed by a beautiful porte-cochère that leads you into a 1 700 m2 villa. A double-height hallway overlooks the main living spaces and opens to a beautiful Bermuda grass garden and a pool area with unique panoramic sea and mountain views. Outside, you will find an enormous wrap-around covered terrace with several different seating and dining areas - an ideal environment for relaxation! The heated saltwater pool with a great rock cascade feature is accompanied by a gazebo with an outdoor kitchen and barbecue area. The main centrepiece of this property is an open gallery with two libraries overlooking the double-height ceiling living room leading into a large and spacious country-kitchen with the latest appliances, accompanied by a beautiful dining room. The ground floor also incorporates a spa...