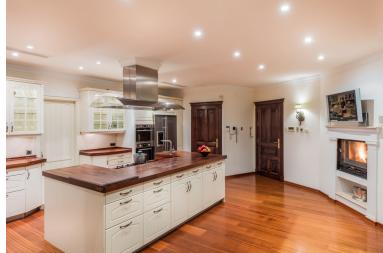

## ■■■■ IN NUEVA ANDALUCÍA

Positioned at the end of a cul-de-sac, a magnificent driveway embraced by lavish gardens is followed by a beautiful porte-cochère that leads you into a 1 700 m2 villa. A double-height hallway overlooks the main living spaces and opens to a beautiful Bermuda grass garden and a pool area with unique panoramic sea and mountain views. Outside, you will find an enormous wrap-around covered terrace with several different seating and dining areas - an ideal environment for relaxation! The heated saltwater pool with a great rock cascade feature is accompanied by a gazebo with an outdoor kitchen and barbecue area. The main centrepiece of this property is an open gallery with two libraries overlooking the double-height ceiling living room leading into a large and spacious country-kitchen with the latest appliances, accompanied by a beautiful dining room. The ground floor also incorporates a spa...