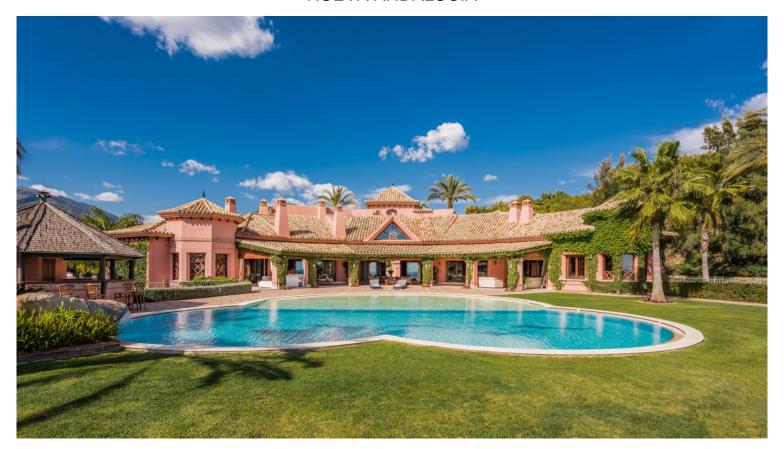

## ■■■■ IN NUEVA ANDALUCÍA

Positioned at the end of a cul-de-sac, a magnificent driveway embraced by lavish gardens is followed by a beautiful porte-cochère that leads you into a 1 700 m2 villa. A double-height hallway overlooks the main living spaces and opens to a beautiful Bermuda grass garden and a pool area with unique panoramic sea and mountain views. Outside, you will find an enormous wrap-around covered terrace with several different seating and dining areas - an ideal environment for relaxation! The heated saltwater pool with a great rock cascade feature is accompanied by a gazebo with an outdoor kitchen and barbecue area. The main centrepiece of this property is an open gallery with two libraries overlooking the double-height ceiling living room leading into a large and spacious country-kitchen with the latest appliances, accompanied by a beautiful dining room. The ground floor also incorporates a spa...