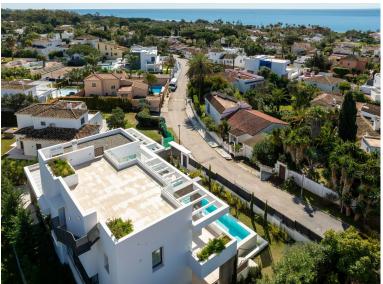

## IN MARBESA

TOTALLY NEW ULTRA MODERN BEACHSIDE VILLA WITH SEA VIEWS IN MARBESA, ELVIRIA BEACH. Fabulous brand new modern villa situated in the residential area of Marbesa Beach, one of the areas of Elviria, which is the most highly sought after destination due to its tranquility, privacy and easy access to the beach. The location offers at the same time easy access to the main highway, commercial centres and other services. This superb villa is built on a plot of 779,72 m2. The property itself offers 390,45 m2 of interior space. The entrance to the house leads into a magnificent living lounge area with fireplace and an open modern kitchen/dining zone with top quality appliances and floor to ceiling sliding doors, which gives lots of light and airy feeling throughout the day. The living room leads to the garden, porch and the sky blue swimming pool with a splendid under water window, which provi...