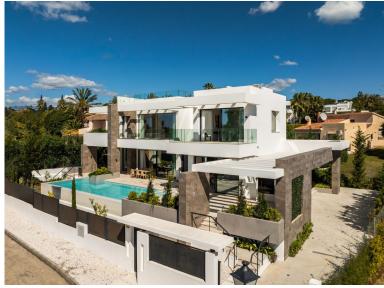

## IN MARBESA

TOTALLY NEW ULTRA MODERN BEACHSIDE VILLA WITH SEA VIEWS IN MARBESA, ELVIRIA BEACH. Fabulous brand new modern villa situated in the residential area of Marbesa Beach, one of the areas of Elviria, which is the most highly sought after destination due to its tranquility, privacy and easy access to the beach. The location offers at the same time easy access to the main highway, commercial centres and other services. This superb villa is built on a plot of 779,72 m2. The property itself offers 390,45 m2 of interior space. The entrance to the house leads into a magnificent living lounge area with fireplace and an open modern kitchen/dining zone with top quality appliances and floor to ceiling sliding doors, which gives lots of light and airy feeling throughout the day. The living room leads to the garden, porch and the sky blue swimming pool with a splendid under water window, which provi...