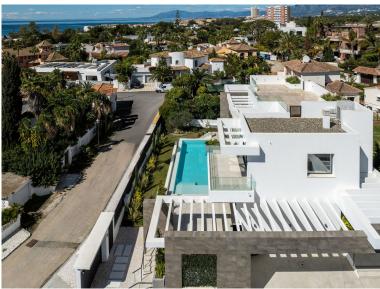

## IN MARBESA

TOTALLY NEW ULTRA MODERN BEACHSIDE VILLA WITH SEA VIEWS IN MARBESA, ELVIRIA BEACH. Fabulous brand new modern villa situated in the residential area of Marbesa Beach, one of the areas of Elviria, which is the most highly sought after destination due to its tranquility, privacy and easy access to the beach. The location offers at the same time easy access to the main highway, commercial centres and other services. This superb villa is built on a plot of 779,72 m2. The property itself offers 390,45 m2 of interior space. The entrance to the house leads into a magnificent living lounge area with fireplace and an open modern kitchen/dining zone with top quality appliances and floor to ceiling sliding doors, which gives lots of light and airy feeling throughout the day. The living room leads to the garden, porch and the sky blue swimming pool with a splendid under water window, which provi...