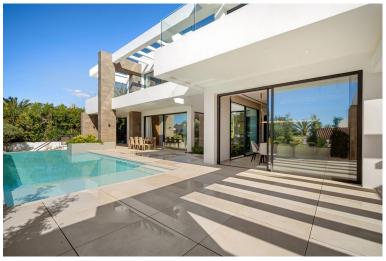

## IN MARBESA

TOTALLY NEW ULTRA MODERN BEACHSIDE VILLA WITH SEA VIEWS IN MARBESA, ELVIRIA BEACH. Fabulous brand new modern villa situated in the residential area of Marbesa Beach, one of the areas of Elviria, which is the most highly sought after destination due to its tranquility, privacy and easy access to the beach. The location offers at the same time easy access to the main highway, commercial centres and other services. This superb villa is built on a plot of 779,72 m2. The property itself offers 390,45 m2 of interior space. The entrance to the house leads into a magnificent living lounge area with fireplace and an open modern kitchen/dining zone with top quality appliances and floor to ceiling sliding doors, which gives lots of light and airy feeling throughout the day. The living room leads to the garden, porch and the sky blue swimming pool with a splendid under water window, which provi...