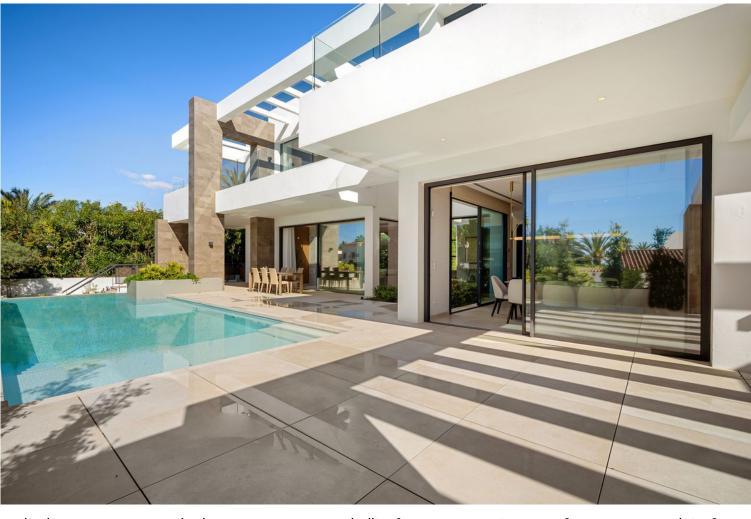

## IN MARBESA

TOTALLY NEW ULTRA MODERN BEACHSIDE VILLA WITH SEA VIEWS IN MARBESA, ELVIRIA BEACH. Fabulous brand new modern villa situated in the residential area of Marbesa Beach, one of the areas of Elviria, which is the most highly sought after destination due to its tranquility, privacy and easy access to the beach. The location offers at the same time easy access to the main highway, commercial centres and other services. This superb villa is built on a plot of 779,72 m2. The property itself offers 390,45 m2 of interior space. The entrance to the house leads into a magnificent living lounge area with fireplace and an open modern kitchen/dining zone with top quality appliances and floor to ceiling sliding doors, which gives lots of light and airy feeling throughout the day. The living room leads to the garden, porch and the sky blue swimming pool with a splendid under water window, which provi...