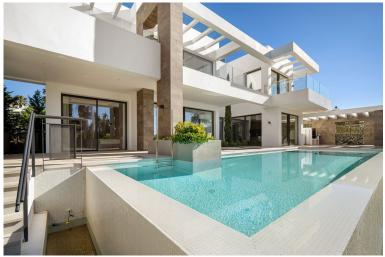

## IN MARBESA

TOTALLY NEW ULTRA MODERN BEACHSIDE VILLA WITH SEA VIEWS IN MARBESA, ELVIRIA BEACH. Fabulous brand new modern villa situated in the residential area of Marbesa Beach, one of the areas of Elviria, which is the most highly sought after destination due to its tranquility, privacy and easy access to the beach. The location offers at the same time easy access to the main highway, commercial centres and other services. This superb villa is built on a plot of 779,72 m2. The property itself offers 390,45 m2 of interior space. The entrance to the house leads into a magnificent living lounge area with fireplace and an open modern kitchen/dining zone with top quality appliances and floor to ceiling sliding doors, which gives lots of light and airy feeling throughout the day. The living room leads to the garden, porch and the sky blue swimming pool with a splendid under water window, which provi...