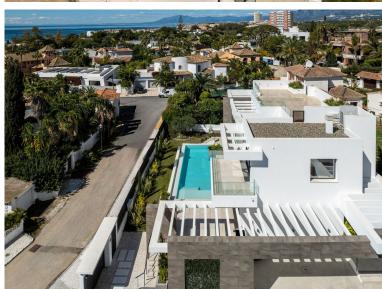

## ■■■■■ IN MARBESA

TOTALLY NEW ULTRA MODERN BEACHSIDE VILLA WITH SEA VIEWS IN MARBESA, ELVIRIA BEACH. Fabulous brand new modern villa situated in the residential area of Marbesa Beach, one of the areas of Elviria, which is the most highly sought after destination due to its tranquility, privacy and easy access to the beach. The location offers at the same time easy access to the main highway, commercial centres and other services. This superb villa is built on a plot of 779,72 m2. The property itself offers 390,45 m2 of interior space. The entrance to the house leads into a magnificent living lounge area with fireplace and an open modern kitchen/dining zone with top quality appliances and floor to ceiling sliding doors, which gives lots of light and airy feeling throughout the day. The living room leads to the garden, porch and the sky blue swimming pool with a splendid under water window, which provi...