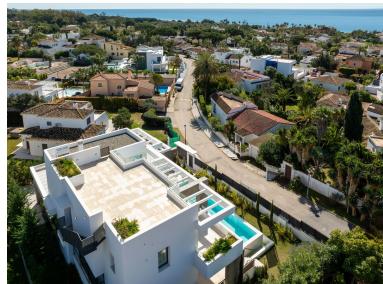

## ■■■■■ IN MARBESA

TOTALLY NEW ULTRA MODERN BEACHSIDE VILLA WITH SEA VIEWS IN MARBESA, ELVIRIA BEACH. Fabulous brand new modern villa situated in the residential area of Marbesa Beach, one of the areas of Elviria, which is the most highly sought after destination due to its tranquility, privacy and easy access to the beach. The location offers at the same time easy access to the main highway, commercial centres and other services. This superb villa is built on a plot of 779,72 m2. The property itself offers 390,45 m2 of interior space. The entrance to the house leads into a magnificent living lounge area with fireplace and an open modern kitchen/dining zone with top quality appliances and floor to ceiling sliding doors, which gives lots of light and airy feeling throughout the day. The living room leads to the garden, porch and the sky blue swimming pool with a splendid under water window, which provi...