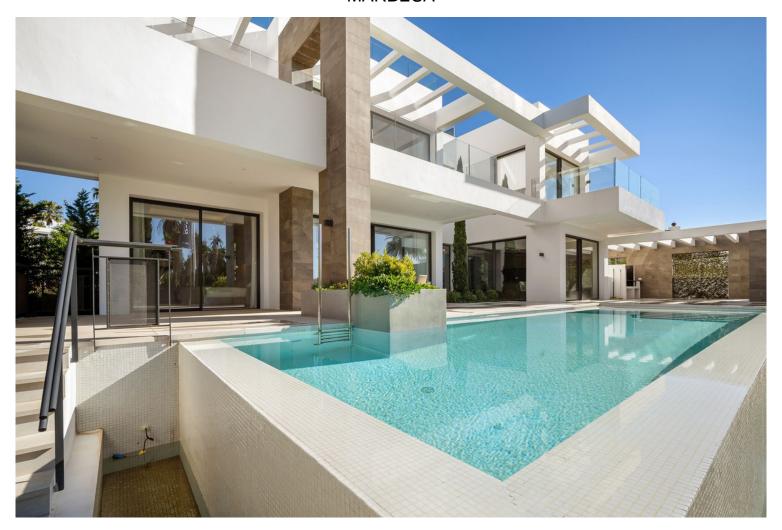

## ■■■■■ IN MARBESA

TOTALLY NEW ULTRA MODERN BEACHSIDE VILLA WITH SEA VIEWS IN MARBESA, ELVIRIA BEACH. Fabulous brand new modern villa situated in the residential area of Marbesa Beach, one of the areas of Elviria, which is the most highly sought after destination due to its tranquility, privacy and easy access to the beach. The location offers at the same time easy access to the main highway, commercial centres and other services. This superb villa is built on a plot of 779,72 m2. The property itself offers 390,45 m2 of interior space. The entrance to the house leads into a magnificent living lounge area with fireplace and an open modern kitchen/dining zone with top quality appliances and floor to ceiling sliding doors, which gives lots of light and airy feeling throughout the day. The living room leads to the garden, porch and the sky blue swimming pool with a splendid under water window, which provi...