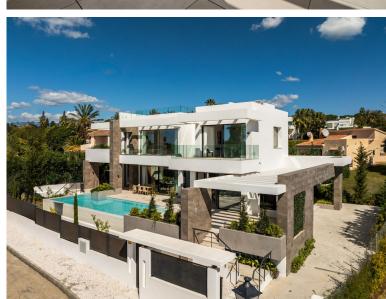

## ■■■■■ IN MARBESA

TOTALLY NEW ULTRA MODERN BEACHSIDE VILLA WITH SEA VIEWS IN MARBESA, ELVIRIA BEACH. Fabulous brand new modern villa situated in the residential area of Marbesa Beach, one of the areas of Elviria, which is the most highly sought after destination due to its tranquility, privacy and easy access to the beach. The location offers at the same time easy access to the main highway, commercial centres and other services. This superb villa is built on a plot of 779,72 m2. The property itself offers 390,45 m2 of interior space. The entrance to the house leads into a magnificent living lounge area with fireplace and an open modern kitchen/dining zone with top quality appliances and floor to ceiling sliding doors, which gives lots of light and airy feeling throughout the day. The living room leads to the garden, porch and the sky blue swimming pool with a splendid under water window, which provi...