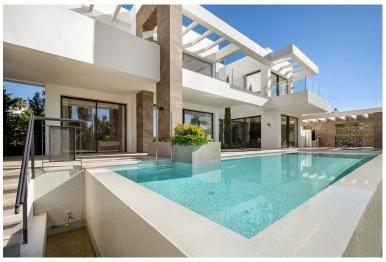

## ■■■■■ IN MARBESA

TOTALLY NEW ULTRA MODERN BEACHSIDE VILLA WITH SEA VIEWS IN MARBESA, ELVIRIA BEACH. Fabulous brand new modern villa situated in the residential area of Marbesa Beach, one of the areas of Elviria, which is the most highly sought after destination due to its tranquility, privacy and easy access to the beach. The location offers at the same time easy access to the main highway, commercial centres and other services. This superb villa is built on a plot of 779,72 m2. The property itself offers 390,45 m2 of interior space. The entrance to the house leads into a magnificent living lounge area with fireplace and an open modern kitchen/dining zone with top quality appliances and floor to ceiling sliding doors, which gives lots of light and airy feeling throughout the day. The living room leads to the garden, porch and the sky blue swimming pool with a splendid under water window, which provi...