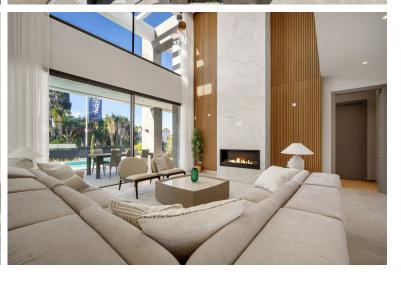

## ■■■■■ IN MARBESA

TOTALLY NEW ULTRA MODERN BEACHSIDE VILLA WITH SEA VIEWS IN MARBESA, ELVIRIA BEACH. Fabulous brand new modern villa situated in the residential area of Marbesa Beach, one of the areas of Elviria, which is the most highly sought after destination due to its tranquility, privacy and easy access to the beach. The location offers at the same time easy access to the main highway, commercial centres and other services. This superb villa is built on a plot of 779,72 m2. The property itself offers 390,45 m2 of interior space. The entrance to the house leads into a magnificent living lounge area with fireplace and an open modern kitchen/dining zone with top quality appliances and floor to ceiling sliding doors, which gives lots of light and airy feeling throughout the day. The living room leads to the garden, porch and the sky blue swimming pool with a splendid under water window, which provi...