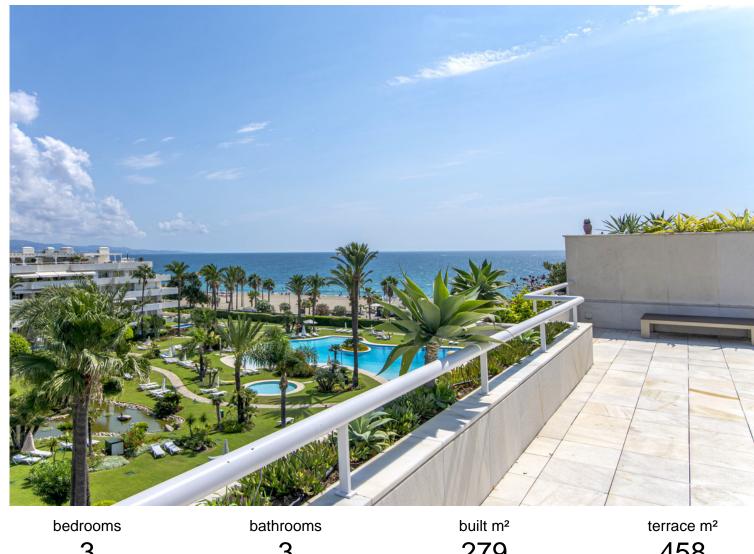

## **PUERTO BANÚS**

279 458 3

## ■■■■■■■■ IN PUERTO BANÚS

Magnificent front line beach duplex penthouse apartment, situated within walking distance of Puerto Banús and its beautiful Marina. The property enjoys fabulous views over the landscaped gardens the Mediterraneas Sea and La Concha mountain. Located in one of the best communities around Puerto Banús offering 24 hours gated security, indoor heated swimming pool, outdoor pool, restaurant and social club. The apartment offers an entrance hall, 4 bedrooms, 4 bathrooms en suite, elegant and spacious drawing room with dining area leading out to a large terrace with stunning lateral sea and gardens views. The upper floor enjoys a huge solarium with seating area, bathroom, kitchen and private swimming pool. Further the property includes one parking space in the underground garage. This property represents a great opportunity to purchase an ideal holliday or permanent residence.