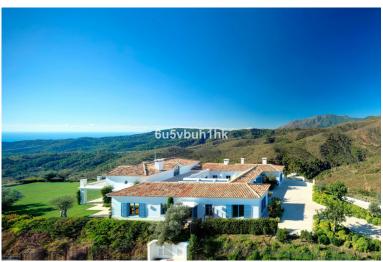

## ■■■■ IN BENAHAVÍS

A luxurious villa on a double plot (7.000m2) with panoramic views to the Mediterranean and the mountains. South to west facing. Fully private, quiet and peaceful. Gated and 24 hrs security. Offering a nice combination of styles, modern Nordic inside and Andalucian outside. Drive way leading to the property. Nice entrance with patio and fountain. Main floor: Living area with high ceilings and fire place, separate dining and open plan fully fitted kitchen. Mezzanine for office or tv area. Master bedroom en suite with dressing area, two guest bedrooms en suite. Small bedroom next to the kitchen. Covered and open terraces (porches 90m2, terraces 150+m2) with direct access to the gardens and pool area. Lower floor, garden level: Guest bedroom en suite with salon, entertainment area, home cinema, bodega, garage. Outside dining and kitchen with BBQ area. Mature gardens with private...