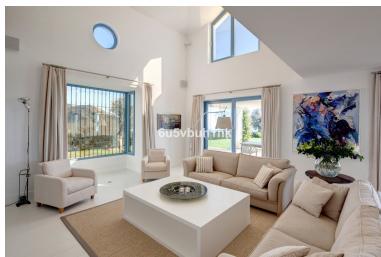

## ■■■■ IN BENAHAVÍS

A luxurious villa on a double plot (7.000m2) with panoramic views to the Mediterranean and the mountains. South to west facing. Fully private, quiet and peaceful. Gated and 24 hrs security. Offering a nice combination of styles, modern Nordic inside and Andalucian outside. Drive way leading to the property. Nice entrance with patio and fountain. Main floor: Living area with high ceilings and fire place, separate dining and open plan fully fitted kitchen. Mezzanine for office or tv area. Master bedroom en suite with dressing area, two guest bedrooms en suite. Small bedroom next to the kitchen. Covered and open terraces (porches 90m2, terraces 150+m2) with direct access to the gardens and pool area. Lower floor, garden level: Guest bedroom en suite with salon, entertainment area, home cinema, bodega, garage. Outside dining and kitchen with BBQ area. Mature gardens with private...