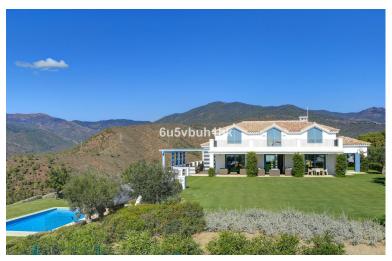

## ■■■■ IN BENAHAVÍS

A luxurious villa on a double plot (7.000m2) with panoramic views to the Mediterranean and the mountains. South to west facing. Fully private, quiet and peaceful. Gated and 24 hrs security. Offering a nice combination of styles, modern Nordic inside and Andalucian outside. Drive way leading to the property. Nice entrance with patio and fountain. Main floor: Living area with high ceilings and fire place, separate dining and open plan fully fitted kitchen. Mezzanine for office or tv area. Master bedroom en suite with dressing area, two guest bedrooms en suite. Small bedroom next to the kitchen. Covered and open terraces (porches 90m2, terraces 150+m2) with direct access to the gardens and pool area. Lower floor, garden level: Guest bedroom en suite with salon, entertainment area, home cinema, bodega, garage. Outside dining and kitchen with BBQ area. Mature gardens with private...