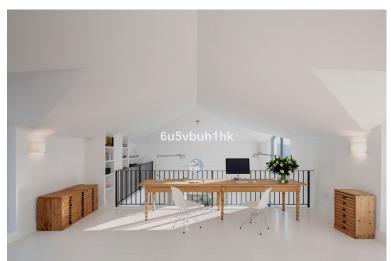

## ■■■■ IN BENAHAVÍS

A luxurious villa on a double plot (7.000m2) with panoramic views to the Mediterranean and the mountains. South to west facing. Fully private, quiet and peaceful. Gated and 24 hrs security. Offering a nice combination of styles, modern Nordic inside and Andalucian outside. Drive way leading to the property. Nice entrance with patio and fountain. Main floor: Living area with high ceilings and fire place, separate dining and open plan fully fitted kitchen. Mezzanine for office or tv area. Master bedroom en suite with dressing area, two guest bedrooms en suite. Small bedroom next to the kitchen. Covered and open terraces (porches 90m2, terraces 150+m2) with direct access to the gardens and pool area. Lower floor, garden level: Guest bedroom en suite with salon, entertainment area, home cinema, bodega, garage. Outside dining and kitchen with BBQ area. Mature gardens with private...