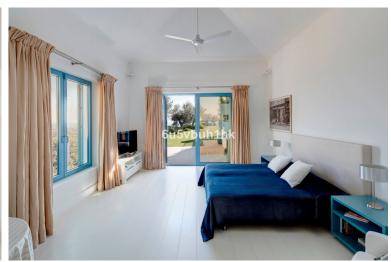

## ■■■■ IN BENAHAVÍS

A luxurious villa on a double plot (7.000m2) with panoramic views to the Mediterranean and the mountains. South to west facing. Fully private, quiet and peaceful. Gated and 24 hrs security. Offering a nice combination of styles, modern Nordic inside and Andalucian outside. Drive way leading to the property. Nice entrance with patio and fountain. Main floor: Living area with high ceilings and fire place, separate dining and open plan fully fitted kitchen. Mezzanine for office or tv area. Master bedroom en suite with dressing area, two guest bedrooms en suite. Small bedroom next to the kitchen. Covered and open terraces (porches 90m2, terraces 150+m2) with direct access to the gardens and pool area. Lower floor, garden level: Guest bedroom en suite with salon, entertainment area, home cinema, bodega, garage. Outside dining and kitchen with BBQ area. Mature gardens with private...