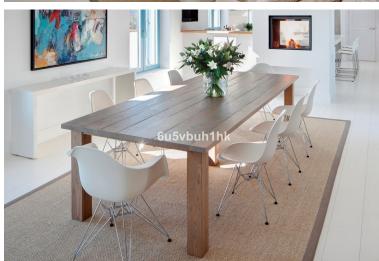

## ■■■■ IN BENAHAVÍS

A luxurious villa on a double plot (7.000m2) with panoramic views to the Mediterranean and the mountains. South to west facing. Fully private, quiet and peaceful. Gated and 24 hrs security. Offering a nice combination of styles, modern Nordic inside and Andalucian outside. Drive way leading to the property. Nice entrance with patio and fountain. Main floor: Living area with high ceilings and fire place, separate dining and open plan fully fitted kitchen. Mezzanine for office or tv area. Master bedroom en suite with dressing area, two guest bedrooms en suite. Small bedroom next to the kitchen. Covered and open terraces (porches 90m2, terraces 150+m2) with direct access to the gardens and pool area. Lower floor, garden level: Guest bedroom en suite with salon, entertainment area, home cinema, bodega, garage. Outside dining and kitchen with BBQ area. Mature gardens with private...