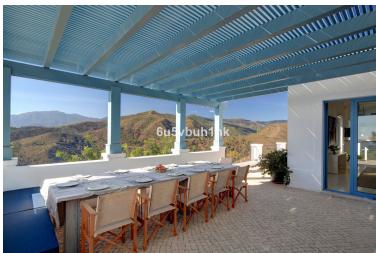

## ■■■■ IN BENAHAVÍS

A luxurious villa on a double plot (7.000m2) with panoramic views to the Mediterranean and the mountains. South to west facing. Fully private, quiet and peaceful. Gated and 24 hrs security. Offering a nice combination of styles, modern Nordic inside and Andalucian outside. Drive way leading to the property. Nice entrance with patio and fountain. Main floor: Living area with high ceilings and fire place, separate dining and open plan fully fitted kitchen. Mezzanine for office or tv area. Master bedroom en suite with dressing area, two guest bedrooms en suite. Small bedroom next to the kitchen. Covered and open terraces (porches 90m2, terraces 150+m2) with direct access to the gardens and pool area. Lower floor, garden level: Guest bedroom en suite with salon, entertainment area, home cinema, bodega, garage. Outside dining and kitchen with BBQ area. Mature gardens with private...