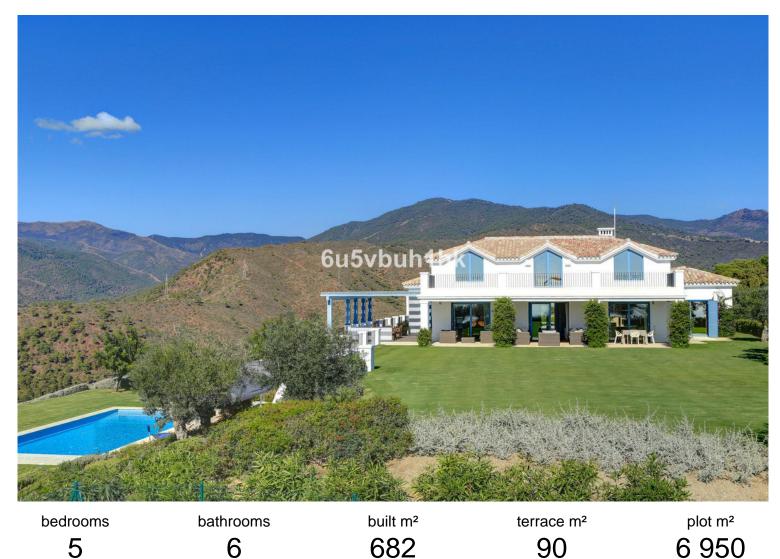

## ■■■■ IN BENAHAVÍS

A luxurious villa on a double plot (7.000m2) with panoramic views to the Mediterranean and the mountains. South to west facing. Fully private, quiet and peaceful. Gated and 24 hrs security. Offering a nice combination of styles, modern Nordic inside and Andalucian outside. Drive way leading to the property. Nice entrance with patio and fountain. Main floor: Living area with high ceilings and fire place, separate dining and open plan fully fitted kitchen. Mezzanine for office or tv area. Master bedroom en suite with dressing area, two guest bedrooms en suite. Small bedroom next to the kitchen. Covered and open terraces (porches 90m2, terraces 150+m2) with direct access to the gardens and pool area. Lower floor, garden level: Guest bedroom en suite with salon, entertainment area, home cinema, bodega, garage. Outside dining and kitchen with BBQ area. Mature gardens with private...