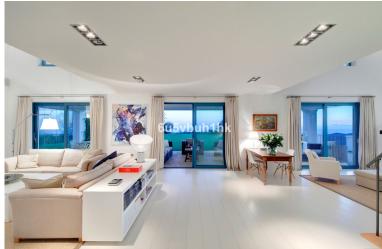

## ■■■■ IN BENAHAVÍS

A luxurious villa on a double plot (7.000m2) with panoramic views to the Mediterranean and the mountains. South to west facing. Fully private, quiet and peaceful. Gated and 24 hrs security. Offering a nice combination of styles, modern Nordic inside and Andalucian outside. Drive way leading to the property. Nice entrance with patio and fountain. Main floor: Living area with high ceilings and fire place, separate dining and open plan fully fitted kitchen. Mezzanine for office or tv area. Master bedroom en suite with dressing area, two guest bedrooms en suite. Small bedroom next to the kitchen. Covered and open terraces (porches 90m2, terraces 150+m2) with direct access to the gardens and pool area. Lower floor, garden level: Guest bedroom en suite with salon, entertainment area, home cinema, bodega, garage. Outside dining and kitchen with BBQ area. Mature gardens with private...