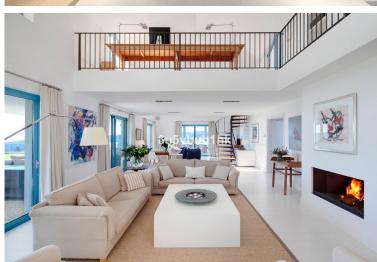

## ■■■■ IN BENAHAVÍS

A luxurious villa on a double plot (7.000m2) with panoramic views to the Mediterranean and the mountains. South to west facing. Fully private, quiet and peaceful. Gated and 24 hrs security. Offering a nice combination of styles, modern Nordic inside and Andalucian outside. Drive way leading to the property. Nice entrance with patio and fountain. Main floor: Living area with high ceilings and fire place, separate dining and open plan fully fitted kitchen. Mezzanine for office or tv area. Master bedroom en suite with dressing area, two guest bedrooms en suite. Small bedroom next to the kitchen. Covered and open terraces (porches 90m2, terraces 150+m2) with direct access to the gardens and pool area. Lower floor, garden level: Guest bedroom en suite with salon, entertainment area, home cinema, bodega, garage. Outside dining and kitchen with BBQ area. Mature gardens with private...