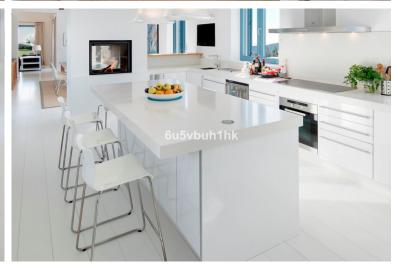

## ■■■■ IN BENAHAVÍS

A luxurious villa on a double plot (7.000m2) with panoramic views to the Mediterranean and the mountains. South to west facing. Fully private, quiet and peaceful. Gated and 24 hrs security. Offering a nice combination of styles, modern Nordic inside and Andalucian outside. Drive way leading to the property. Nice entrance with patio and fountain. Main floor: Living area with high ceilings and fire place, separate dining and open plan fully fitted kitchen. Mezzanine for office or tv area. Master bedroom en suite with dressing area, two guest bedrooms en suite. Small bedroom next to the kitchen. Covered and open terraces (porches 90m2, terraces 150+m2) with direct access to the gardens and pool area. Lower floor, garden level: Guest bedroom en suite with salon, entertainment area, home cinema, bodega, garage. Outside dining and kitchen with BBQ area. Mature gardens with private...