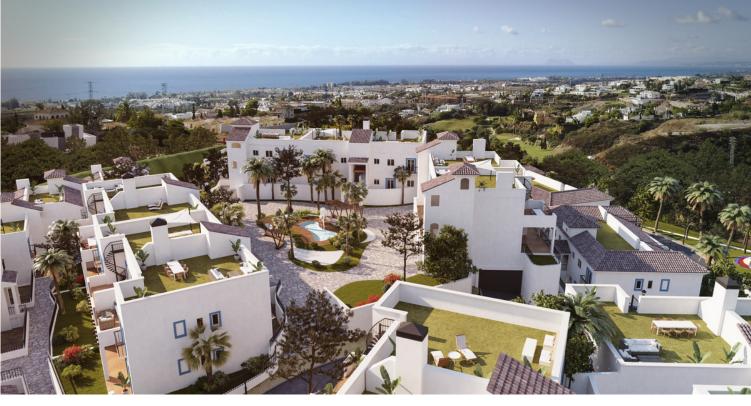

## IN BENAHAVÍS

New Development: Prices from  $370,000 \in to 598,000 \in [Beds: 2 - 3]$  [Baths: 2 - 2] [Built size: 86.00 m2 - 142.00 m2] A journey to a magical private village. This development provides the perfect balance between convenience and authenticity. These stunning two and three bedroom apartments offer stylish open plan living with modern conveniences to create an idyllic haven to relax and unwind. Every detail has been considered within the design including extensive sports and leisure facilities set within luscious landscaped gardens boasting stunning views of the Mediterranean.